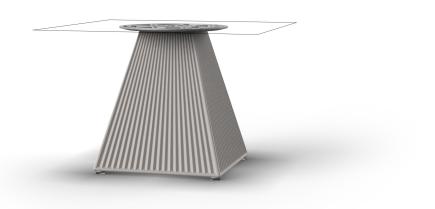

### Gatsby base 35x35x40cm s30 by Ramón Esteve

The Gatsby collection, elegantly designed by <u>Ramón Esteve</u> for <u>Vondom</u>, embodies the essence of Art Deco-inspired outdoor living. Influenced by the lavish parties and opulent lifestyle of the Roaring Twenties, this collection embodies a blend of modernity and timeless sophistication.

#### Description

Weight: 4.3 Kg

40

**35x35** 13¾"x 13¾"

GATSBY Mesa Base Cuadrada 35x35x40cm S30 GATSBY Square Base Table 35x35x40cm S30 ref. 54446

TABLE TOP - SOBRE