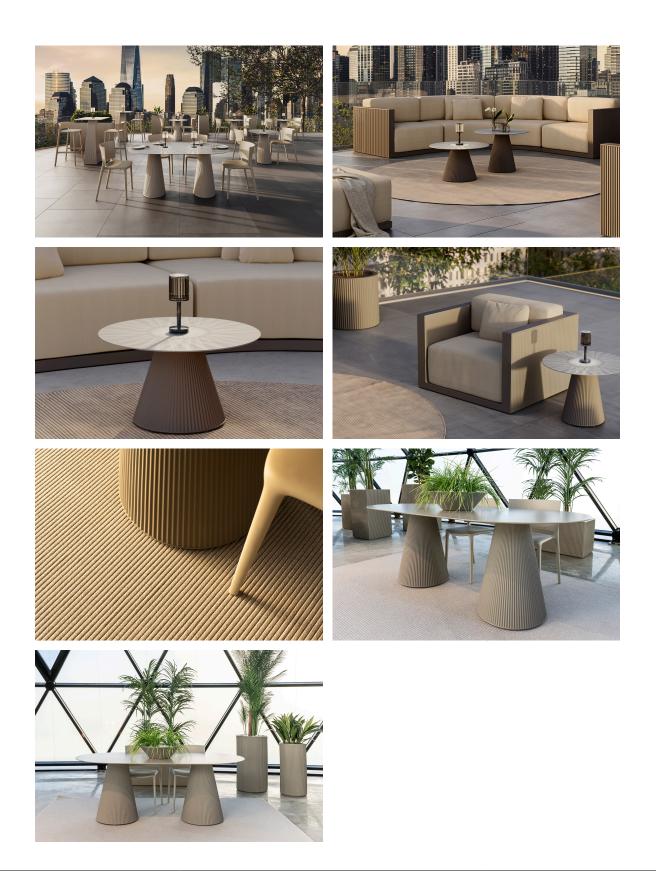

### Gatsby base 35x35x40cm s30 by Ramón Esteve

The Gatsby collection, elegantly designed by <u>Ramón Esteve</u> for <u>Vondom</u>, embodies the essence of Art Deco-inspired outdoor living. Influenced by the lavish parties and opulent lifestyle of the Roaring Twenties, this collection embodies a blend of modernity and timeless sophistication.

"Something new, extraordinary, beautiful, simple but sophisticatedly designed" said Francis Scott Fitzgerald of his goals for the novel he was about to write, The Great Gatsby was born in a time of prosperity, parties and excess. It was called "The American Dream".

#### Ambients