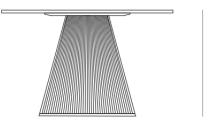

#### Description

Weight: 4.3 Kg

40

**35x35** 13¾"x 13¾"

GATSBY Mesa Base Cuadrada 35x35x40cm S30 GATSBY Square Base Table 35x35x40cm S30 ref. 54446

TABLE TOP - SOBRE