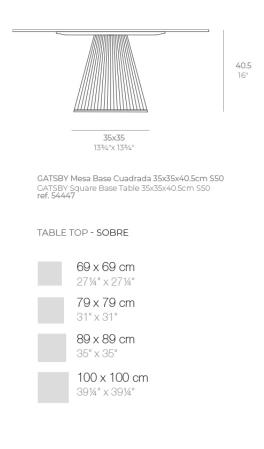

#### Description

Weight: 4.3 Kg

### **Finishes**

finishes BASIC Ref. 54447 white 2001 ecru 2003 tortora 2004 cream 2017 camel 2020 clay 2022 garnet 2015 brown 2008 green 2016 blue 2018 black 2002 gray 2005 anthracite 2006 ecru granite cream granite