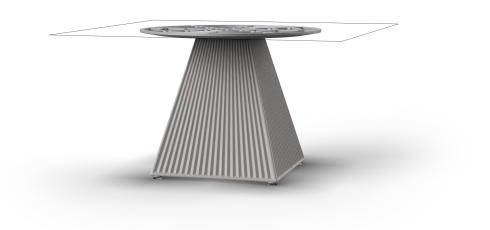

### Gatsby base 35x35x40cm s50 by Ramón Esteve

The Gatsby collection, elegantly designed by <u>Ramón Esteve</u> for <u>Vondom</u>, embodies the essence of Art Deco-inspired outdoor living. Influenced by the lavish parties and opulent lifestyle of the Roaring Twenties, this collection embodies a blend of modernity and timeless sophistication.