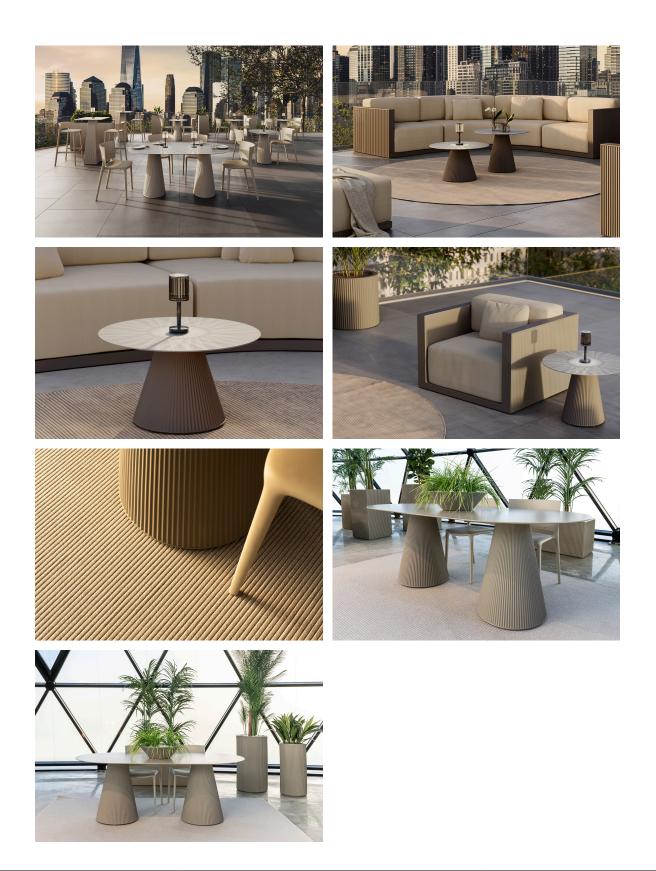

m</u>, embodies the essence of Art Deco-inspired outdoor living. Influenced by the lavish parties and opulent lifestyle of the Roaring Twenties, this collection embodies a blend of modernity and timeless sophistication.

"Something new, extraordinary, beautiful, simple but sophisticatedly designed" said Francis Scott Fitzgerald of his goals for the novel he was about to write, The Great Gatsby was born in a time of prosperity, parties and excess. It was called "The American Dream".



### Info

#### Description

Weight: 4.3 Kg



### **Finishes**

finishes BASIC Ref. 54447 white 2001 ecru 2003 tortora 2004 cream 2017 camel 2020 clay 2022 garnet 2015 brown 2008 green 2016 blue 2018 black 2002 gray 2005 anthracite 2006 ecru granite cream granite



ice 2101

Matt Polyethylene

### Ambients