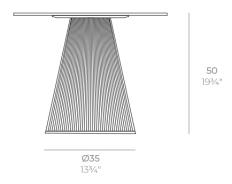

#### Description

Weight: 3.2 Kg

GATSBY Mesa Base Redonda Ø35x50cm S30 GATSBY Round Base Table Ø35x50cm S30 ref. 54448

TABLE TOP - SOBRE