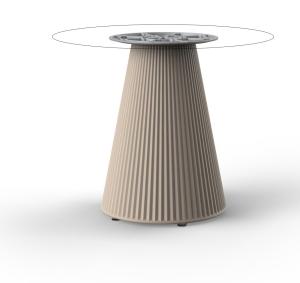

## Gatsby base ø35x50cm s30

by Ramón Esteve

The Gatsby collection, elegantly designed by <u>Ramón Esteve</u> for <u>Vondom</u>, embodies the essence of Art Deco-inspired outdoor living. Influenced by the lavish parties and opulent lifestyle of the Roaring Twenties, this collection embodies a blend of modernity and timeless sophistication.

#### Description

Weight: 3.2 Kg

GATSBY Mesa Base Redonda Ø35x50cm S30 GATSBY Round Base Table Ø35x50cm S30 ref. 54448

TABLE TOP - SOBRE