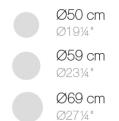

#### Description

Weight: 3.2 Kg

GATSBY Mesa Base Redonda Ø35x50cm S30 GATSBY Round Base Table Ø35x50cm S30 ref. 54448

TABLE TOP - SOBRE