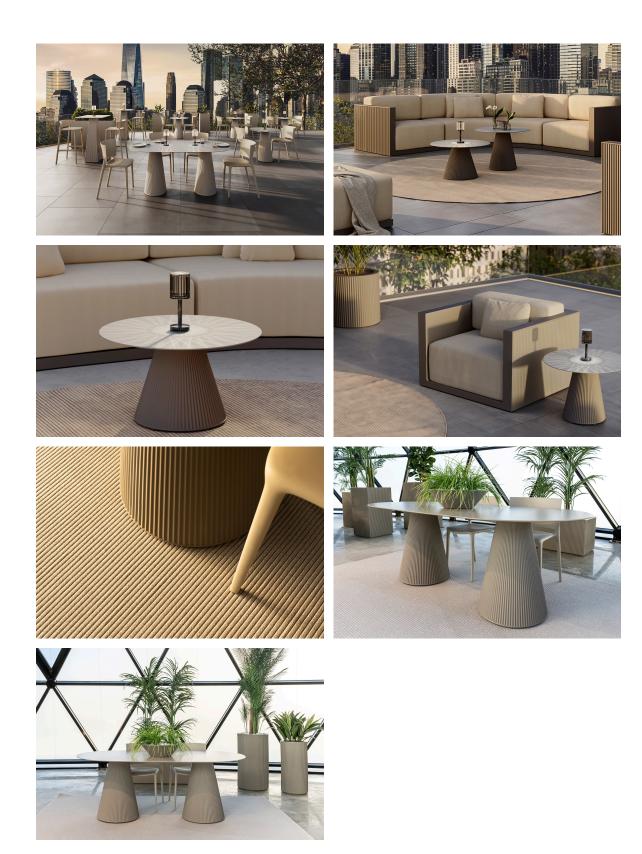

## Gatsby base ø35x50cm s30

by Ramón Esteve

The Gatsby collection, elegantly designed by <u>Ramón Esteve</u> for <u>Vondom</u>, embodies the essence of Art Deco-inspired outdoor living. Influenced by the lavish parties and opulent lifestyle of the Roaring Twenties, this collection embodies a blend of modernity and timeless sophistication.

"Something new, extraordinary, beautiful, simple but sophisticatedly designed" said Francis Scott Fitzgerald of his goals for the novel he was about to write, The Great Gatsby was born in a time of prosperity, parties and excess. It was called "The American Dream".

#### Description

Weight: 3.2 Kg

GATSBY Mesa Base Redonda Ø35x50cm S30 GATSBY Round Base Table Ø35x50cm S30 ref. 54448

TABLE TOP - SOBRE