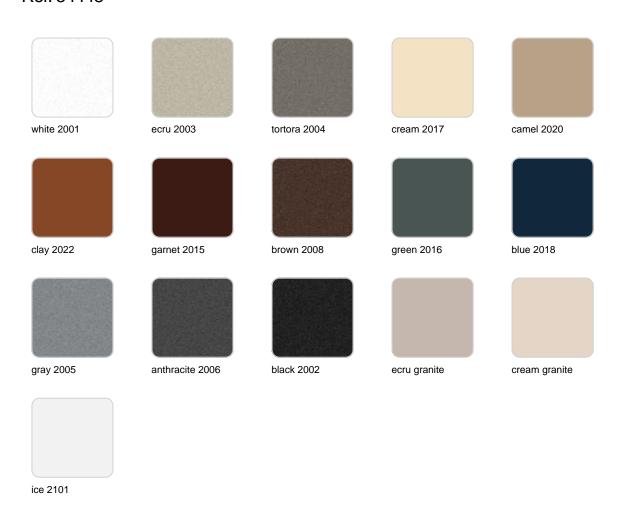

eve

The Gatsby collection, elegantly designed by <u>Ramón Esteve</u> for <u>Vondom</u>, embodies the essence of Art Deco-inspired outdoor living. Influenced by the lavish parties and opulent lifestyle of the Roaring Twenties, this collection embodies a blend of modernity and timeless sophistication.

"Something new, extraordinary, beautiful, simple but sophisticatedly designed" said Francis Scott Fitzgerald of his goals for the novel he was about to write, The Great Gatsby was born in a time of prosperity, parties and excess. It was called "The American Dream".



## **VOUDOM**

### Info

#### Description

Weight: 3.2 Kg



GATSBY Mesa Base Redonda Ø35x50cm S30 GATSBY Round Base Table Ø35x50cm S30 ref. 54448

TABLE TOP - SOBRE





#### **Finishes**

#### finishes

#### BASIC Ref. 54448



Matt Polyethylene

# **VOUDOM**

### **Ambients**