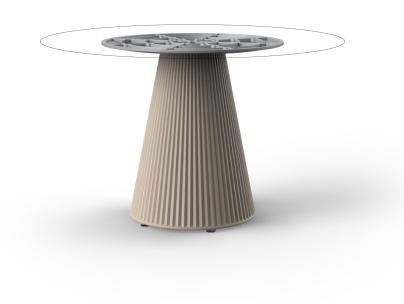

# Gatsby base ø35x50cm s50

by Ramón Esteve

The Gatsby collection, elegantly designed by <u>Ramón Esteve</u> for <u>Vondom</u>, embodies the essence of Art Deco-inspired outdoor living. Influenced by the lavish parties and opulent lifestyle of the Roaring Twenties, this collection embodies a blend of modernity and timeless sophistication.

#### BASIC Ref. 54449

Matt Polyethylene