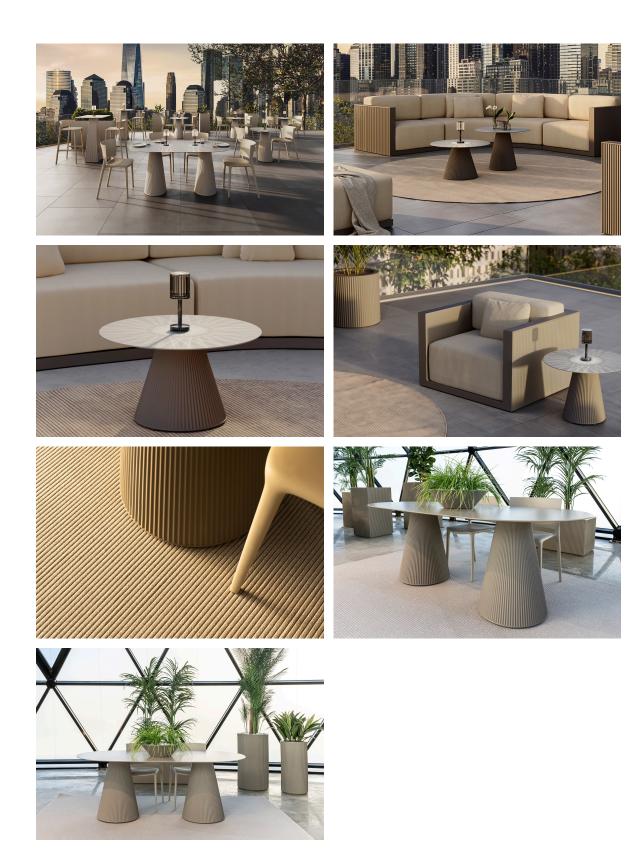

les / Gatsby Base ø35x50cm S50

# Gatsby base ø35x50cm s50

by Ramón Esteve

The Gatsby collection, elegantly designed by <u>Ramón Esteve</u> for <u>Vondom</u>, embodies the essence of Art Deco-inspired outdoor living. Influenced by the lavish parties and opulent lifestyle of the Roaring Twenties, this collection embodies a blend of modernity and timeless sophistication.

"Something new, extraordinary, beautiful, simple but sophisticatedly designed" said Francis Scott Fitzgerald of his goals for the novel he was about to write, The Great Gatsby was born in a time of prosperity, parties and excess. It was called "The American Dream".





## Info

### Description

Weight: 3.2 Kg





### **Finishes**

#### finishes

#### BASIC Ref. 54449



Matt Polyethylene

# **VOUDOM**

## **Ambients**