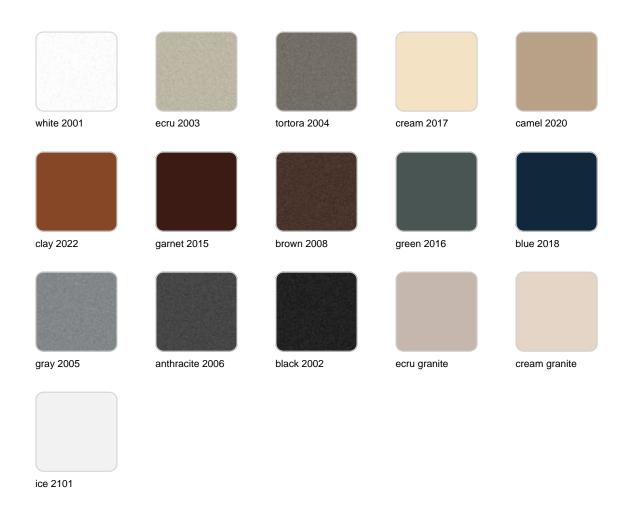

Products / Low Tables / Gatsby Base ø35x50cm S50

# Gatsby base ø35x50cm s50

by Ramón Esteve

The Gatsby collection, elegantly designed by <u>Ramón Esteve</u> for <u>Vondom</u>, embodies the essence of Art Deco-inspired outdoor living. Influenced by the lavish parties and opulent lifestyle of the Roaring Twenties, this collection embodies a blend of modernity and timeless sophistication.

"Something new, extraordinary, beautiful, simple but sophisticatedly designed" said Francis Scott Fitzgerald of his goals for the novel he was about to write, The Great Gatsby was born in a time of prosperity, parties and excess. It was called "The American Dream".





## Info

### Description

Weight: 3.2 Kg





### **Finishes**

#### finishes

#### BASIC Ref. 54449



Matt Polyethylene

# **VOUDOM**

## **Ambients**