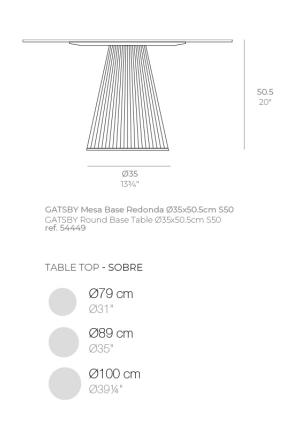

Products / Low Tables / Gatsby Base ø35x50cm S50

# Gatsby base ø35x50cm s50

by Ramón Esteve

The Gatsby collection, elegantly designed by <u>Ramón Esteve</u> for <u>Vondom</u>, embodies the essence of Art Deco-inspired outdoor living. Influenced by the lavish parties and opulent lifestyle of the Roaring Twenties, this collection embodies a blend of modernity and timeless sophistication.

"Something new, extraordinary, beautiful, simple but sophisticatedly designed" said Francis Scott Fitzgerald of his goals for the novel he was about to write, The Great Gatsby was born in a time of prosperity, parties and excess. It was called "The American Dream".





## Info

### Description

Weight: 3.2 Kg





### **Finishes**

#### finishes

#### BASIC Ref. 54449



Matt Polyethylene

# **VOUDOM**

## **Ambients**