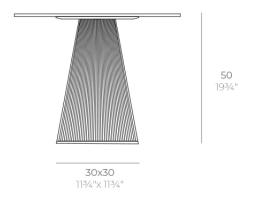

### Description

Weight: 4.4 Kg

GATSBY Mesa Base Cuadrada 30x30x50cm S30 GATSBY Square Base Table 30x30x50cm S30 ref. 54450

TABLE TOP - SOBRE