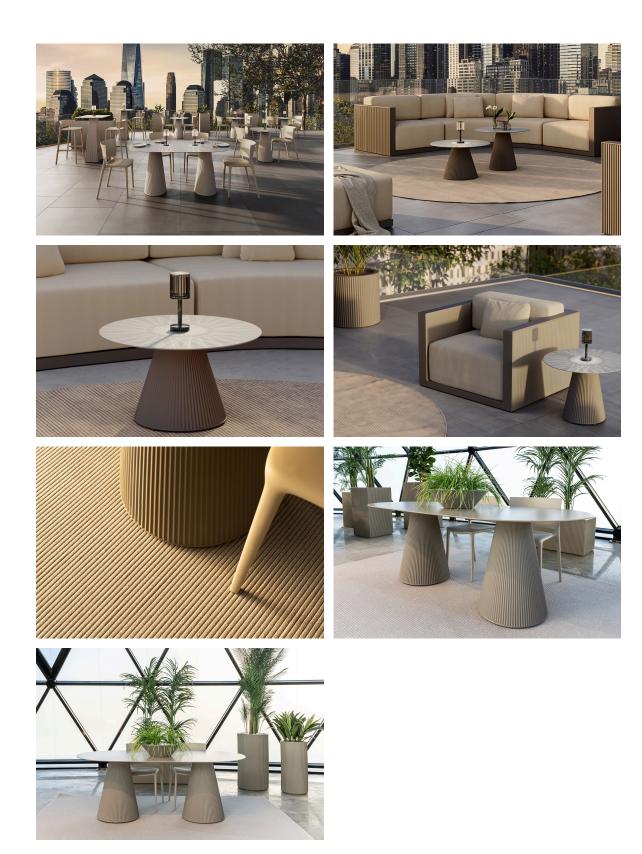

# Gatsby base 30x30x50cm s30

by Ramón Esteve

The Gatsby collection, elegantly designed by <u>Ramón Esteve</u> for <u>Vondom</u>, embodies the essence of Art Deco-inspired outdoor living. Influenced by the lavish parties and opulent lifestyle of the Roaring Twenties, this collection embodies a blend of modernity and timeless sophistication.

"Something new, extraordinary, beautiful, simple but sophisticatedly designed" said Francis Scott Fitzgerald of his goals for the novel he was about to write, The Great Gatsby was born in a time of prosperity, parties and excess. It was called "The American Dream".

### Description

Weight: 4.4 Kg

GATSBY Mesa Base Cuadrada 30x30x50cm S30 GATSBY Square Base Table 30x30x50cm S30 ref. 54450

TABLE TOP - SOBRE

#### BASIC Ref. 54450

Matt Polyethylene