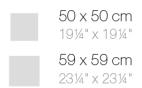

### Description

Weight: 4.4 Kg

GATSBY Mesa Base Cuadrada 30x30x50cm S30 GATSBY Square Base Table 30x30x50cm S30 ref. 54450

TABLE TOP - SOBRE