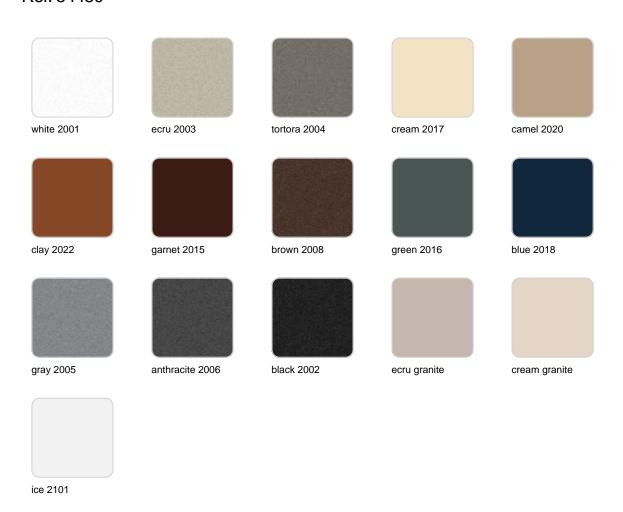

Ramón Esteve

The Gatsby collection, elegantly designed by <u>Ramón Esteve</u> for <u>Vondom</u>, embodies the essence of Art Deco-inspired outdoor living. Influenced by the lavish parties and opulent lifestyle of the Roaring Twenties, this collection embodies a blend of modernity and timeless sophistication.

"Something new, extraordinary, beautiful, simple but sophisticatedly designed" said Francis Scott Fitzgerald of his goals for the novel he was about to write, The Great Gatsby was born in a time of prosperity, parties and excess. It was called "The American Dream".





## Info

### Description

Weight: 4.4 Kg



GATSBY Mesa Base Cuadrada 30x30x50cm S30 GATSBY Square Base Table 30x30x50cm S30 ref. 54450

TABLE TOP - SOBRE





### **Finishes**

#### finishes

#### BASIC Ref. 54450



Matt Polyethylene

# **VOUDOM**

## **Ambients**