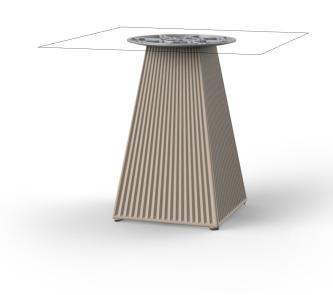

# Gatsby base 30x30x50cm s30

by Ramón Esteve

The Gatsby collection, elegantly designed by <u>Ramón Esteve</u> for <u>Vondom</u>, embodies the essence of Art Deco-inspired outdoor living. Influenced by the lavish parties and opulent lifestyle of the Roaring Twenties, this collection embodies a blend of modernity and timeless sophistication.

### Description

Weight: 4.4 Kg

GATSBY Mesa Base Cuadrada 30x30x50cm S30 GATSBY Square Base Table 30x30x50cm S30 ref. 54450

TABLE TOP - SOBRE