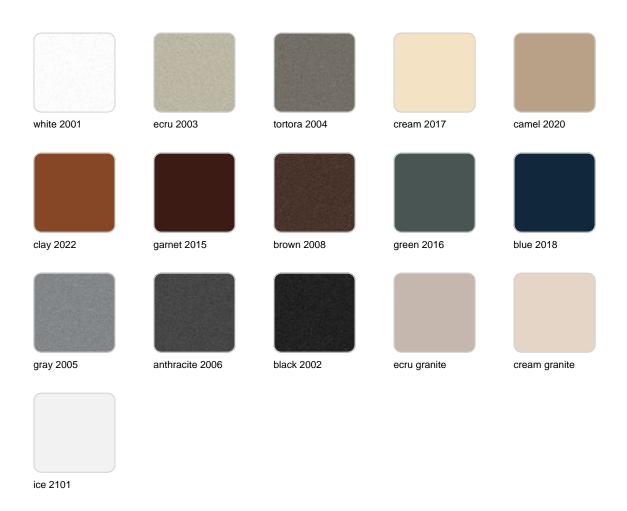

món Esteve

The Gatsby collection, elegantly designed by <u>Ramón Esteve</u> for <u>Vondom</u>, embodies the essence of Art Deco-inspired outdoor living. Influenced by the lavish parties and opulent lifestyle of the Roaring Twenties, this collection embodies a blend of modernity and timeless sophistication.

"Something new, extraordinary, beautiful, simple but sophisticatedly designed" said Francis Scott Fitzgerald of his goals for the novel he was about to write, The Great Gatsby was born in a time of prosperity, parties and excess. It was called "The American Dream".





## Info

### Description

Weight: 4.4 Kg



GATSBY Mesa Base Cuadrada 30x30x50.5cm S50 GATSBY Square Base Table 30x30x50.5cm S50 ref. 54451

TABLE TOP - SOBRE





## **Finishes**

#### finishes

#### BASIC Ref. 54451



Matt Polyethylene

# **VOUDOM**

## **Ambients**