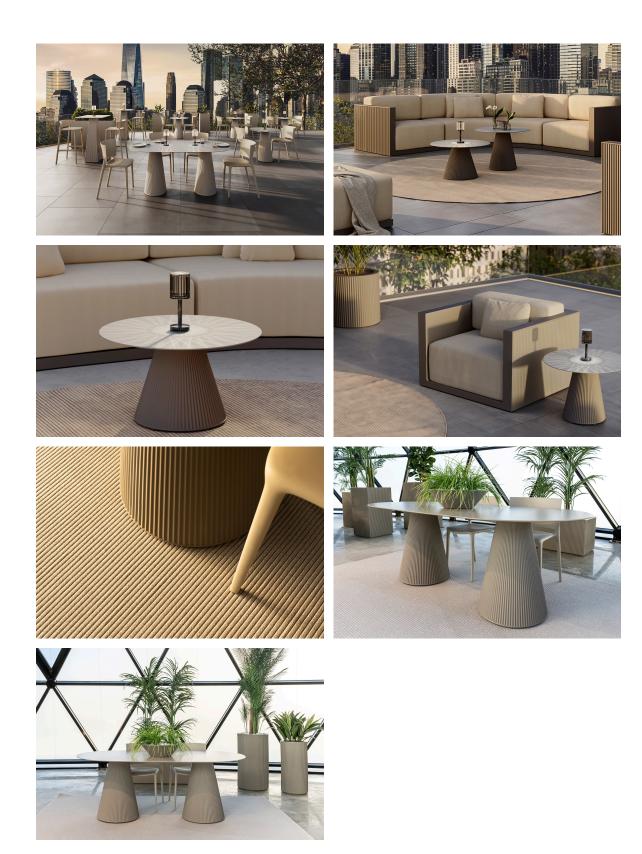

## Gatsby base 30x30x50cm s50

by Ramón Esteve

The Gatsby collection, elegantly designed by <u>Ramón Esteve</u> for <u>Vondom</u>, embodies the essence of Art Deco-inspired outdoor living. Influenced by the lavish parties and opulent lifestyle of the Roaring Twenties, this collection embodies a blend of modernity and timeless sophistication.

"Something new, extraordinary, beautiful, simple but sophisticatedly designed" said Francis Scott Fitzgerald of his goals for the novel he was about to write, The Great Gatsby was born in a time of prosperity, parties and excess. It was called "The American Dream".