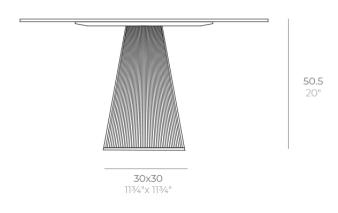

### Description

Weight: 4.4 Kg

GATSBY Mesa Base Cuadrada 30x30x50.5cm S50 GATSBY Square Base Table 30x30x50.5cm S50 ref. 54451

TABLE TOP - SOBRE