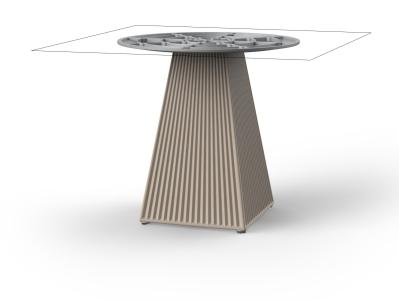

Products / Low Tables / Gatsby Base 30x30x50cm S50

## Gatsby base 30x30x50cm s50

by Ramón Esteve

The Gatsby collection, elegantly designed by <u>Ramón Esteve</u> for <u>Vondom</u>, embodies the essence of Art Deco-inspired outdoor living. Influenced by the lavish parties and opulent lifestyle of the Roaring Twenties, this collection embodies a blend of modernity and timeless sophistication.

### Description

Weight: 4.4 Kg

GATSBY Mesa Base Cuadrada 30x30x50.5cm S50 GATSBY Square Base Table 30x30x50.5cm S50 ref. 54451

TABLE TOP - SOBRE