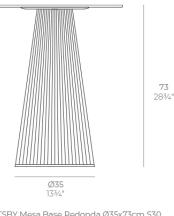

### Description

Weight: 4.2 Kg

GATSBY Mesa Base Redonda Ø35x73cm S30 GATSBY Round Base Table Ø35x73cm S30 ref. 54452