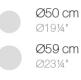

Base ø35x73cm S30

## Gatsby base Ø35x73cm s30 by Ramón Esteve

The Gatsby collection, elegantly designed by <u>Ramón Esteve</u> for <u>Vondom</u>, embodies the essence of Art Deco-inspired outdoor living. Influenced by the lavish parties and opulent lifestyle of the Roaring Twenties, this collection embodies a blend of modernity and timeless sophistication.

"Something new, extraordinary, beautiful, simple but sophisticatedly designed" said Francis Scott Fitzgerald of his goals for the novel he was about to write, The Great Gatsby was born in a time of prosperity, parties and excess. It was called "The American Dream".



# **VOИDOM**

## Info

### Description

Weight: 4.2 Kg



GATSBY Mesa Base Redonda Ø35x73cm S30 GATSBY Round Base Table Ø35x73cm S30 ref. 54452

#### TABLE TOP - SOBRE





# **VOИDOM**

### Finishes

finishes BASIC Ref. 54452 white 2001 ecru 2003 tortora 2004 cream 2017 camel 2020 clay 2022 garnet 2015 brown 2008 green 2016 blue 2018 black 2002 gray 2005 anthracite 2006 ecru granite cream granite



ice 2101

### Matt Polyethylene

## **VOИDOM**