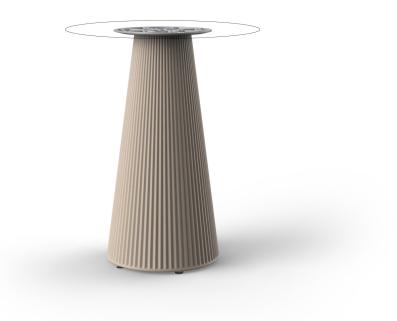

Products / Dining Tables / Gatsby Base ø35x73cm S30

## Gatsby base Ø35x73cm s30 by Ramón Esteve

The Gatsby collection, elegantly designed by <u>Ramón Esteve</u> for <u>Vondom</u>, embodies the essence of Art Deco-inspired outdoor living. Influenced by the lavish parties and opulent lifestyle of the Roaring Twenties, this collection embodies a blend of modernity and timeless sophistication.

### Description

Weight: 4.2 Kg

GATSBY Mesa Base Redonda Ø35x73cm S30 GATSBY Round Base Table Ø35x73cm S30 ref. 54452