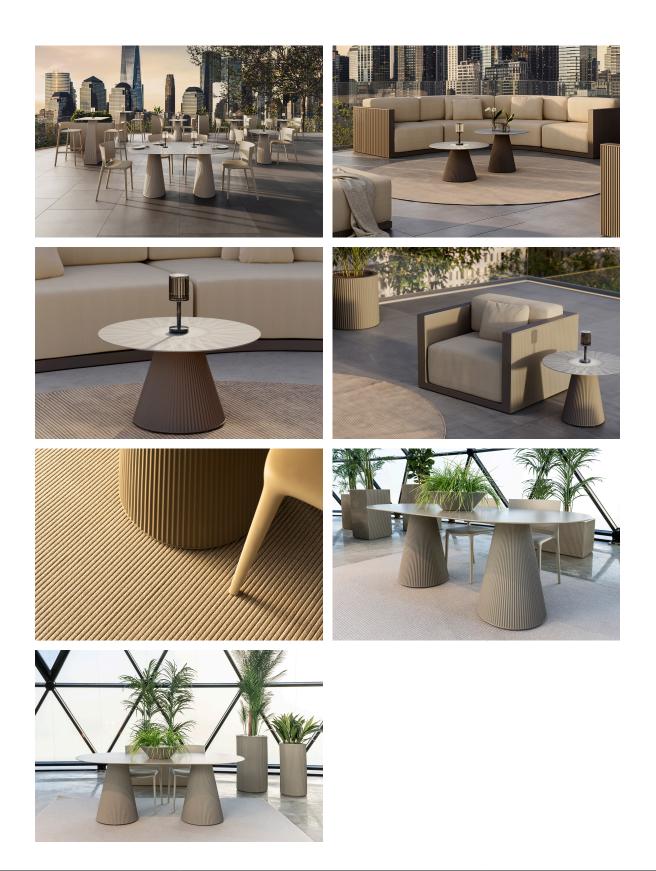

ndom</u>, embodies the essence of Art Deco-inspired outdoor living. Influenced by the lavish parties and opulent lifestyle of the Roaring Twenties, this collection embodies a blend of modernity and timeless sophistication.

"Something new, extraordinary, beautiful, simple but sophisticatedly designed" said Francis Scott Fitzgerald of his goals for the novel he was about to write, The Great Gatsby was born in a time of prosperity, parties and excess. It was called "The American Dream".



### Info

#### Description

Weight: 6.75 Kg



### Finishes

finishes BASIC Ref. 54453 white 2001 ecru 2003 tortora 2004 cream 2017 camel 2020 clay 2022 garnet 2015 brown 2008 green 2016 blue 2018 black 2002 gray 2005 anthracite 2006 ecru granite cream granite



ice 2101

Matt Polyethylene

### Ambients