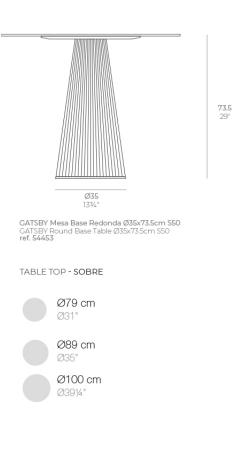

Products / Dining Tables / Gatsby Base ø35x73cm S50

### Gatsby base Ø35x73cm s50 by Ramón Esteve

The Gatsby collection, elegantly designed by <u>Ramón Esteve</u> for <u>Vondom</u>, embodies the essence of Art Deco-inspired outdoor living. Influenced by the lavish parties and opulent lifestyle of the Roaring Twenties, this collection embodies a blend of modernity and timeless sophistication.

"Something new, extraordinary, beautiful, simple but sophisticatedly designed" said Francis Scott Fitzgerald of his goals for the novel he was about to write, The Great Gatsby was born in a time of prosperity, parties and excess. It was called "The American Dream".



### Info

#### Description

Weight: 6.75 Kg



### Finishes

finishes BASIC Ref. 54453 white 2001 ecru 2003 tortora 2004 cream 2017 camel 2020 clay 2022 garnet 2015 brown 2008 green 2016 blue 2018 black 2002 gray 2005 anthracite 2006 ecru granite cream granite



ice 2101

Matt Polyethylene

### Ambients