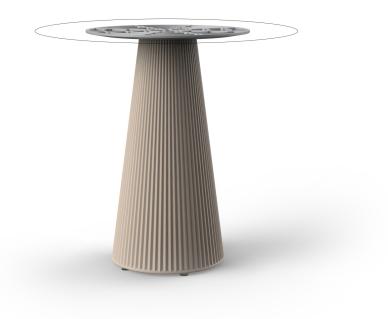

### Gatsby base Ø35x73cm s50 by Ramón Esteve

The Gatsby collection, elegantly designed by <u>Ramón Esteve</u> for <u>Vondom</u>, embodies the essence of Art Deco-inspired outdoor living. Influenced by the lavish parties and opulent lifestyle of the Roaring Twenties, this collection embodies a blend of modernity and timeless sophistication.