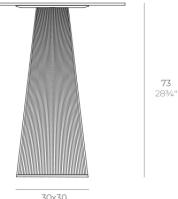

#### Weight: 6 Kg

**30x30** 11¾"x 11¾"

GATSBY Mesa Base Cuadrada 30x30x73cm S30 GATSBY Square Base Table 30x30x73cm S30 ref. 54456

TABLE TOP - SOBRE