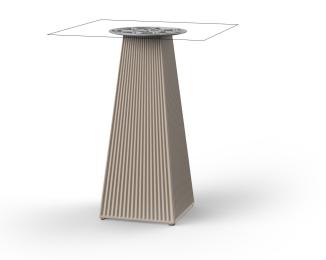

### Gatsby base 30x30x73cm s30 by Ramón Esteve

The Gatsby collection, elegantly designed by <u>Ramón Esteve</u> for <u>Vondom</u>, embodies the essence of Art Deco-inspired outdoor living. Influenced by the lavish parties and opulent lifestyle of the Roaring Twenties, this collection embodies a blend of modernity and timeless sophistication.

#### Weight: 6 Kg

**30x30** 11¾"x 11¾"

GATSBY Mesa Base Cuadrada 30x30x73cm S30 GATSBY Square Base Table 30x30x73cm S30 ref. 54456

TABLE TOP - SOBRE