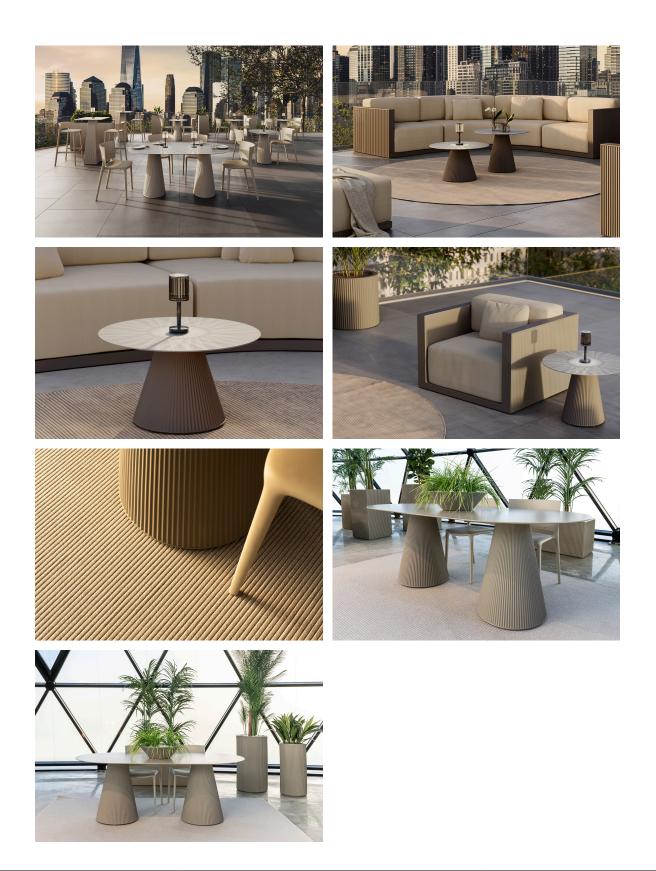

### Gatsby base 30x30x73cm s30 by Ramón Esteve

The Gatsby collection, elegantly designed by <u>Ramón Esteve</u> for <u>Vondom</u>, embodies the essence of Art Deco-inspired outdoor living. Influenced by the lavish parties and opulent lifestyle of the Roaring Twenties, this collection embodies a blend of modernity and timeless sophistication.

#### Weight: 6 Kg

**30x30** 11¾"x 11¾"

GATSBY Mesa Base Cuadrada 30x30x73cm S30 GATSBY Square Base Table 30x30x73cm S30 ref. 54456

TABLE TOP - SOBRE

#### Finishes

finishes BASIC Ref. 54456 white 2001 ecru 2003 tortora 2004 cream 2017 camel 2020 clay 2022 garnet 2015 brown 2008 green 2016 blue 2018 black 2002 gray 2005 anthracite 2006 ecru granite cream granite