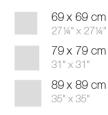

Products / Dining Tables / Gatsby Base 30x30x73cm S50

### Gatsby base 30x30x73cm s50 by Ramón Esteve

The Gatsby collection, elegantly designed by <u>Ramón Esteve</u> for <u>Vondom</u>, embodies the essence of Art Deco-inspired outdoor living. Influenced by the lavish parties and opulent lifestyle of the Roaring Twenties, this collection embodies a blend of modernity and timeless sophistication.

"Something new, extraordinary, beautiful, simple but sophisticatedly designed" said Francis Scott Fitzgerald of his goals for the novel he was about to write, The Great Gatsby was born in a time of prosperity, parties and excess. It was called "The American Dream".



# **VONDOM**

### Info

#### Description

Weight: 6 Kg





# **VOИDOM**

#### **Finishes**

finishes BASIC Ref. 54457 white 2001 ecru 2003 tortora 2004 cream 2017 camel 2020 clay 2022 garnet 2015 brown 2008 green 2016 blue 2018 black 2002 gray 2005 anthracite 2006 ecru granite cream granite



ice 2101

Matt Polyethylene

## **VOИDOM**

### Ambients



## **VOИDOM**