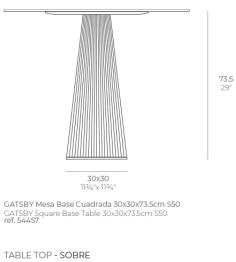

Products / Dining Tables / Gatsby Base 30x30x73cm S50

### Gatsby base 30x30x73cm s50 by Ramón Esteve

The Gatsby collection, elegantly designed by <u>Ramón Esteve</u> for <u>Vondom</u>, embodies the essence of Art Deco-inspired outdoor living. Influenced by the lavish parties and opulent lifestyle of the Roaring Twenties, this collection embodies a blend of modernity and timeless sophistication.

"Something new, extraordinary, beautiful, simple but sophisticatedly designed" said Francis Scott Fitzgerald of his goals for the novel he was about to write, The Great Gatsby was born in a time of prosperity, parties and excess. It was called "The American Dream".



# **VONDOM**

### Info

#### Description

Weight: 6 Kg





# **VOИDOM**

#### **Finishes**

finishes BASIC Ref. 54457 white 2001 ecru 2003 tortora 2004 cream 2017 camel 2020 clay 2022 garnet 2015 brown 2008 green 2016 blue 2018 black 2002 gray 2005 anthracite 2006 ecru granite cream granite



ice 2101

Matt Polyethylene

## **VOИDOM**

### Ambients



## **VOИDOM**