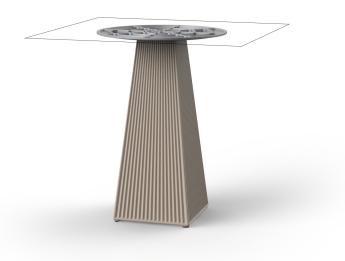

### Gatsby base 30x30x73cm s50 by Ramón Esteve

The Gatsby collection, elegantly designed by <u>Ramón Esteve</u> for <u>Vondom</u>, embodies the essence of Art Deco-inspired outdoor living. Influenced by the lavish parties and opulent lifestyle of the Roaring Twenties, this collection embodies a blend of modernity and timeless sophistication.

#### Description

Weight: 6 Kg