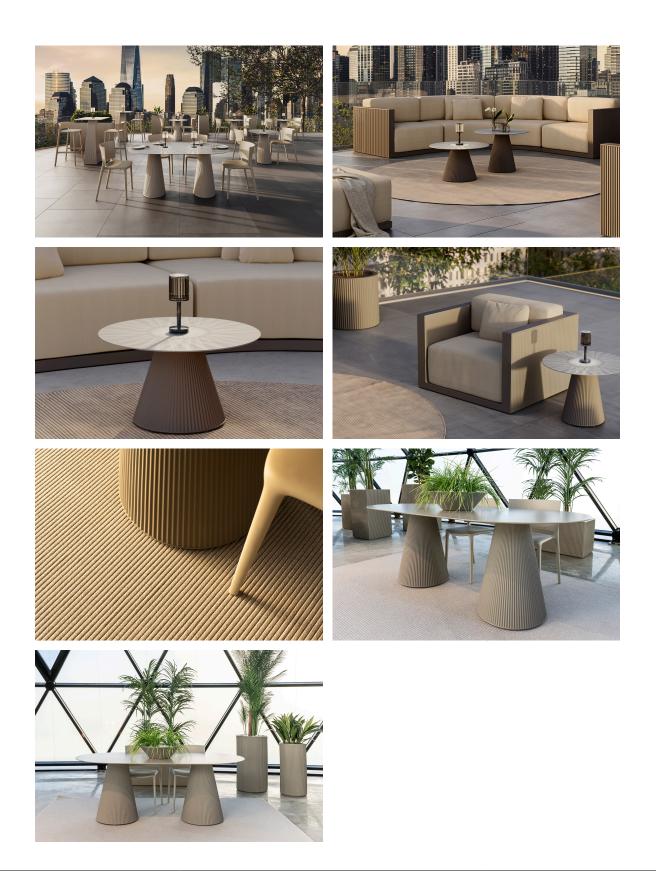

ired outdoor living. Influenced by the lavish parties and opulent lifestyle of the Roaring Twenties, this collection embodies a blend of modernity and timeless sophistication.

"Something new, extraordinary, beautiful, simple but sophisticatedly designed" said Francis Scott Fitzgerald of his goals for the novel he was about to write, The Great Gatsby was born in a time of prosperity, parties and excess. It was called "The American Dream".



# **VONDOM**

### Info

#### Description

Weight: 6 Kg





# **VOИDOM**

#### **Finishes**

finishes BASIC Ref. 54457 white 2001 ecru 2003 tortora 2004 cream 2017 camel 2020 clay 2022 garnet 2015 brown 2008 green 2016 blue 2018 black 2002 gray 2005 anthracite 2006 ecru granite cream granite



ice 2101

Matt Polyethylene

## **VOИDOM**

### Ambients



## **VOИDOM**