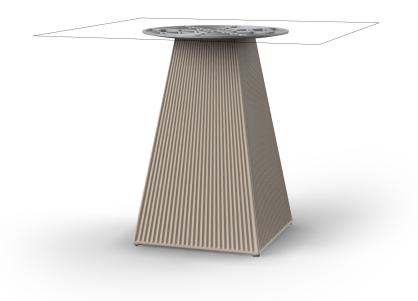

Products / Dining Tables / Gatsby Base 45x45x73cm S50

# Gatsby base 45x45x73cm s50 by Ramón Esteve

The Gatsby collection, elegantly designed by <u>Ramón Esteve</u> for <u>Vondom</u>, embodies the essence of Art Deco-inspired outdoor living. Influenced by the lavish parties and opulent lifestyle of the Roaring Twenties, this collection embodies a blend of modernity and timeless sophistication.

#### Description

Weight: 9.5 Kg

**73** 28¾"

GATSBY Mesa Base Cuadrada 45x45x73cm S50 GATSBY Square Base Table 45x45x73cm S50 ref. 54458

TABLE TOP - SOBRE

119 x 119 cm 46¾" × 46¾"