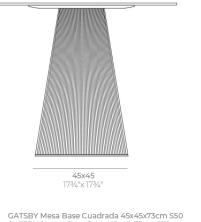

#### Description

Weight: 9.5 Kg

**73** 28¾"

GATSBY Mesa Base Cuadrada 45x45x73cm S50 GATSBY Square Base Table 45x45x73cm S50 ref. 54458

TABLE TOP - SOBRE

119 x 119 cm 46¾" × 46¾"