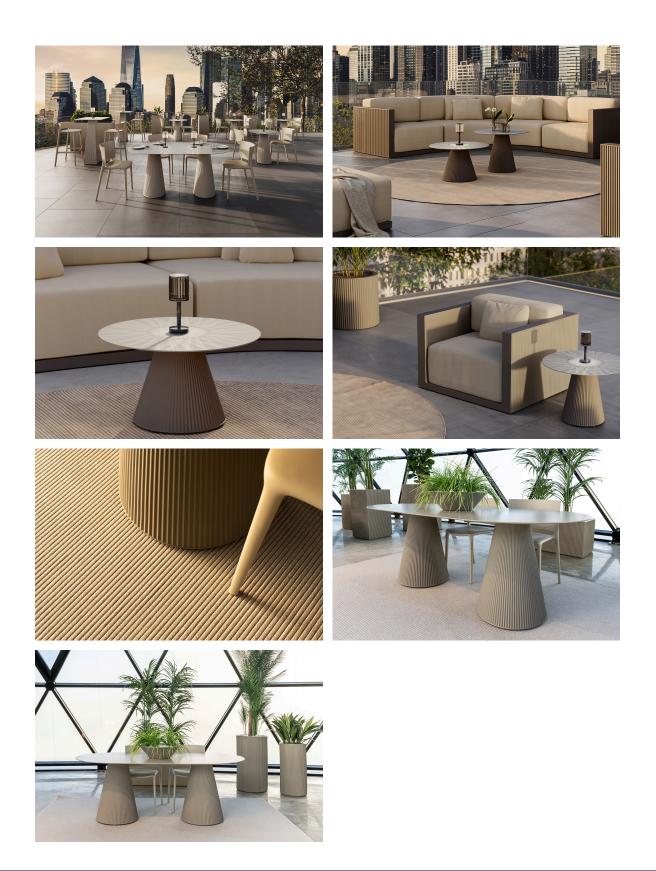

# Gatsby base 45x45x73cm s50 by Ramón Esteve

The Gatsby collection, elegantly designed by <u>Ramón Esteve</u> for <u>Vondom</u>, embodies the essence of Art Deco-inspired outdoor living. Influenced by the lavish parties and opulent lifestyle of the Roaring Twenties, this collection embodies a blend of modernity and timeless sophistication.

"Something new, extraordinary, beautiful, simple but sophisticatedly designed" said Francis Scott Fitzgerald of his goals for the novel he was about to write, The Great Gatsby was born in a time of prosperity, parties and excess. It was called "The American Dream".

#### Description

Weight: 9.5 Kg

**73** 28¾"

GATSBY Mesa Base Cuadrada 45x45x73cm S50 GATSBY Square Base Table 45x45x73cm S50 ref. 54458

TABLE TOP - SOBRE

119 x 119 cm 46¾" × 46¾"

### Ambients