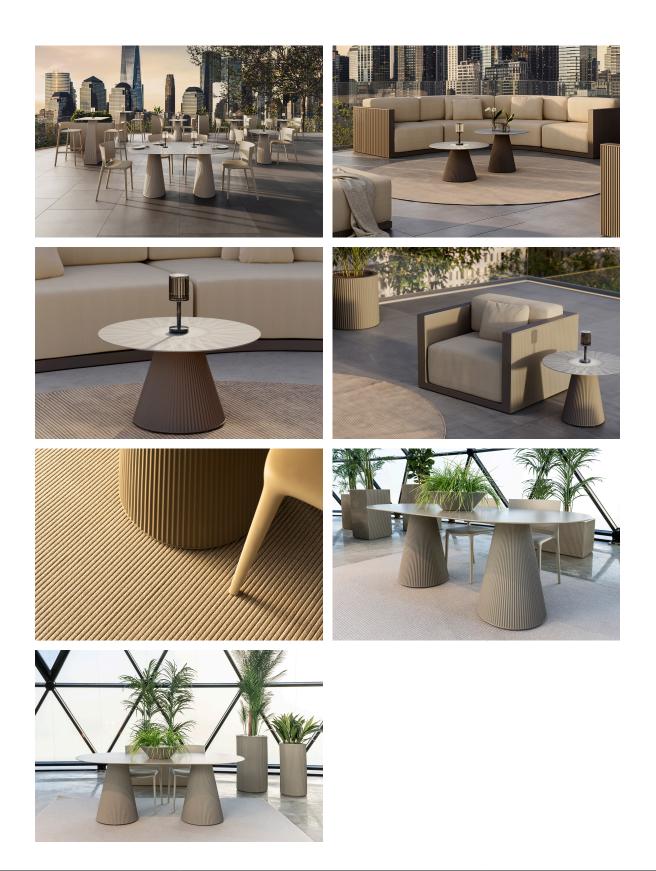

dom</u>, embodies the essence of Art Deco-inspired outdoor living. Influenced by the lavish parties and opulent lifestyle of the Roaring Twenties, this collection embodies a blend of modernity and timeless sophistication.

"Something new, extraordinary, beautiful, simple but sophisticatedly designed" said Francis Scott Fitzgerald of his goals for the novel he was about to write, The Great Gatsby was born in a time of prosperity, parties and excess. It was called "The American Dream".



### Info

#### Description

Weight: 12.4 Kg



#### Finishes

finishes BASIC Ref. 54459 white 2001 ecru 2003 tortora 2004 cream 2017 camel 2020 clay 2022 garnet 2015 brown 2008 green 2016 blue 2018 black 2002 gray 2005 anthracite 2006 ecru granite cream granite



ice 2101

Matt Polyethylene

### Ambients