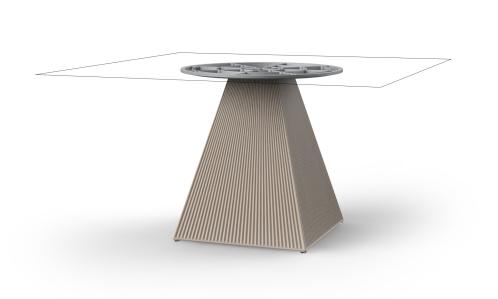

Products / Dining Tables / Gatsby Base 60x60x73cm S70

### Gatsby base 60x60x73cm s70 by Ramón Esteve

The Gatsby collection, elegantly designed by <u>Ramón Esteve</u> for <u>Vondom</u>, embodies the essence of Art Deco-inspired outdoor living. Influenced by the lavish parties and opulent lifestyle of the Roaring Twenties, this collection embodies a blend of modernity and timeless sophistication.