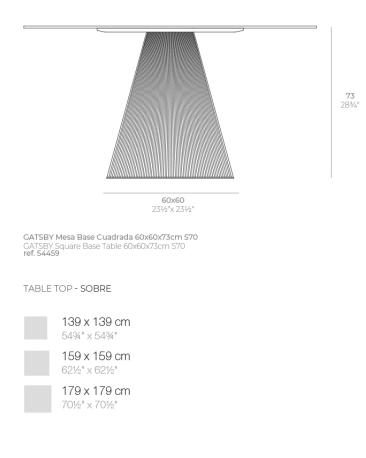

Products / Dining Tables / Gatsby Base 60x60x73cm S70

#### Description

Weight: 12.4 Kg