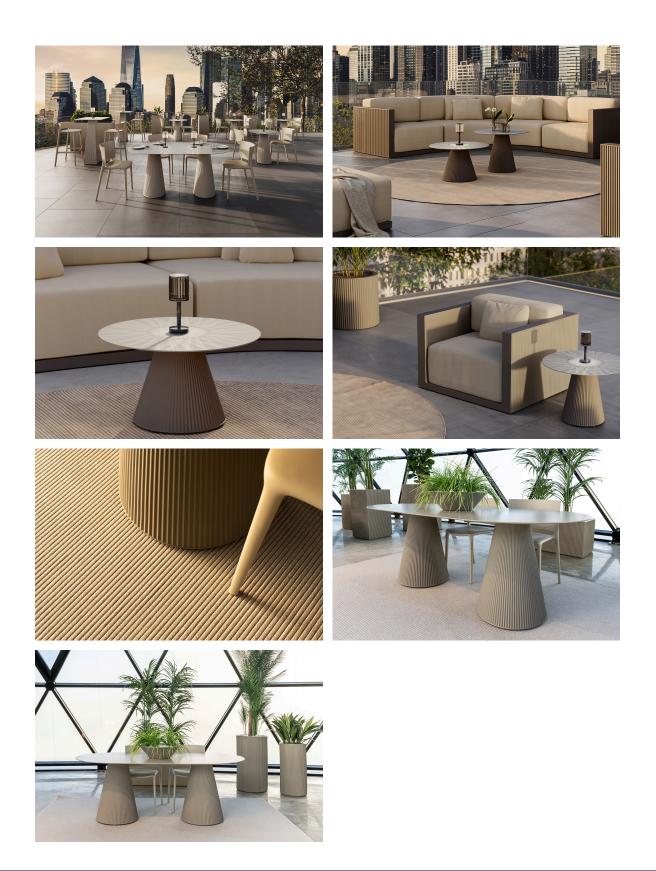

by <u>Ramón Esteve</u> for <u>Vondom</u>, embodies the essence of Art Deco-inspired outdoor living. Influenced by the lavish parties and opulent lifestyle of the Roaring Twenties, this collection embodies a blend of modernity and timeless sophistication.

"Something new, extraordinary, beautiful, simple but sophisticatedly designed" said Francis Scott Fitzgerald of his goals for the novel he was about to write, The Great Gatsby was born in a time of prosperity, parties and excess. It was called "The American Dream".



### Info

#### Description

Weight: 6 Kg



### Finishes

finishes BASIC Ref. 54460 white 2001 ecru 2003 tortora 2004 cream 2017 camel 2020 garnet 2015 green 2016 blue 2018 clay 2022 brown 2008 black 2002 ice 2101 gray 2005 anthracite 2006

Matt Polyethylene

### Ambients