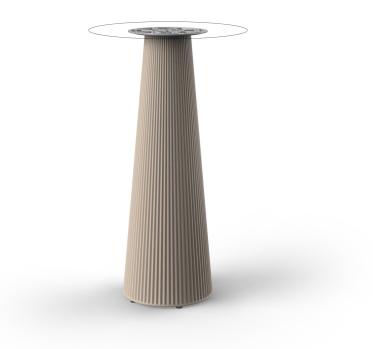

### Gatsby base Ø35x105cm s30 by Ramón Esteve

The Gatsby collection, elegantly designed by <u>Ramón Esteve</u> for <u>Vondom</u>, embodies the essence of Art Deco-inspired outdoor living. Influenced by the lavish parties and opulent lifestyle of the Roaring Twenties, this collection embodies a blend of modernity and timeless sophistication.

"Something new, extraordinary, beautiful, simple but sophisticatedly designed" said Francis Scott Fitzgerald of his goals for the novel he was about to write, The Great Gatsby was born in a time of prosperity, parties and excess. It was called "The American Dream".