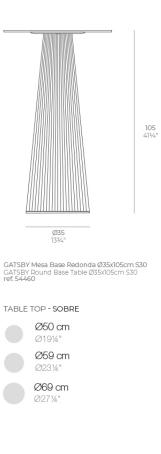

Products / High Tables / Gatsby Base ø35x105cm S30

#### Description

Weight: 6 Kg