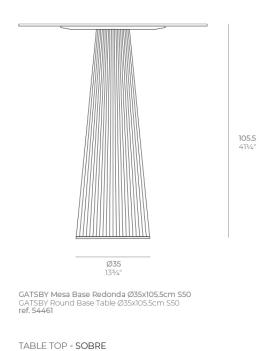

## Description

Weight: 9.1 Kg

Ø79 cm Ø31"

#### BASIC Ref. 54461

Matt Polyethylene