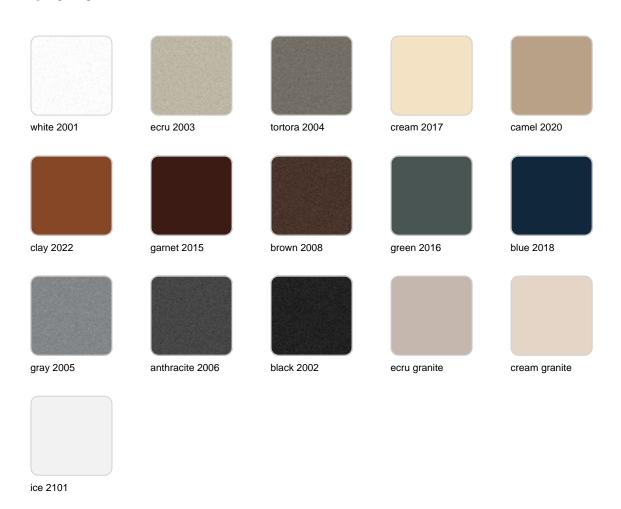

Products / High Tables / Gatsby Base ø35x105cm S50

## Gatsby base ø35x105cm s50

by Ramón Esteve

The Gatsby collection, elegantly designed by <u>Ramón Esteve</u> for <u>Vondom</u>, embodies the essence of Art Deco-inspired outdoor living. Influenced by the lavish parties and opulent lifestyle of the Roaring Twenties, this collection embodies a blend of modernity and timeless sophistication.

"Something new, extraordinary, beautiful, simple but sophisticatedly designed" said Francis Scott Fitzgerald of his goals for the novel he was about to write, The Great Gatsby was born in a time of prosperity, parties and excess. It was called "The American Dream".





## Info

## Description

Weight: 9.1 Kg



Ø79 cm Ø31"



### **Finishes**

### finishes

#### BASIC Ref. 54461



Matt Polyethylene

# **VOUDOM**

## **Ambients**