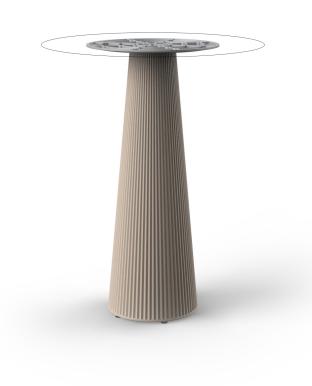

## Gatsby base ø35x105cm s50

by Ramón Esteve

The Gatsby collection, elegantly designed by <u>Ramón Esteve</u> for <u>Vondom</u>, embodies the essence of Art Deco-inspired outdoor living. Influenced by the lavish parties and opulent lifestyle of the Roaring Twenties, this collection embodies a blend of modernity and timeless sophistication.

## Description

Weight: 9.1 Kg

Ø79 cm Ø31"