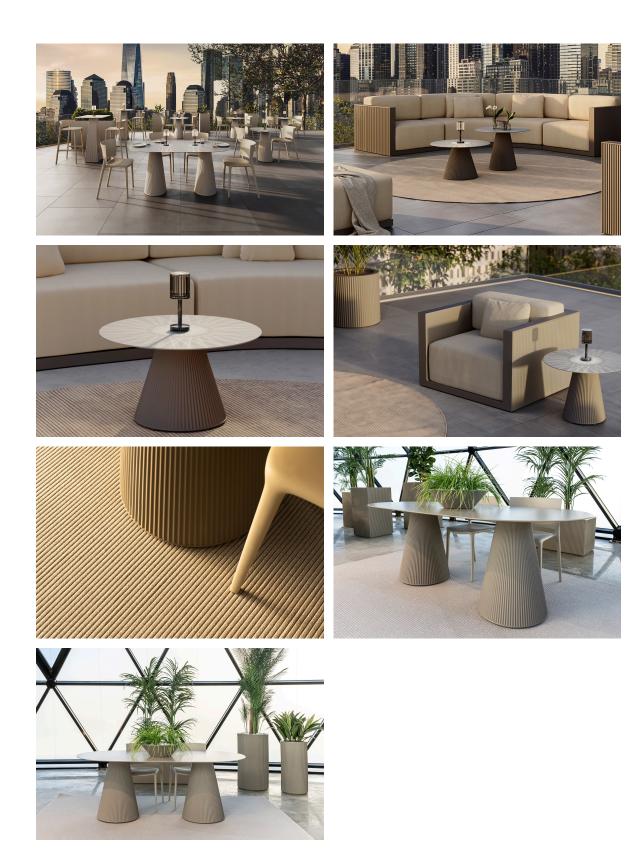

ase ø35x105cm S50

## Gatsby base ø35x105cm s50

by Ramón Esteve

The Gatsby collection, elegantly designed by <u>Ramón Esteve</u> for <u>Vondom</u>, embodies the essence of Art Deco-inspired outdoor living. Influenced by the lavish parties and opulent lifestyle of the Roaring Twenties, this collection embodies a blend of modernity and timeless sophistication.

"Something new, extraordinary, beautiful, simple but sophisticatedly designed" said Francis Scott Fitzgerald of his goals for the novel he was about to write, The Great Gatsby was born in a time of prosperity, parties and excess. It was called "The American Dream".





## Info

## Description

Weight: 9.1 Kg



Ø79 cm Ø31"



### **Finishes**

### finishes

#### BASIC Ref. 54461



Matt Polyethylene

# **VOUDOM**

## **Ambients**