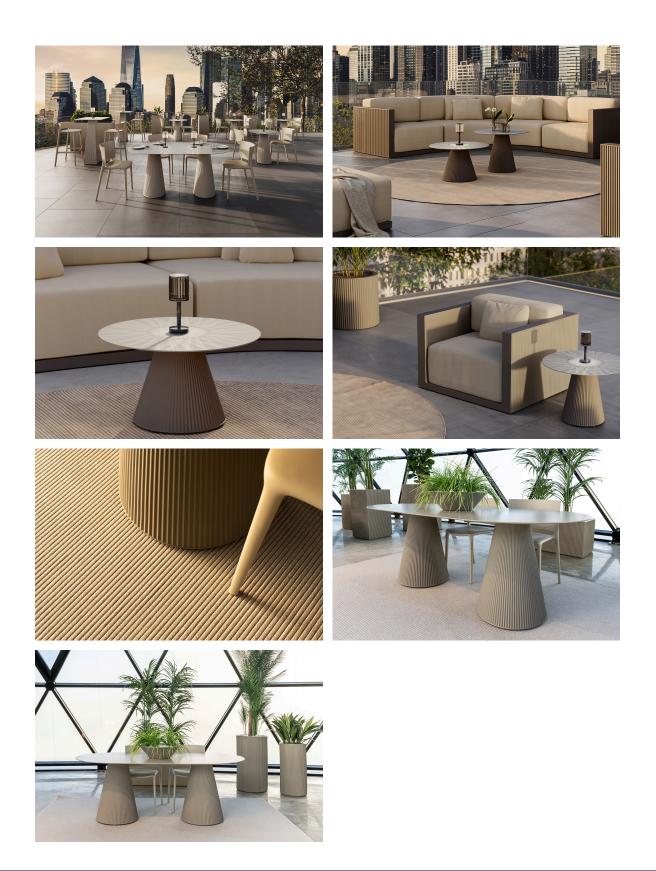

embodies the essence of Art Deco-inspired outdoor living. Influenced by the lavish parties and opulent lifestyle of the Roaring Twenties, this collection embodies a blend of modernity and timeless sophistication.

"Something new, extraordinary, beautiful, simple but sophisticatedly designed" said Francis Scott Fitzgerald of his goals for the novel he was about to write, The Great Gatsby was born in a time of prosperity, parties and excess. It was called "The American Dream".



### Info

#### Description

#### Weight: 8.4 Kg



#### Finishes

finishes BASIC Ref. 54462 white 2001 ecru 2003 tortora 2004 cream 2017 camel 2020 clay 2022 garnet 2015 brown 2008 green 2016 blue 2018 black 2002 gray 2005 anthracite 2006 ecru granite cream granite



ice 2101

#### Matt Polyethylene

### Ambients