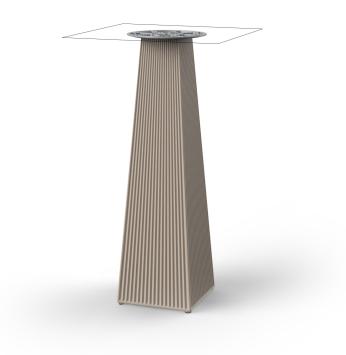

### Gatsby base 30x30x105cm s30 by Ramón Esteve

The Gatsby collection, elegantly designed by <u>Ramón Esteve</u> for <u>Vondom</u>, embodies the essence of Art Deco-inspired outdoor living. Influenced by the lavish parties and opulent lifestyle of the Roaring Twenties, this collection embodies a blend of modernity and timeless sophistication.

#### Finishes

finishes BASIC Ref. 54462 white 2001 ecru 2003 tortora 2004 cream 2017 camel 2020 clay 2022 garnet 2015 brown 2008 green 2016 blue 2018 black 2002 gray 2005 anthracite 2006 ecru granite cream granite