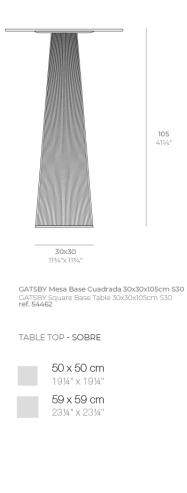

Products / High Tables / Gatsby Base 30x30x105cm S30

### Gatsby base 30x30x105cm s30 by Ramón Esteve

The Gatsby collection, elegantly designed by <u>Ramón Esteve</u> for <u>Vondom</u>, embodies the essence of Art Deco-inspired outdoor living. Influenced by the lavish parties and opulent lifestyle of the Roaring Twenties, this collection embodies a blend of modernity and timeless sophistication.

"Something new, extraordinary, beautiful, simple but sophisticatedly designed" said Francis Scott Fitzgerald of his goals for the novel he was about to write, The Great Gatsby was born in a time of prosperity, parties and excess. It was called "The American Dream".



### Info

#### Description

#### Weight: 8.4 Kg



#### Finishes

finishes BASIC Ref. 54462 white 2001 ecru 2003 tortora 2004 cream 2017 camel 2020 clay 2022 garnet 2015 brown 2008 green 2016 blue 2018 black 2002 gray 2005 anthracite 2006 ecru granite cream granite



ice 2101

#### Matt Polyethylene

### Ambients