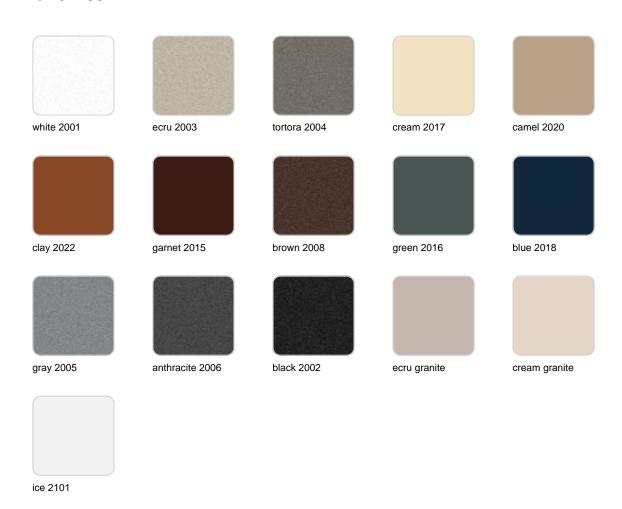

Products / High Tables / Gatsby Base 30x30x105cm S50

## Gatsby base 30x30x105cm s50

by Ramón Esteve

The Gatsby collection, elegantly designed by <u>Ramón Esteve</u> for <u>Vondom</u>, embodies the essence of Art Deco-inspired outdoor living. Influenced by the lavish parties and opulent lifestyle of the Roaring Twenties, this collection embodies a blend of modernity and timeless sophistication.

"Something new, extraordinary, beautiful, simple but sophisticatedly designed" said Francis Scott Fitzgerald of his goals for the novel he was about to write, The Great Gatsby was born in a time of prosperity, parties and excess. It was called "The American Dream".





## Info

## Description

Weight: 8.4 Kg





### **Finishes**

### finishes

#### BASIC Ref. 54463



Matt Polyethylene

# **VOUDOM**

## **Ambients**