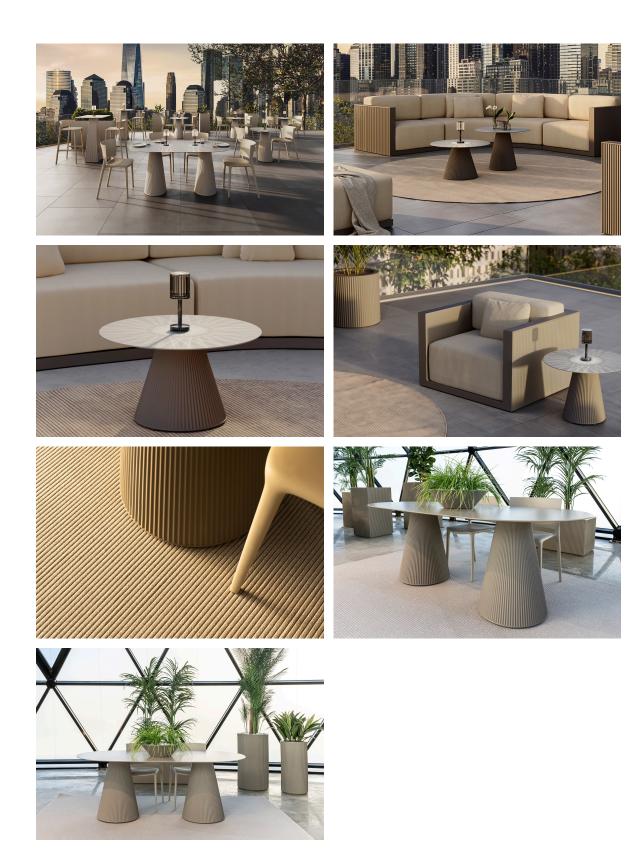

Gatsby Base 30x30x105cm S50

## Gatsby base 30x30x105cm s50

by Ramón Esteve

The Gatsby collection, elegantly designed by <u>Ramón Esteve</u> for <u>Vondom</u>, embodies the essence of Art Deco-inspired outdoor living. Influenced by the lavish parties and opulent lifestyle of the Roaring Twenties, this collection embodies a blend of modernity and timeless sophistication.

"Something new, extraordinary, beautiful, simple but sophisticatedly designed" said Francis Scott Fitzgerald of his goals for the novel he was about to write, The Great Gatsby was born in a time of prosperity, parties and excess. It was called "The American Dream".





## Info

## Description

Weight: 8.4 Kg





### **Finishes**

### finishes

#### BASIC Ref. 54463



Matt Polyethylene

# **VOUDOM**

## **Ambients**