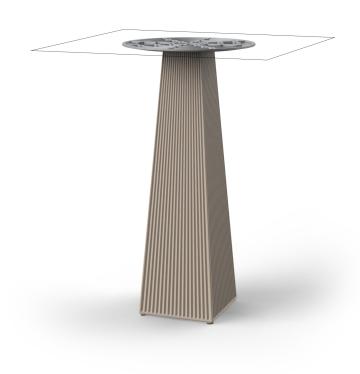

Products / High Tables / Gatsby Base 30x30x105cm S50

## Gatsby base 30x30x105cm s50

by Ramón Esteve

The Gatsby collection, elegantly designed by <u>Ramón Esteve</u> for <u>Vondom</u>, embodies the essence of Art Deco-inspired outdoor living. Influenced by the lavish parties and opulent lifestyle of the Roaring Twenties, this collection embodies a blend of modernity and timeless sophistication.