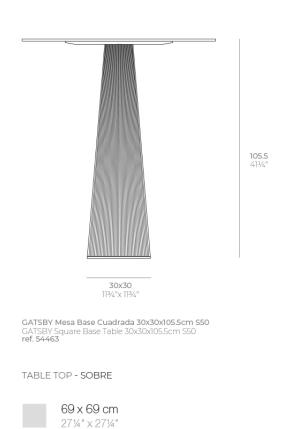

Products / High Tables / Gatsby Base 30x30x105cm S50

## Gatsby base 30x30x105cm s50

by Ramón Esteve

The Gatsby collection, elegantly designed by <u>Ramón Esteve</u> for <u>Vondom</u>, embodies the essence of Art Deco-inspired outdoor living. Influenced by the lavish parties and opulent lifestyle of the Roaring Twenties, this collection embodies a blend of modernity and timeless sophistication.

#### BASIC Ref. 54463

Matt Polyethylene