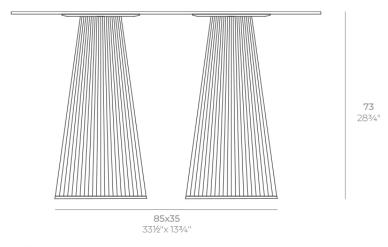

### Description

Weight: 8.4 Kg

GATSBY Mesa Doble Base Redonda 85x35cm S30 GATSBY Round Double Base Table 85x35cm S30 ref. 54464

TABLE TOP - SOBRE