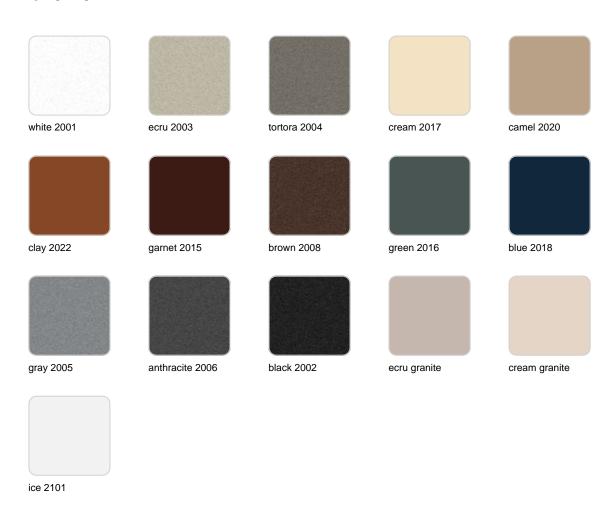

e Gatsby collection, elegantly designed by <u>Ramón Esteve</u> for <u>Vondom</u>, embodies the essence of Art Deco-inspired outdoor living. Influenced by the lavish parties and opulent lifestyle of the Roaring Twenties, this collection embodies a blend of modernity and timeless sophistication.

"Something new, extraordinary, beautiful, simple but sophisticatedly designed" said Francis Scott Fitzgerald of his goals for the novel he was about to write, The Great Gatsby was born in a time of prosperity, parties and excess. It was called "The American Dream".



# **VOUDOM**

## Info

### Description

Weight: 8.4 Kg



GATSBY Mesa Doble Base Redonda 85x35cm S30 GATSBY Round Double Base Table 85x35cm S30 ref. 54464

TABLE TOP - SOBRE





### **Finishes**

#### finishes

#### BASIC Ref. 54464



Matt Polyethylene

# **VOUDOM**

## **Ambients**