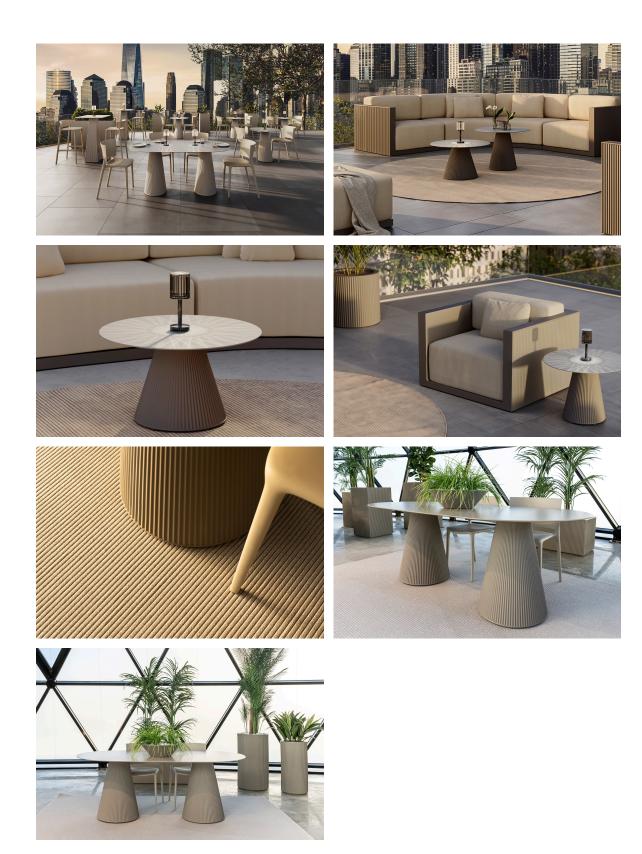

Esteve</u> for <u>Vondom</u>, embodies the essence of Art Deco-inspired outdoor living. Influenced by the lavish parties and opulent lifestyle of the Roaring Twenties, this collection embodies a blend of modernity and timeless sophistication.

"Something new, extraordinary, beautiful, simple but sophisticatedly designed" said Francis Scott Fitzgerald of his goals for the novel he was about to write, The Great Gatsby was born in a time of prosperity, parties and excess. It was called "The American Dream".



# **VOUDOM**

## Info

### Description

Weight: 8.4 Kg



GATSBY Mesa Doble Base Redonda 85x35cm S30 GATSBY Round Double Base Table 85x35cm S30 ref. 54464

TABLE TOP - SOBRE





### **Finishes**

#### finishes

#### BASIC Ref. 54464



Matt Polyethylene

# **VOUDOM**

## **Ambients**