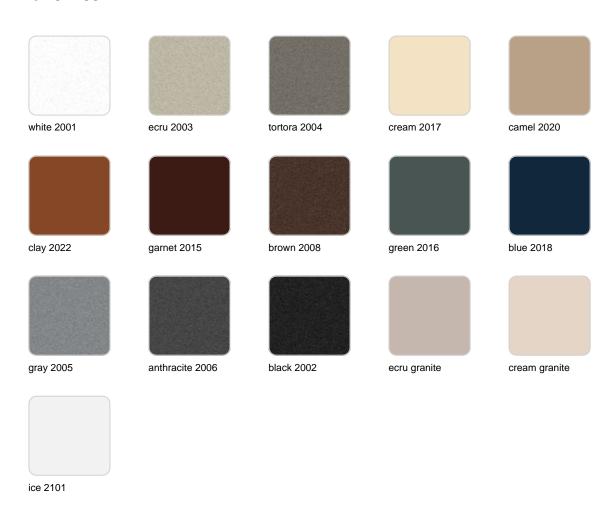

ducts / Dining Tables / Gatsby Doble\_base ø35x73cm S50

## Gatsby doble\_base ø35x73cm s50

by Ramón Esteve

The Gatsby collection, elegantly designed by <u>Ramón Esteve</u> for <u>Vondom</u>, embodies the essence of Art Deco-inspired outdoor living. Influenced by the lavish parties and opulent lifestyle of the Roaring Twenties, this collection embodies a blend of modernity and timeless sophistication.

"Something new, extraordinary, beautiful, simple but sophisticatedly designed" said Francis Scott Fitzgerald of his goals for the novel he was about to write, The Great Gatsby was born in a time of prosperity, parties and excess. It was called "The American Dream".





## Info

## Description

Weight: 8.4 Kg



TABLE TOP - SOBRE





### **Finishes**

### finishes

#### BASIC Ref. 54465



Matt Polyethylene

# **VOUDOM**

## **Ambients**