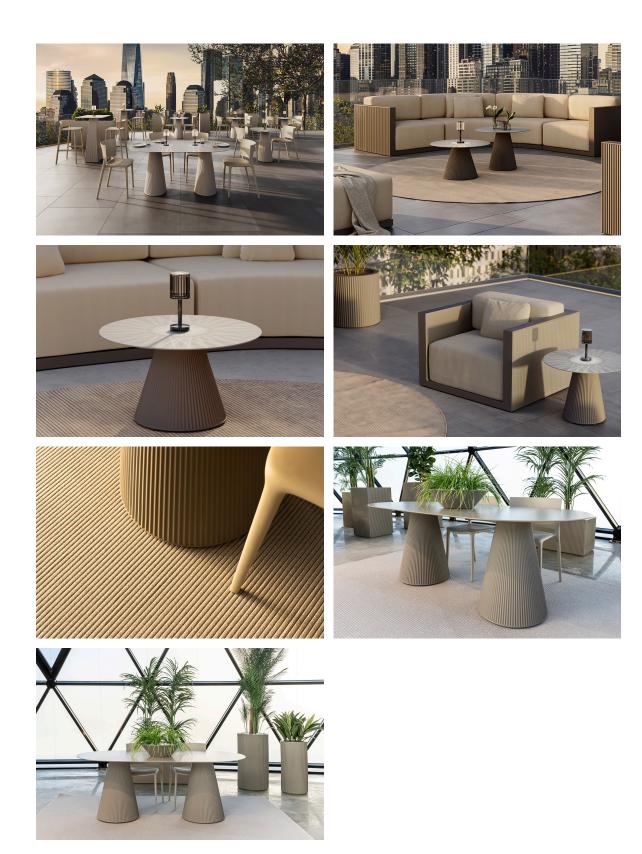

S50

## Gatsby doble\_base ø35x73cm s50

by Ramón Esteve

The Gatsby collection, elegantly designed by <u>Ramón Esteve</u> for <u>Vondom</u>, embodies the essence of Art Deco-inspired outdoor living. Influenced by the lavish parties and opulent lifestyle of the Roaring Twenties, this collection embodies a blend of modernity and timeless sophistication.

"Something new, extraordinary, beautiful, simple but sophisticatedly designed" said Francis Scott Fitzgerald of his goals for the novel he was about to write, The Great Gatsby was born in a time of prosperity, parties and excess. It was called "The American Dream".





## Info

## Description

Weight: 8.4 Kg



TABLE TOP - SOBRE





### **Finishes**

### finishes

#### BASIC Ref. 54465



Matt Polyethylene

# **VOUDOM**

## **Ambients**