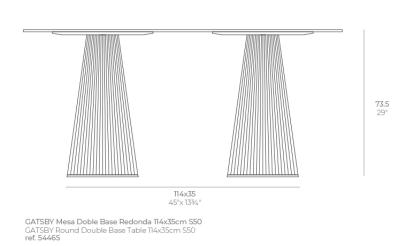

## Description

Weight: 8.4 Kg

TABLE TOP - SOBRE

#### BASIC Ref. 54465

Matt Polyethylene