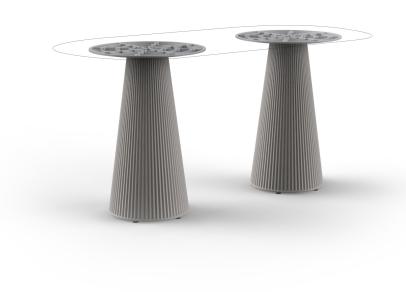

## Gatsby doble\_base ø35x73cm s50

by Ramón Esteve

The Gatsby collection, elegantly designed by <u>Ramón Esteve</u> for <u>Vondom</u>, embodies the essence of Art Deco-inspired outdoor living. Influenced by the lavish parties and opulent lifestyle of the Roaring Twenties, this collection embodies a blend of modernity and timeless sophistication.

## Description

Weight: 8.4 Kg

TABLE TOP - SOBRE