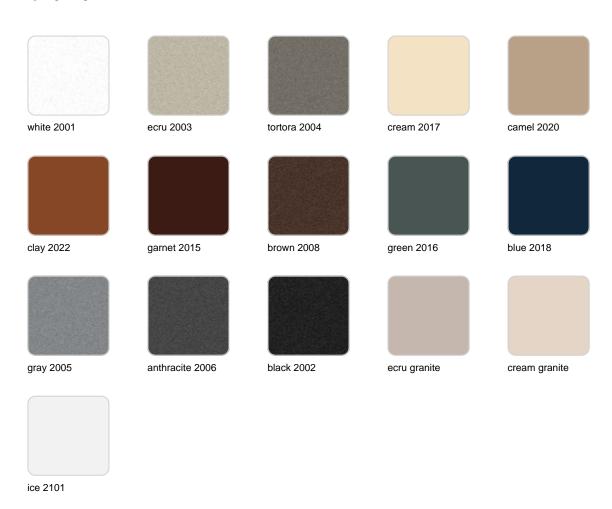

Products / Dining Tables / Gatsby Doble\_base ø65x73cm S70

# Gatsby doble\_base ø65x73cm s70

by Ramón Esteve

The Gatsby collection, elegantly designed by <u>Ramón Esteve</u> for <u>Vondom</u>, embodies the essence of Art Deco-inspired outdoor living. Influenced by the lavish parties and opulent lifestyle of the Roaring Twenties, this collection embodies a blend of modernity and timeless sophistication.

"Something new, extraordinary, beautiful, simple but sophisticatedly designed" said Francis Scott Fitzgerald of his goals for the novel he was about to write, The Great Gatsby was born in a time of prosperity, parties and excess. It was called "The American Dream".



# **VOUDOM**

## Info

### Description

Weight: 16 Kg





### **Finishes**

### finishes

#### BASIC Ref. 54467



Matt Polyethylene

# **VOUDOM**

## **Ambients**