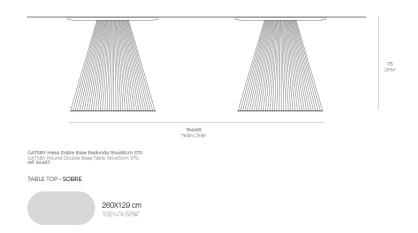

Products / Dining Tables / Gatsby Doble\_base ø65x73cm S70

# Gatsby doble\_base ø65x73cm s70

by Ramón Esteve

The Gatsby collection, elegantly designed by <u>Ramón Esteve</u> for <u>Vondom</u>, embodies the essence of Art Deco-inspired outdoor living. Influenced by the lavish parties and opulent lifestyle of the Roaring Twenties, this collection embodies a blend of modernity and timeless sophistication.

"Something new, extraordinary, beautiful, simple but sophisticatedly designed" said Francis Scott Fitzgerald of his goals for the novel he was about to write, The Great Gatsby was born in a time of prosperity, parties and excess. It was called "The American Dream".



# **VOUDOM**

## Info

### Description

Weight: 16 Kg





### **Finishes**

### finishes

#### BASIC Ref. 54467



Matt Polyethylene

# **VOUDOM**

## **Ambients**