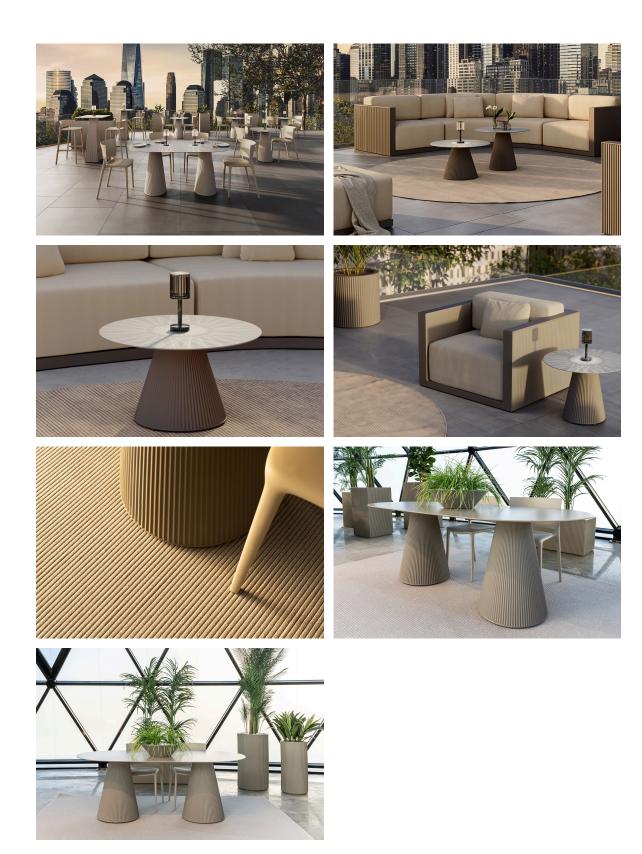

ø65x73cm S70

# Gatsby doble\_base ø65x73cm s70

by Ramón Esteve

The Gatsby collection, elegantly designed by <u>Ramón Esteve</u> for <u>Vondom</u>, embodies the essence of Art Deco-inspired outdoor living. Influenced by the lavish parties and opulent lifestyle of the Roaring Twenties, this collection embodies a blend of modernity and timeless sophistication.

"Something new, extraordinary, beautiful, simple but sophisticatedly designed" said Francis Scott Fitzgerald of his goals for the novel he was about to write, The Great Gatsby was born in a time of prosperity, parties and excess. It was called "The American Dream".



# **VOUDOM**

## Info

### Description

Weight: 16 Kg





### **Finishes**

### finishes

#### BASIC Ref. 54467



Matt Polyethylene

# **VOUDOM**

## **Ambients**