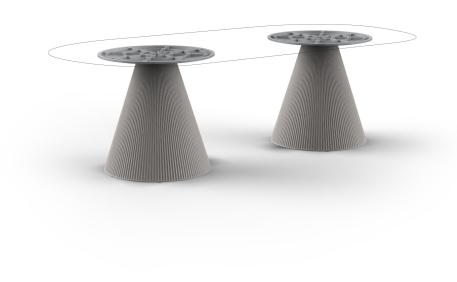

# Gatsby doble\_base ø65x73cm s70

by Ramón Esteve

The Gatsby collection, elegantly designed by <u>Ramón Esteve</u> for <u>Vondom</u>, embodies the essence of Art Deco-inspired outdoor living. Influenced by the lavish parties and opulent lifestyle of the Roaring Twenties, this collection embodies a blend of modernity and timeless sophistication.

"Something new, extraordinary, beautiful, simple but sophisticatedly designed" said Francis Scott Fitzgerald of his goals for the novel he was about to write, The Great Gatsby was born in a time of prosperity, parties and excess. It was called "The American Dream".