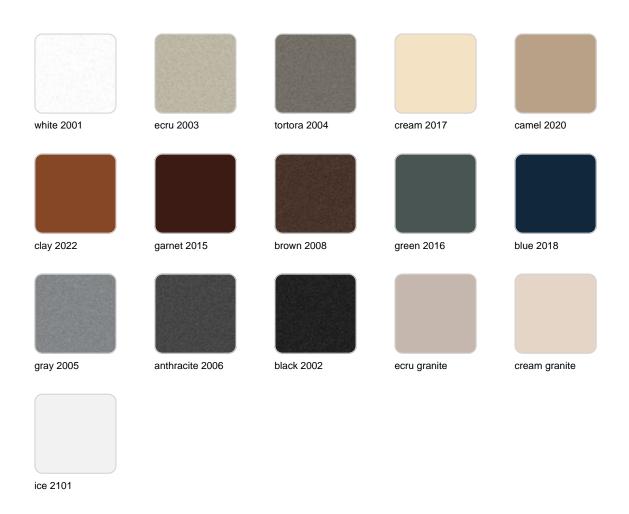

Esteve

The Gatsby collection, elegantly designed by <u>Ramón Esteve</u> for <u>Vondom</u>, embodies the essence of Art Deco-inspired outdoor living. Influenced by the lavish parties and opulent lifestyle of the Roaring Twenties, this collection embodies a blend of modernity and timeless sophistication.

"Something new, extraordinary, beautiful, simple but sophisticatedly designed" said Francis Scott Fitzgerald of his goals for the novel he was about to write, The Great Gatsby was born in a time of prosperity, parties and excess. It was called "The American Dream".





## Info

# Description

Weight: 12 Kg



GATSBY Mesa Doble Base Cuadrada 109x30cm S50 GATSBY Square Double Base Table 109x30cm S50 ref. 54469

TABLE TOP - SOBRE





### **Finishes**

#### finishes

#### BASIC Ref. 54469



Matt Polyethylene

# **VOUDOM**

## **Ambients**