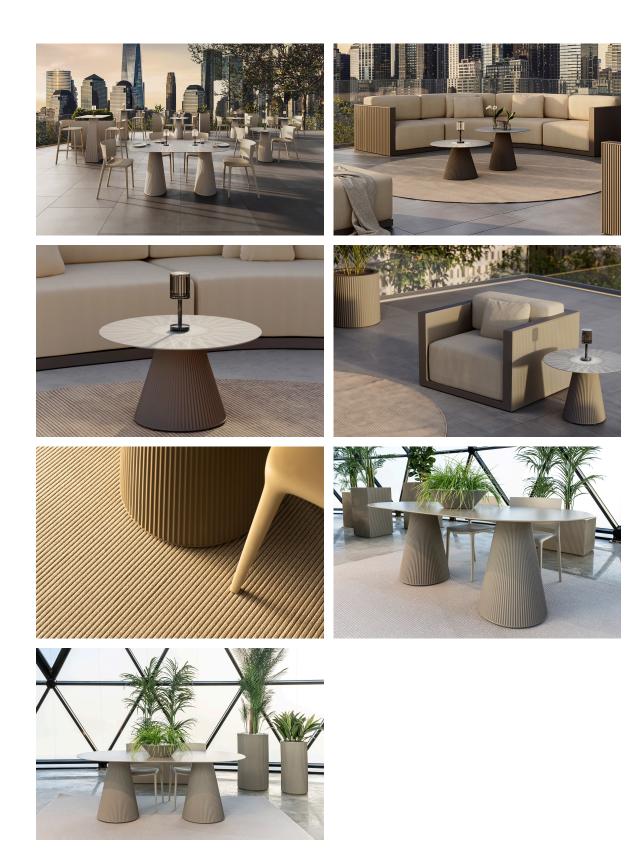

y <u>Ramón Esteve</u> for <u>Vondom</u>, embodies the essence of Art Deco-inspired outdoor living. Influenced by the lavish parties and opulent lifestyle of the Roaring Twenties, this collection embodies a blend of modernity and timeless sophistication.

"Something new, extraordinary, beautiful, simple but sophisticatedly designed" said Francis Scott Fitzgerald of his goals for the novel he was about to write, The Great Gatsby was born in a time of prosperity, parties and excess. It was called "The American Dream".





## Info

# Description

Weight: 12 Kg



GATSBY Mesa Doble Base Cuadrada 109x30cm S50 GATSBY Square Double Base Table 109x30cm S50 ref. 54469

TABLE TOP - SOBRE





### **Finishes**

#### finishes

#### BASIC Ref. 54469



Matt Polyethylene

# **VOUDOM**

## **Ambients**