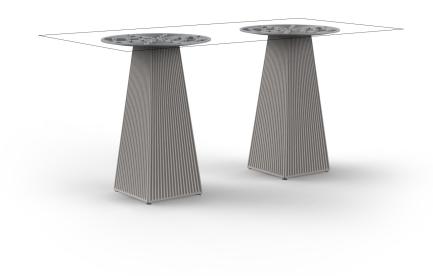

# Description

Weight: 12 Kg

GATSBY Mesa Doble Base Cuadrada 109x30cm S50 GATSBY Square Double Base Table 109x30cm S50 ref. 54469

TABLE TOP - SOBRE