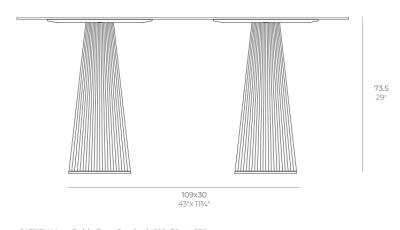

# Description

Weight: 12 Kg

GATSBY Mesa Doble Base Cuadrada 109x30cm S50 GATSBY Square Double Base Table 109x30cm S50 ref. 54469

TABLE TOP - SOBRE