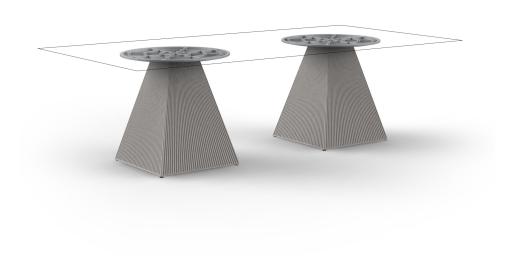

## Gatsby doble bas 60x60x73cms70

by Ramón Esteve

The Gatsby collection, elegantly designed by <u>Ramón Esteve</u> for <u>Vondom</u>, embodies the essence of Art Deco-inspired outdoor living. Influenced by the lavish parties and opulent lifestyle of the Roaring Twenties, this collection embodies a blend of modernity and timeless sophistication.