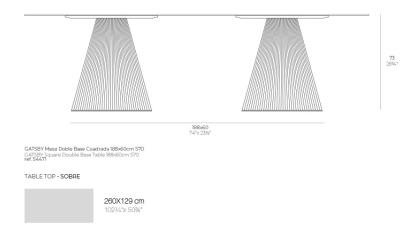

Products / Dining Tables / Gatsby Doble Bas 60x60x73cms70

## Gatsby doble bas 60x60x73cms70

by Ramón Esteve

The Gatsby collection, elegantly designed by <u>Ramón Esteve</u> for <u>Vondom</u>, embodies the essence of Art Deco-inspired outdoor living. Influenced by the lavish parties and opulent lifestyle of the Roaring Twenties, this collection embodies a blend of modernity and timeless sophistication.

"Something new, extraordinary, beautiful, simple but sophisticatedly designed" said Francis Scott Fitzgerald of his goals for the novel he was about to write, The Great Gatsby was born in a time of prosperity, parties and excess. It was called "The American Dream".



# **VOUDOM**

## Info

### Description

Weight: 24.8 Kg





### **Finishes**

#### finishes

#### BASIC Ref. 54471



Matt Polyethylene