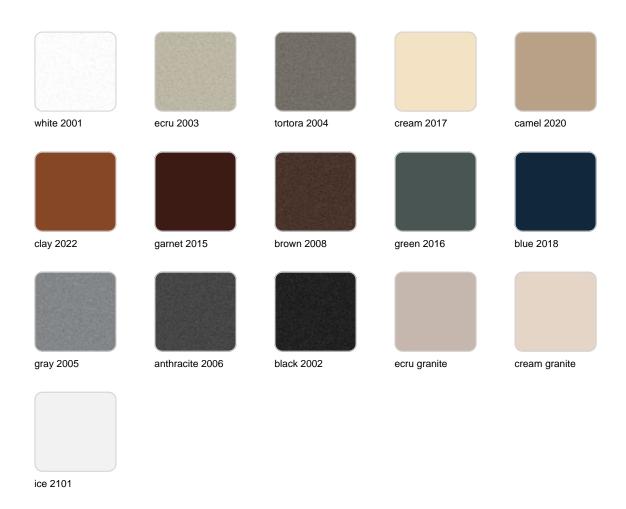

Products / Dining Tables / Gatsby Doble Bas 60x60x73cms70

## Gatsby doble bas 60x60x73cms70

by Ramón Esteve

The Gatsby collection, elegantly designed by <u>Ramón Esteve</u> for <u>Vondom</u>, embodies the essence of Art Deco-inspired outdoor living. Influenced by the lavish parties and opulent lifestyle of the Roaring Twenties, this collection embodies a blend of modernity and timeless sophistication.

"Something new, extraordinary, beautiful, simple but sophisticatedly designed" said Francis Scott Fitzgerald of his goals for the novel he was about to write, The Great Gatsby was born in a time of prosperity, parties and excess. It was called "The American Dream".



# **VOUDOM**

## Info

### Description

Weight: 24.8 Kg





### **Finishes**

#### finishes

#### BASIC Ref. 54471



Matt Polyethylene