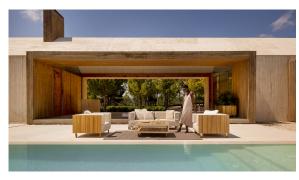

## Vineyard large coffee table legs

by Ramón Esteve

Designed by <u>Ramón Esteve</u>, the Vineyard collection is a testament to the excellence of wooden modern outdoor furniture crafted with a harmonious fusion of aluminum and wood. This collection not only embodies a modern aesthetic, but also exudes a rustic warmth that blends effortlessly into a variety of outdoor spaces.

Each piece in the Vineyard collection exemplifies Ramón Esteve's signature craftsmanship and meticulous attention to detail, ensuring both style and durability in outdoor furnishings. Ideal for those who appreciate quality and sophistication, this collection offers a perfect blend of form and function.

### **Ambients**

×