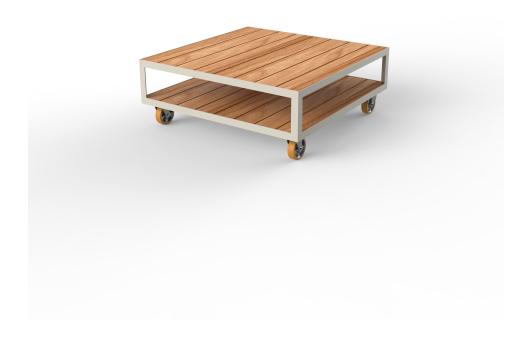

## Vineyard large coffee table legs

by Ramón Esteve

Designed by <u>Ramón Esteve</u>, the Vineyard collection is a testament to the excellence of wooden modern outdoor furniture crafted with a harmonious fusion of aluminum and wood. This collection not only embodies a modern aesthetic, but also exudes a rustic warmth that blends effortlessly into a variety of outdoor spaces.

Each piece in the Vineyard collection exemplifies Ramón Esteve's signature craftsmanship and meticulous attention to detail, ensuring both style and durability in outdoor furnishings. Ideal for those who appreciate quality and sophistication, this collection offers a perfect blend of form and function.