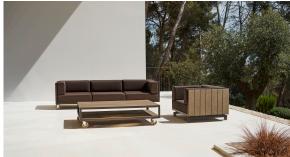

## Vineyard large coffee table legs

by Ramón Esteve

Designed by <u>Ramón Esteve</u>, the Vineyard collection is a testament to the excellence of wooden modern outdoor furniture crafted with a harmonious fusion of aluminum and wood. This collection not only embodies a modern aesthetic, but also exudes a rustic warmth that blends effortlessly into a variety of outdoor spaces.

Each piece in the Vineyard collection exemplifies Ramón Esteve's signature craftsmanship and meticulous attention to detail, ensuring both style and durability in outdoor furnishings. Ideal for those who appreciate quality and sophistication, this collection offers a perfect blend of form and function.

### **Ambients**

×