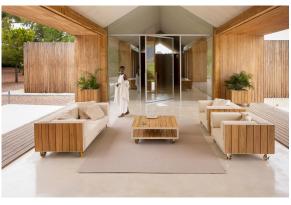

## Vineyard large coffee table legs

by Ramón Esteve

Designed by <u>Ramón Esteve</u>, the Vineyard collection is a testament to the excellence of wooden modern outdoor furniture crafted with a harmonious fusion of aluminum and wood. This collection not only embodies a modern aesthetic, but also exudes a rustic warmth that blends effortlessly into a variety of outdoor spaces.

Each piece in the Vineyard collection exemplifies Ramón Esteve's signature craftsmanship and meticulous attention to detail, ensuring both style and durability in outdoor furnishings. Ideal for those who appreciate quality and sophistication, this collection offers a perfect blend of form and function.