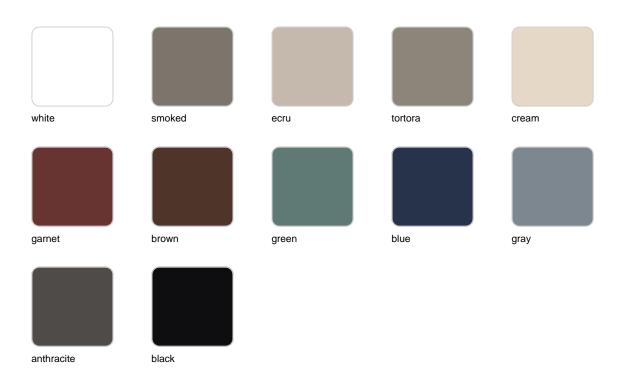

rd large coffee table legs

by Ramón Esteve

Designed by <u>Ramón Esteve</u>, the Vineyard collection is a testament to the excellence of wooden modern outdoor furniture crafted with a harmonious fusion of aluminum and wood. This collection not only embodies a modern aesthetic, but also exudes a rustic warmth that blends effortlessly into a variety of outdoor spaces.

Each piece in the Vineyard collection exemplifies Ramón Esteve's signature craftsmanship and meticulous attention to detail, ensuring both style and durability in outdoor furnishings. Ideal for those who appreciate quality and sophistication, this collection offers a perfect blend of form and function.





## Info

### Description

Weight: 43 Kg



## **VOUDOM**

### **Finishes**

### finishes

#### ALUMINIUM Ref. 54503ZSU



### panel/top

#### Teak Ref. 54503AA





natural teak weathered teak

# **VOUDOM**

### **Ambients**

×