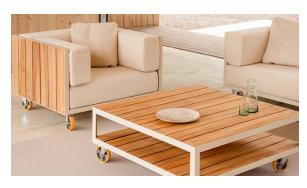

## Vineyard large coffee table legs

by Ramón Esteve

Designed by <u>Ramón Esteve</u>, the Vineyard collection is a testament to the excellence of wooden modern outdoor furniture crafted with a harmonious fusion of aluminum and wood. This collection not only embodies a modern aesthetic, but also exudes a rustic warmth that blends effortlessly into a variety of outdoor spaces.

Each piece in the Vineyard collection exemplifies Ramón Esteve's signature craftsmanship and meticulous attention to detail, ensuring both style and durability in outdoor furnishings. Ideal for those who appreciate quality and sophistication, this collection offers a perfect blend of form and function.