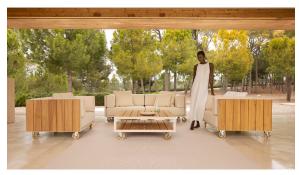

## Vineyard large coffee table legs

by Ramón Esteve

Designed by <u>Ramón Esteve</u>, the Vineyard collection is a testament to the excellence of wooden modern outdoor furniture crafted with a harmonious fusion of aluminum and wood. This collection not only embodies a modern aesthetic, but also exudes a rustic warmth that blends effortlessly into a variety of outdoor spaces.

Each piece in the Vineyard collection exemplifies Ramón Esteve's signature craftsmanship and meticulous attention to detail, ensuring both style and durability in outdoor furnishings. Ideal for those who appreciate quality and sophistication, this collection offers a perfect blend of form and function.