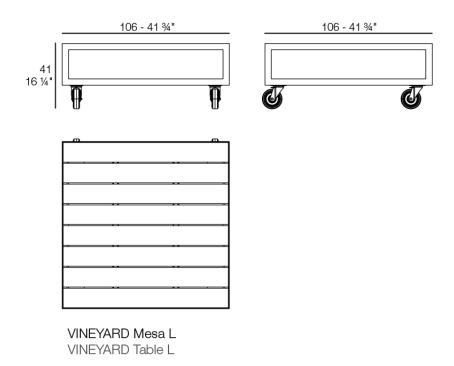

Products / Low Tables / Vineyard Large Coffee Table Legs

## Vineyard large coffee table legs

by Ramón Esteve

Designed by <u>Ramón Esteve</u>, the Vineyard collection is a testament to the excellence of wooden modern outdoor furniture crafted with a harmonious fusion of aluminum and wood. This collection not only embodies a modern aesthetic, but also exudes a rustic warmth that blends effortlessly into a variety of outdoor spaces.

Each piece in the Vineyard collection exemplifies Ramón Esteve's signature craftsmanship and meticulous attention to detail, ensuring both style and durability in outdoor furnishings. Ideal for those who appreciate quality and sophistication, this collection offers a perfect blend of form and function.





## Info

### Description

Weight: 43 Kg



## **VOUDOM**

### **Finishes**

### finishes

#### ALUMINIUM Ref. 54503ZSU



### panel/top

#### Teak Ref. 54503AA





natural teak weathered teak

# **VOUDOM**

### **Ambients**

×