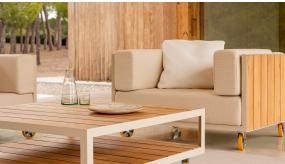

## Vineyard large coffee table legs

by Ramón Esteve

Designed by <u>Ramón Esteve</u>, the Vineyard collection is a testament to the excellence of wooden modern outdoor furniture crafted with a harmonious fusion of aluminum and wood. This collection not only embodies a modern aesthetic, but also exudes a rustic warmth that blends effortlessly into a variety of outdoor spaces.

Each piece in the Vineyard collection exemplifies Ramón Esteve's signature craftsmanship and meticulous attention to detail, ensuring both style and durability in outdoor furnishings. Ideal for those who appreciate quality and sophistication, this collection offers a perfect blend of form and function.