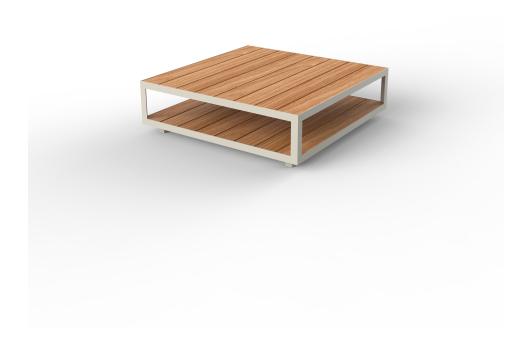

## Vineyard large coffee table legs

by Ramón Esteve

Designed by <u>Ramón Esteve</u>, the Vineyard collection is a testament to the excellence of wooden modern outdoor furniture crafted with a harmonious fusion of aluminum and wood. This collection not only embodies a modern aesthetic, but also exudes a rustic warmth that blends effortlessly into a variety of outdoor spaces.

Each piece in the Vineyard collection exemplifies Ramón Esteve's signature craftsmanship and meticulous attention to detail, ensuring both style and durability in outdoor furnishings. Ideal for those who appreciate quality and sophistication, this collection offers a perfect blend of form and function.

## Description

Weight: 43 Kg

Versión con patas Leg version