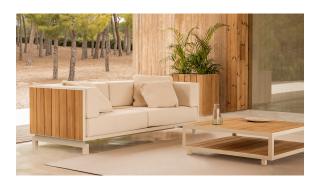

wooden modern outdoor furniture crafted with a harmonious fusion of aluminum and wood. This collection not only embodies a modern aesthetic, but also exudes a rustic warmth that blends effortlessly into a variety of outdoor spaces.

Each piece in the Vineyard collection exemplifies Ramón Esteve's signature craftsmanship and meticulous attention to detail, ensuring both style and durability in outdoor furnishings. Ideal for those who appreciate quality and sophistication, this collection offers a perfect blend of form and function.





## Info

## Description

Weight: 43 Kg





Versión con patas Leg version

## **VOUDOM**

### **Finishes**

### finishes

#### ALUMINIUM Ref. 54503ZSU



### panel/top

#### Teak Ref. 54503AA





natural teak weathered teak

# **VOUDOM**

## **Ambients**