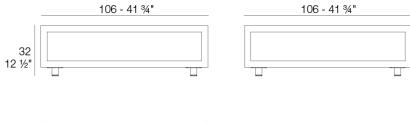

Products / Low Tables / Vineyard Large Coffee Table Legs

## Vineyard large coffee table legs

by Ramón Esteve

Designed by <u>Ramón Esteve</u>, the Vineyard collection is a testament to the excellence of wooden modern outdoor furniture crafted with a harmonious fusion of aluminum and wood. This collection not only embodies a modern aesthetic, but also exudes a rustic warmth that blends effortlessly into a variety of outdoor spaces.

Each piece in the Vineyard collection exemplifies Ramón Esteve's signature craftsmanship and meticulous attention to detail, ensuring both style and durability in outdoor furnishings. Ideal for those who appreciate quality and sophistication, this collection offers a perfect blend of form and function.





## Info

## Description

Weight: 43 Kg





Versión con patas Leg version

## **VOUDOM**

### **Finishes**

### finishes

#### ALUMINIUM Ref. 54503ZSU



### panel/top

#### Teak Ref. 54503AA





natural teak weathered teak

# **VOUDOM**

## **Ambients**