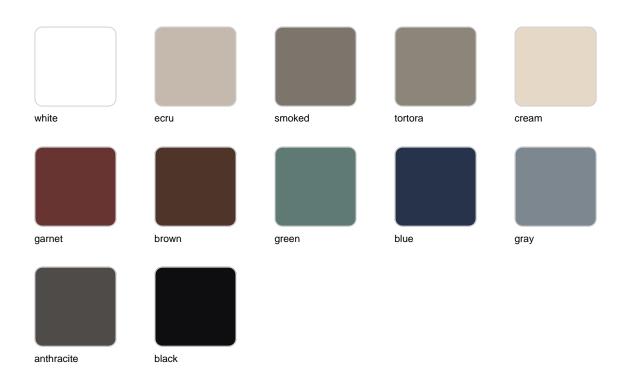

amón Esteve

Designed by <u>Ramón Esteve</u>, the Vineyard collection is a testament to the excellence of wooden modern outdoor furniture crafted with a harmonious fusion of aluminum and wood. This collection not only embodies a modern aesthetic, but also exudes a rustic warmth that blends effortlessly into a variety of outdoor spaces.

Each piece in the Vineyard collection exemplifies Ramón Esteve's signature craftsmanship and meticulous attention to detail, ensuring both style and durability in outdoor furnishings. Ideal for those who appreciate quality and sophistication, this collection offers a perfect blend of form and function.





## Info

## Description

Weight: 43 Kg





Versión con patas Leg version

## **VOUDOM**

### **Finishes**

### finishes

#### ALUMINIUM Ref. 54503ZSU



### panel/top

#### Teak Ref. 54503AA





natural teak weathered teak

# **VOUDOM**

## **Ambients**