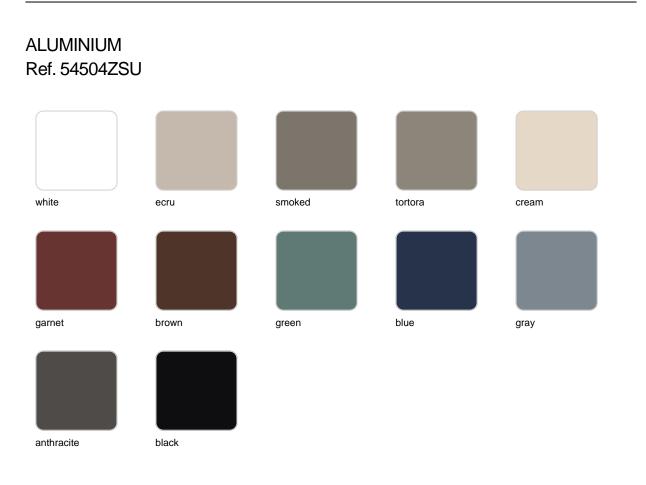

table legs by Ramón Esteve

Designed by <u>Ramón Esteve</u>, the Vineyard collection is a testament to the excellence of wooden modern outdoor furniture crafted with a harmonious fusion of aluminum and wood. This collection not only embodies a modern aesthetic, but also exudes a rustic warmth that blends effortlessly into a variety of outdoor spaces. Each piece in the Vineyard collection exemplifies Ramón Esteve's signature craftsmanship and meticulous attention to detail, ensuring both style and durability in outdoor furnishings. Ideal for those who appreciate quality and sophistication, this

collection offers a perfect blend of form and function.



# **VOИDOM**

### Info

#### Description

Weight: 60 Kg



VINEYARD Mesa XL VINEYARD Table XL

## **VOИDOM**

### **Finishes**

finishes



#### panel/top

Teak Ref. 54504AA





natural teak

weathered teak



### Ambients