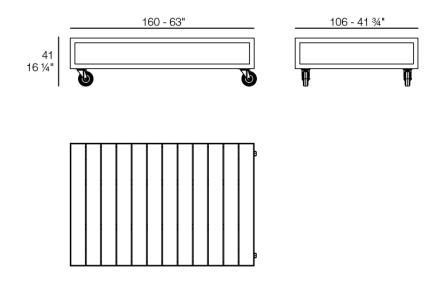

w Tables / Vineyard Extra-large Coffee Table Legs

## Vineyard extra-large coffee table legs by Ramón Esteve

Designed by <u>Ramón Esteve</u>, the Vineyard collection is a testament to the excellence of wooden modern outdoor furniture crafted with a harmonious fusion of aluminum and wood. This collection not only embodies a modern aesthetic, but also exudes a rustic warmth that blends effortlessly into a variety of outdoor spaces. Each piece in the Vineyard collection exemplifies Ramón Esteve's signature craftsmanship and meticulous attention to detail, ensuring both style and durability in outdoor furnishings. Ideal for those who appreciate quality and sophistication, this

collection offers a perfect blend of form and function.



# **VOИDOM**

### Info

#### Description

Weight: 60 Kg



VINEYARD Mesa XL VINEYARD Table XL

## **VOИDOM**

### **Finishes**

finishes



#### panel/top

Teak Ref. 54504AA





natural teak

weathered teak



### Ambients