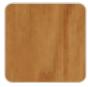

ve</u>, the Vineyard collection is a testament to the excellence of wooden modern outdoor furniture crafted with a harmonious fusion of aluminum and wood. This collection not only embodies a modern aesthetic, but also exudes a rustic warmth that blends effortlessly into a variety of outdoor spaces.

Each piece in the Vineyard collection exemplifies Ramón Esteve's signature craftsmanship and meticulous attention to detail, ensuring both style and durability in outdoor furnishings. Ideal for those who appreciate quality and sophistication, this collection offers a perfect blend of form and function.





## Info

## Description

Weight: 60 Kg







Versión con patas Leg version

## **VOUDOM**

### **Finishes**

### finishes

#### ALUMINIUM Ref. 54504ZSU



### panel/top

Teak Ref. 54504AA





natural teak

weathered teak

# **VOUDOM**

## **Ambients**