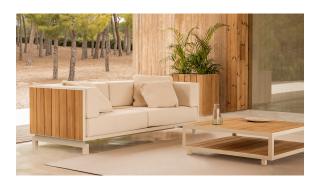

of wooden modern outdoor furniture crafted with a harmonious fusion of aluminum and wood. This collection not only embodies a modern aesthetic, but also exudes a rustic warmth that blends effortlessly into a variety of outdoor spaces.

Each piece in the Vineyard collection exemplifies Ramón Esteve's signature craftsmanship and meticulous attention to detail, ensuring both style and durability in outdoor furnishings. Ideal for those who appreciate quality and sophistication, this collection offers a perfect blend of form and function.





## Info

## Description

Weight: 60 Kg







Versión con patas Leg version

## **VOUDOM**

### **Finishes**

### finishes

#### ALUMINIUM Ref. 54504ZSU



### panel/top

Teak Ref. 54504AA





natural teak

weathered teak

# **VOUDOM**

## **Ambients**