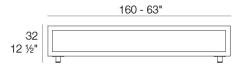

Products / Low Tables / Vineyard Extra-large Coffee Table Legs

## Vineyard extra-large coffee table legs

by Ramón Esteve

Designed by <u>Ramón Esteve</u>, the Vineyard collection is a testament to the excellence of wooden modern outdoor furniture crafted with a harmonious fusion of aluminum and wood. This collection not only embodies a modern aesthetic, but also exudes a rustic warmth that blends effortlessly into a variety of outdoor spaces.

Each piece in the Vineyard collection exemplifies Ramón Esteve's signature craftsmanship and meticulous attention to detail, ensuring both style and durability in outdoor furnishings. Ideal for those who appreciate quality and sophistication, this collection offers a perfect blend of form and function.





## Info

## Description

Weight: 60 Kg







Versión con patas Leg version

## **VOUDOM**

### **Finishes**

### finishes

#### ALUMINIUM Ref. 54504ZSU



### panel/top

Teak Ref. 54504AA





natural teak

weathered teak

# **VOUDOM**

## **Ambients**