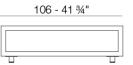

roducts / Low Tables / Vineyard Extra-large Coffee Table Legs

## Vineyard extra-large coffee table legs

by Ramón Esteve

Designed by <u>Ramón Esteve</u>, the Vineyard collection is a testament to the excellence of wooden modern outdoor furniture crafted with a harmonious fusion of aluminum and wood. This collection not only embodies a modern aesthetic, but also exudes a rustic warmth that blends effortlessly into a variety of outdoor spaces.

Each piece in the Vineyard collection exemplifies Ramón Esteve's signature craftsmanship and meticulous attention to detail, ensuring both style and durability in outdoor furnishings. Ideal for those who appreciate quality and sophistication, this collection offers a perfect blend of form and function.





## Info

## Description

Weight: 60 Kg







Versión con patas Leg version

## **VOUDOM**

### **Finishes**

### finishes

#### ALUMINIUM Ref. 54504ZSU



### panel/top

Teak Ref. 54504AA





natural teak

weathered teak

# **VOUDOM**

## **Ambients**