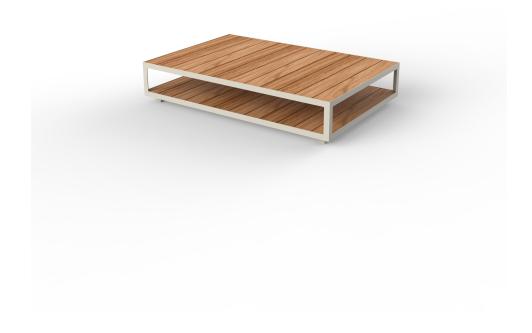

## Vineyard extra-large coffee table legs

by Ramón Esteve

Designed by <u>Ramón Esteve</u>, the Vineyard collection is a testament to the excellence of wooden modern outdoor furniture crafted with a harmonious fusion of aluminum and wood. This collection not only embodies a modern aesthetic, but also exudes a rustic warmth that blends effortlessly into a variety of outdoor spaces.

Each piece in the Vineyard collection exemplifies Ramón Esteve's signature craftsmanship and meticulous attention to detail, ensuring both style and durability in outdoor furnishings. Ideal for those who appreciate quality and sophistication, this collection offers a perfect blend of form and function.

## Description

Weight: 60 Kg

Versión con patas Leg version