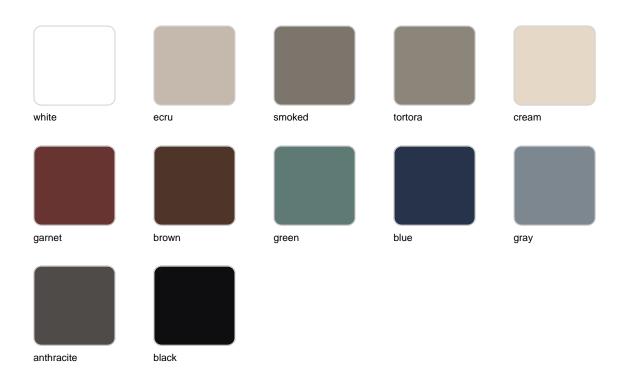

ón Esteve

Designed by <u>Ramón Esteve</u>, the Vineyard collection is a testament to the excellence of wooden modern outdoor furniture crafted with a harmonious fusion of aluminum and wood. This collection not only embodies a modern aesthetic, but also exudes a rustic warmth that blends effortlessly into a variety of outdoor spaces.

Each piece in the Vineyard collection exemplifies Ramón Esteve's signature craftsmanship and meticulous attention to detail, ensuring both style and durability in outdoor furnishings. Ideal for those who appreciate quality and sophistication, this collection offers a perfect blend of form and function.





## Info

## Description

Weight: 60 Kg







Versión con patas Leg version

## **VOUDOM**

### **Finishes**

### finishes

#### ALUMINIUM Ref. 54504ZSU



### panel/top

Teak Ref. 54504AA





natural teak

weathered teak

# **VOUDOM**

## **Ambients**