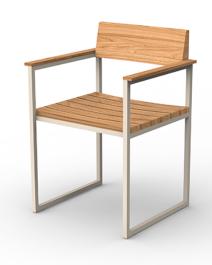

Products / Chairs / Vineyard Chair

# Vineyard chair

by Ramón Esteve

Designed by <u>Ramón Esteve</u>, the Vineyard collection is a testament to the excellence of wooden modern outdoor furniture crafted with a harmonious fusion of aluminum and wood. This collection not only embodies a modern aesthetic, but also exudes a rustic warmth that blends effortlessly into a variety of outdoor spaces.

Each piece in the Vineyard collection exemplifies Ramón Esteve's signature craftsmanship and meticulous attention to detail, ensuring both style and durability in outdoor furnishings. Ideal for those who appreciate quality and sophistication, this collection offers a perfect blend of form and function.

### Description

Weight: 7.47 Kg

VINEYARD Silla VINEYARD Chair