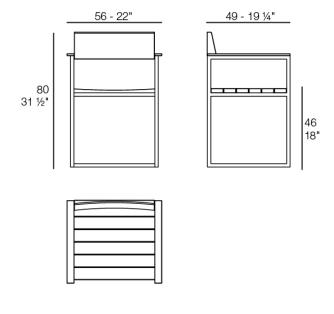

Products / Chairs / Vineyard Chair

# Vineyard chair

by Ramón Esteve

Designed by <u>Ramón Esteve</u>, the Vineyard collection is a testament to the excellence of wooden modern outdoor furniture crafted with a harmonious fusion of aluminum and wood. This collection not only embodies a modern aesthetic, but also exudes a rustic warmth that blends effortlessly into a variety of outdoor spaces.

Each piece in the Vineyard collection exemplifies Ramón Esteve's signature craftsmanship and meticulous attention to detail, ensuring both style and durability in outdoor furnishings. Ideal for those who appreciate quality and sophistication, this collection offers a perfect blend of form and function.





## Info

### Description

Weight: 7.47 Kg



VINEYARD Silla VINEYARD Chair

## **VOUDOM**

### **Finishes**

### finishes

#### ALUMINIUM Ref. 54506E







### panel/top

#### Teak Ref. 54506AA







weathered teak

# **VOUDOM**

## **Ambients**