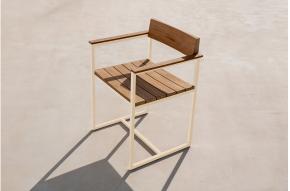

# Vineyard chair

by Ramón Esteve

Designed by <u>Ramón Esteve</u>, the Vineyard collection is a testament to the excellence of wooden modern outdoor furniture crafted with a harmonious fusion of aluminum and wood. This collection not only embodies a modern aesthetic, but also exudes a rustic warmth that blends effortlessly into a variety of outdoor spaces.

Each piece in the Vineyard collection exemplifies Ramón Esteve's signature craftsmanship and meticulous attention to detail, ensuring both style and durability in outdoor furnishings. Ideal for those who appreciate quality and sophistication, this collection offers a perfect blend of form and function.

### Description

Weight: 7.47 Kg

VINEYARD Silla VINEYARD Chair