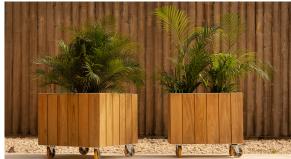

with a harmonious fusion of aluminum and wood. This collection not only embodies a modern aesthetic, but also exudes a rustic warmth that blends effortlessly into a variety of outdoor spaces.

Each piece in the Vineyard collection exemplifies Ramón Esteve's signature craftsmanship and meticulous attention to detail, ensuring both style and durability in outdoor furnishings. Ideal for those who appreciate quality and sophistication, this collection offers a perfect blend of form and function.





## Info

### Description

Weight: 43.7 Kg







Versión con patas Leg version

# **VOUDOM**

### **Finishes**

#### finishes

ALUMINIUM Ref. 54508SU

### panel/top

#### ALUMINIUM Ref. 54508AA



Teak Ref. 54508AA

# **VOUDOM**





natural teak

weathered teak

# **VOUDOM**

## **Ambients**