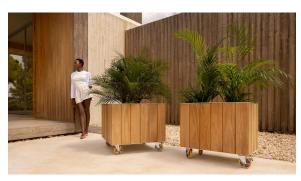

ed with a harmonious fusion of aluminum and wood. This collection not only embodies a modern aesthetic, but also exudes a rustic warmth that blends effortlessly into a variety of outdoor spaces.

Each piece in the Vineyard collection exemplifies Ramón Esteve's signature craftsmanship and meticulous attention to detail, ensuring both style and durability in outdoor furnishings. Ideal for those who appreciate quality and sophistication, this collection offers a perfect blend of form and function.





## Info

### Description

Weight: 43.7 Kg







Versión con patas Leg version

# **VOUDOM**

### **Finishes**

#### finishes

ALUMINIUM Ref. 54508SU

### panel/top

#### ALUMINIUM Ref. 54508AA



Teak Ref. 54508AA

# **VOUDOM**





natural teak

weathered teak

# **VOUDOM**

## **Ambients**