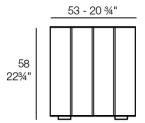

Products / Planters / Vineyard Planter Wheel

# Vineyard planter wheel

by Ramón Esteve

Designed by <u>Ramón Esteve</u>, the Vineyard collection is a testament to the excellence of wooden modern outdoor furniture crafted with a harmonious fusion of aluminum and wood. This collection not only embodies a modern aesthetic, but also exudes a rustic warmth that blends effortlessly into a variety of outdoor spaces.

Each piece in the Vineyard collection exemplifies Ramón Esteve's signature craftsmanship and meticulous attention to detail, ensuring both style and durability in outdoor furnishings. Ideal for those who appreciate quality and sophistication, this collection offers a perfect blend of form and function.





## Info

### Description

Weight: 43.7 Kg







Versión con patas Leg version

# **VOUDOM**

### **Finishes**

#### finishes

ALUMINIUM Ref. 54508SU

### panel/top

#### ALUMINIUM Ref. 54508AA



Teak Ref. 54508AA

# **VOUDOM**





natural teak

weathered teak

# **VOUDOM**

## **Ambients**