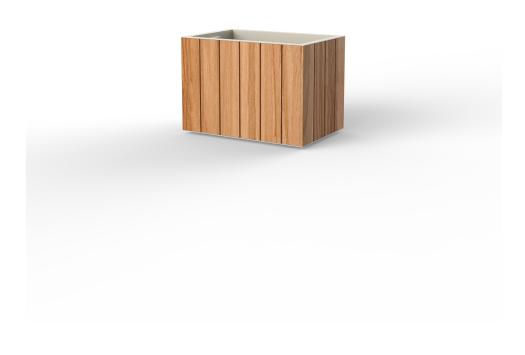

# Vineyard planter wheel

by Ramón Esteve

Designed by <u>Ramón Esteve</u>, the Vineyard collection is a testament to the excellence of wooden modern outdoor furniture crafted with a harmonious fusion of aluminum and wood. This collection not only embodies a modern aesthetic, but also exudes a rustic warmth that blends effortlessly into a variety of outdoor spaces.

Each piece in the Vineyard collection exemplifies Ramón Esteve's signature craftsmanship and meticulous attention to detail, ensuring both style and durability in outdoor furnishings. Ideal for those who appreciate quality and sophistication, this collection offers a perfect blend of form and function.