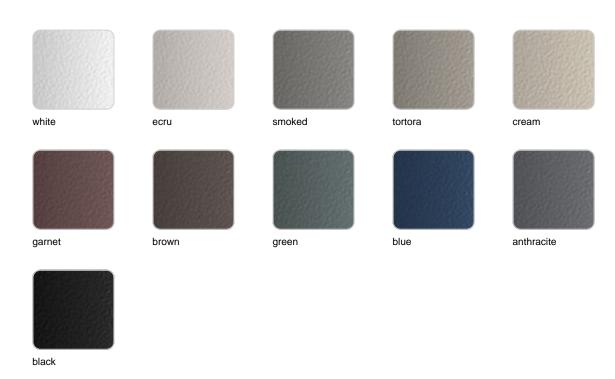

>, the Vineyard collection is a testament to the excellence of wooden modern outdoor furniture crafted with a harmonious fusion of aluminum and wood. This collection not only embodies a modern aesthetic, but also exudes a rustic warmth that blends effortlessly into a variety of outdoor spaces.

Each piece in the Vineyard collection exemplifies Ramón Esteve's signature craftsmanship and meticulous attention to detail, ensuring both style and durability in outdoor furnishings. Ideal for those who appreciate quality and sophistication, this collection offers a perfect blend of form and function.





## Info

### Description

Weight: 43.7 Kg







Versión con patas Leg version

# **VOUDOM**

### **Finishes**

#### finishes

ALUMINIUM Ref. 54508SU

### panel/top

#### ALUMINIUM Ref. 54508AA



Teak Ref. 54508AA

# **VOUDOM**





natural teak

weathered teak

# **VOUDOM**

## **Ambients**