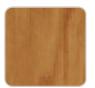

Vineyard collection is a testament to the excellence of wooden modern outdoor furniture crafted with a harmonious fusion of aluminum and wood. This collection not only embodies a modern aesthetic, but also exudes a rustic warmth that blends effortlessly into a variety of outdoor spaces.

Each piece in the Vineyard collection exemplifies Ramón Esteve's signature craftsmanship and meticulous attention to detail, ensuring both style and durability in outdoor furnishings. Ideal for those who appreciate quality and sophistication, this collection offers a perfect blend of form and function.





### Info

## Description

Weight: 43.7 Kg







## **VOUDOM**

### **Finishes**

#### finishes

ALUMINIUM Ref. 54508SU

#### panel/top

#### ALUMINIUM Ref. 54508AA



Teak Ref. 54508AA

# **VOUDOM**





natural teak

weathered teak