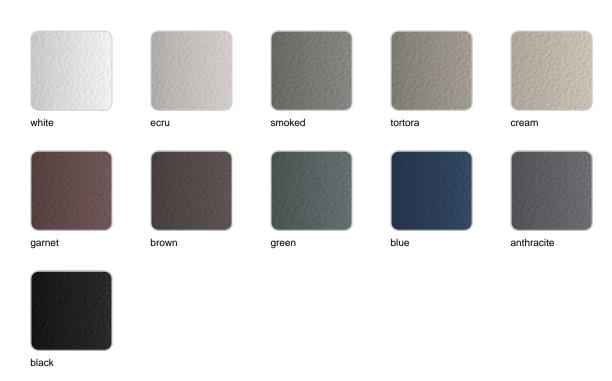

esigned by <u>Ramón Esteve</u>, the Vineyard collection is a testament to the excellence of wooden modern outdoor furniture crafted with a harmonious fusion of aluminum and wood. This collection not only embodies a modern aesthetic, but also exudes a rustic warmth that blends effortlessly into a variety of outdoor spaces.

Each piece in the Vineyard collection exemplifies Ramón Esteve's signature craftsmanship and meticulous attention to detail, ensuring both style and durability in outdoor furnishings. Ideal for those who appreciate quality and sophistication, this collection offers a perfect blend of form and function.





### Info

## Description

Weight: 43.7 Kg







## **VOUDOM**

### **Finishes**

#### finishes

ALUMINIUM Ref. 54508SU

#### panel/top

#### ALUMINIUM Ref. 54508AA



Teak Ref. 54508AA

# **VOUDOM**





natural teak

weathered teak