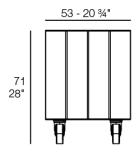

Products / Planters / Vineyard Planter Wheel

## Vineyard planter wheel

by Ramón Esteve

Designed by <u>Ramón Esteve</u>, the Vineyard collection is a testament to the excellence of wooden modern outdoor furniture crafted with a harmonious fusion of aluminum and wood. This collection not only embodies a modern aesthetic, but also exudes a rustic warmth that blends effortlessly into a variety of outdoor spaces.

Each piece in the Vineyard collection exemplifies Ramón Esteve's signature craftsmanship and meticulous attention to detail, ensuring both style and durability in outdoor furnishings. Ideal for those who appreciate quality and sophistication, this collection offers a perfect blend of form and function.





### Info

## Description

Weight: 43.7 Kg







## **VOUDOM**

### **Finishes**

#### finishes

ALUMINIUM Ref. 54508SU

#### panel/top

#### ALUMINIUM Ref. 54508AA



Teak Ref. 54508AA

# **VOUDOM**





natural teak

weathered teak