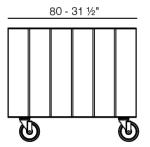

Products / Planters / Vineyard Planter Wheel

## Vineyard planter wheel

by Ramón Esteve

Designed by <u>Ramón Esteve</u>, the Vineyard collection is a testament to the excellence of wooden modern outdoor furniture crafted with a harmonious fusion of aluminum and wood. This collection not only embodies a modern aesthetic, but also exudes a rustic warmth that blends effortlessly into a variety of outdoor spaces.

Each piece in the Vineyard collection exemplifies Ramón Esteve's signature craftsmanship and meticulous attention to detail, ensuring both style and durability in outdoor furnishings. Ideal for those who appreciate quality and sophistication, this collection offers a perfect blend of form and function.





### Info

## Description

Weight: 43.7 Kg







## **VOUDOM**

### **Finishes**

#### finishes

ALUMINIUM Ref. 54508SU

#### panel/top

#### ALUMINIUM Ref. 54508AA



Teak Ref. 54508AA

# **VOUDOM**





natural teak

weathered teak