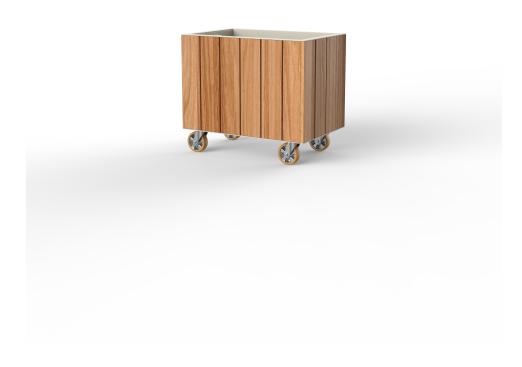

## Vineyard planter wheel

by Ramón Esteve

Designed by <u>Ramón Esteve</u>, the Vineyard collection is a testament to the excellence of wooden modern outdoor furniture crafted with a harmonious fusion of aluminum and wood. This collection not only embodies a modern aesthetic, but also exudes a rustic warmth that blends effortlessly into a variety of outdoor spaces.

Each piece in the Vineyard collection exemplifies Ramón Esteve's signature craftsmanship and meticulous attention to detail, ensuring both style and durability in outdoor furnishings. Ideal for those who appreciate quality and sophistication, this collection offers a perfect blend of form and function.

## Description

Weight: 43.7 Kg