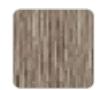

ineyard collection is a testament to the excellence of wooden modern outdoor furniture crafted with a harmonious fusion of aluminum and wood. This collection not only embodies a modern aesthetic, but also exudes a rustic warmth that blends effortlessly into a variety of outdoor spaces.

Each piece in the Vineyard collection exemplifies Ramón Esteve's signature craftsmanship and meticulous attention to detail, ensuring both style and durability in outdoor furnishings. Ideal for those who appreciate quality and sophistication, this collection offers a perfect blend of form and function.





### Info

## Description

Weight: 43.7 Kg







## **VOUDOM**

### **Finishes**

#### finishes

ALUMINIUM Ref. 54508SU

#### panel/top

#### ALUMINIUM Ref. 54508AA



Teak Ref. 54508AA

# **VOUDOM**





natural teak

weathered teak