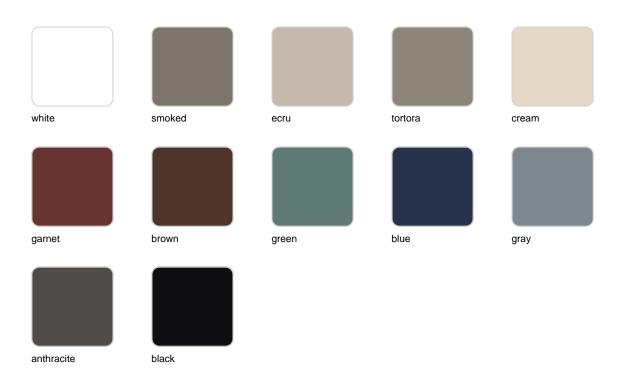

### Description

Designer lamp. The deployed mesh is made from aluminum, and the inner lighting is made out of polyethylene resin manufactured by rotational molding. Suitable for an interior and an outdoor use. Available in various finishes.

### **Finishes**