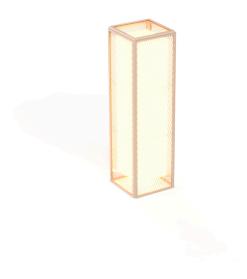

### Description

Designer lamp. The deployed mesh is made from aluminum, and the inner lighting is made out of polyethylene resin manufactured by rotational molding. Suitable for an interior and an outdoor use. Available in various finishes.

Weight: 7.29 Kg

THE FACTORY Lámpara 27 x 27 x 92
THE FACTORY Puff S 1034 x 1034 x 3614"