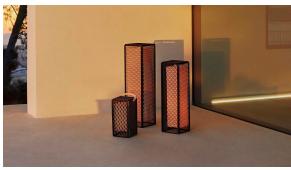

# The factory lamp m

by Ramón Esteve

The Factory collection, designed by <u>Ramón Esteve</u> for <u>Vondom</u>, epitomizes the intersection of cutting-edge design and enduring functionality. Ramón Esteve's meticulous attention to detail is evident in the aluminum profiles and the "deployé" weave technique, setting a new standard for luxury outdoor furniture.

This collection includes a <u>modular sofa</u>, <u>armchair</u>, <u>lounger</u>, <u>side table</u>, <u>lamp</u>, <u>coffee table</u>, high table, <u>chairs</u> and <u>room divider</u>, each piece crafted in Europe to enhance outdoor spaces with elegance and comfort.

### Description

Designer lamp. The deployed mesh is made from aluminum, and the inner lighting is made out of polyethylene resin manufactured by rotational molding. Suitable for an interior and an outdoor use. Available in various finishes.

## **Ambients**