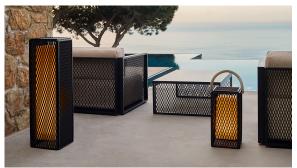

# The factory lamp m

by Ramón Esteve

The Factory collection, designed by <u>Ramón Esteve</u> for <u>Vondom</u>, epitomizes the intersection of cutting-edge design and enduring functionality. Ramón Esteve's meticulous attention to detail is evident in the aluminum profiles and the "deployé" weave technique, setting a new standard for luxury outdoor furniture.

This collection includes a <u>modular sofa</u>, <u>armchair</u>, <u>lounger</u>, <u>side table</u>, <u>lamp</u>, <u>coffee table</u>, high table, <u>chairs</u> and <u>room divider</u>, each piece crafted in Europe to enhance outdoor spaces with elegance and comfort.

### Description

Designer lamp. The deployed mesh is made from aluminum, and the inner lighting is made out of polyethylene resin manufactured by rotational molding. Suitable for an interior and an outdoor use. Available in various finishes.

## **Ambients**