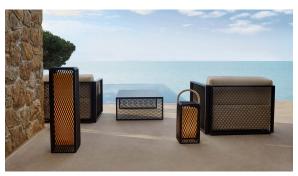

# The factory lamp m

by Ramón Esteve

The Factory collection, designed by <u>Ramón Esteve</u> for <u>Vondom</u>, epitomizes the intersection of cutting-edge design and enduring functionality. Ramón Esteve's meticulous attention to detail is evident in the aluminum profiles and the "deployé" weave technique, setting a new standard for luxury outdoor furniture.

This collection includes a <u>modular sofa</u>, <u>armchair</u>, <u>lounger</u>, <u>side table</u>, <u>lamp</u>, <u>coffee table</u>, high table, <u>chairs</u> and <u>room divider</u>, each piece crafted in Europe to enhance outdoor spaces with elegance and comfort.

### Description

Designer lamp. The deployed mesh is made from aluminum, and the inner lighting is made out of polyethylene resin manufactured by rotational molding. Suitable for an interior and an outdoor use. Available in various finishes.

## **Ambients**