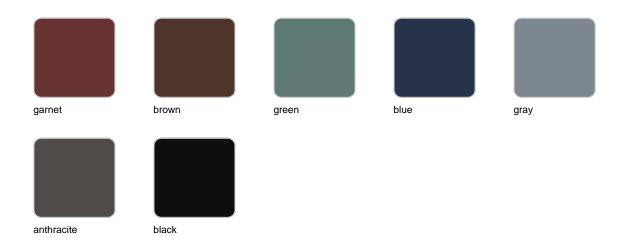

.

This collection includes a <u>modular sofa</u>, <u>armchair</u>, <u>lounger</u>, <u>side table</u>, <u>lamp</u>, <u>coffee table</u>, high table, <u>chairs</u> and <u>room divider</u>, each piece crafted in Europe to enhance outdoor spaces with elegance and comfort.





### Info

### Description

Designer lamp. The deployed mesh is made from aluminum, and the inner lighting is made out of polyethylene resin manufactured by rotational molding. Suitable for an interior and an outdoor use. Available in various finishes.

Weight: 7.29 Kg



THE FACTORY Lámpara 27 x 27 x 92
THE FACTORY Puff S 1034 x 1034 x 3614"

### **Finishes**

### lighting

### WHITE LED Ref. 54615W



White internally lit unit with LED technology. Available only in matte ice white finish.

#### RGBW LED Ref. 54615L





Unit with internal lighting with RGBW LED technology and remote control unit for switching colors. Available only in matte ice white finish. Remote control included.

#### RGBW LED DMX Ref. 54615D



Unit with internal lighting with RGBW LED technology and remote control unit for switching colors. Also controlLED by DMX-1024 (wireless), enabling communication between one or more products simultaneously via the DMX transmitter (not included). There are two options to choose from: Professional XLR DMX and Home WIFI DMX. (Remote control included). Optional battery



#### RGBW LED BATTERY Ref. 54615Y



Unit with internal lighting with battery-powered RGBW LED technology. Includes charger and remote control for switching colors and charger. Available only in matte ice white finish.

#### RG