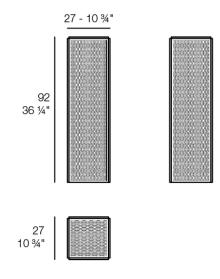

Weight: 7.29 Kg

THE FACTORY Lámpara 27 x 27 x 92
THE FACTORY Puff S 1034 x 1034 x 3614"