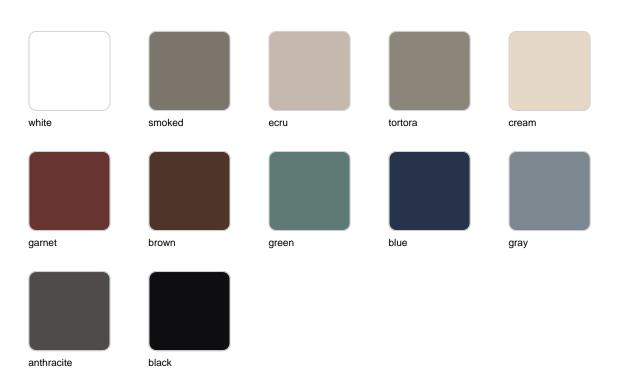

rafted in Europe to enhance outdoor spaces with elegance and comfort.





### Info

### Description

Designer lamp. The deployed mesh is made from aluminum, and the inner lighting is made out of polyethylene resin manufactured by rotational molding. Suitable for an interior and an outdoor use. Available in various finishes.

Weight: 7.29 Kg



THE FACTORY Lámpara 27 x 27 x 92
THE FACTORY Puff S 1034 x 1034 x 3614"

### **Finishes**

### lighting

### WHITE LED Ref. 54615W



White internally lit unit with LED technology. Available only in matte ice white finish.

#### RGBW LED Ref. 54615L





Unit with internal lighting with RGBW LED technology and remote control unit for switching colors. Available only in matte ice white finish. Remote control included.

#### RGBW LED DMX Ref. 54615D



Unit with internal lighting with RGBW LED technology and remote control unit for switching colors. Also controlLED by DMX-1024 (wireless), enabling communication between one or more products simultaneously via the DMX transmitter (not included). There are two options to choose from: Professional XLR DMX and Home WIFI DMX. (Remote control included). Optional battery



#### RGBW LED BATTERY Ref. 54615Y



Unit with internal lighting with battery-powered RGBW LED technology. Includes charger and remote control for switching colors and charger. Available only in matte ice white finish.

#### RGBW LED DMX BATTERY Ref. 54615DY







anthracite

black

Unit with internal lighting with RGBW LED technology and remote control unit for switching colors. Also controlLED by DMX-1024 (wireless), ena