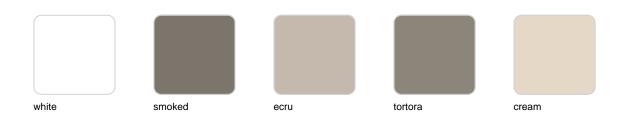

### Description

Designer lamp. The deployed mesh is made from aluminum, and the inner lighting is made out of polyethylene resin manufactured by rotational molding. Suitable for an interior and an outdoor use. Available in various finishes.

### **Finishes**