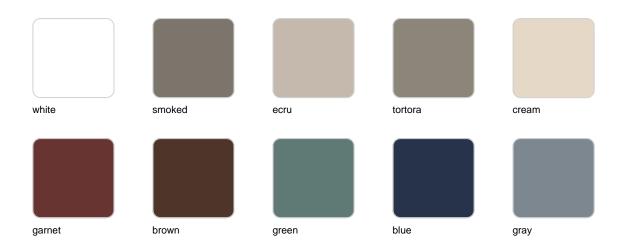

Lacquered aluminium profile.

### lighting

WHITE LED Ref. 54621W





White internally lit unit with LED technology. Available only in matte ice white finish.

#### RGBW LED Ref. 54621L



Unit with internal lighting with RGBW LED technology and remote control unit for switching colors. Available only in matte ice white finish. Remote control included.

#### **RGBW LED DMX**

Ref. 54621D



Unit with internal lighting with RGBW LED technology and remote control unit for switching colors. Also controlLED by DMX-1024 (wireless), enabling communication between one or more products simultaneously via the DMX transmitter (not included). There are two options to choose from: Professional XLR DMX and Home WIFI DMX. (Remote control included). Optional battery

#### RGBW LED BATTERY Ref. 54621Y





Unit with internal lighting with battery-powered RGBW LED technology. Includes charger and remote control for switching colors and charger. Available only in matte ice white finish.

#### RGBW LED DMX BATTERY Ref. 54621DY



Unit with internal lighting with RGBW LED technology and remote control unit for switching colors. Also controlLED by DMX-1024 (wireless), enabling communication between one or more products simultaneously via the DMX transmitter (not included). There are two options to choose from: Professional XLR DMX and Home WIFI DMX. (Remote control included).

### **Ambients**