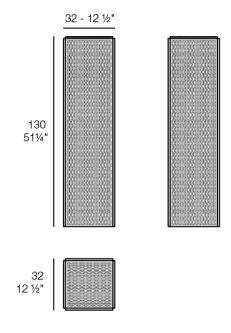

### Description

Weight: 11.69 Kg

THE FACTORY Lámpara 31x31x120
THE FACTORY Puff S 12½ x 12½ x 51½"