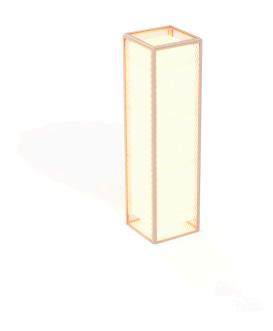

# The factory lamp I

by Ramón Esteve

The Factory collection, designed by <u>Ramón Esteve</u> for <u>Vondom</u>, epitomizes the intersection of cutting-edge design and enduring functionality. Ramón Esteve's meticulous attention to detail is evident in the aluminum profiles and the "deployé" weave technique, setting a new standard for luxury outdoor furniture.

### Description

Weight: 11.69 Kg

THE FACTORY Lámpara 31x31x120
THE FACTORY Puff S 12½ x 12½ x 51½"