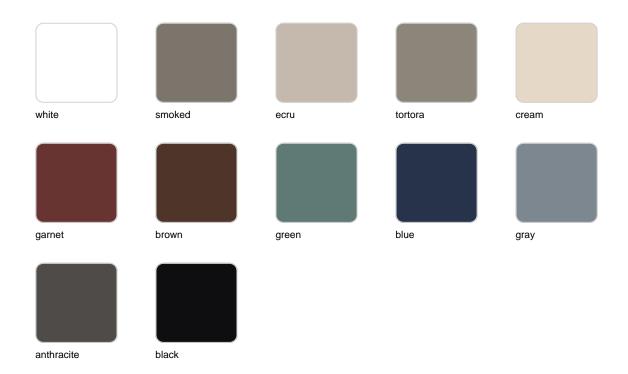

fa</u>, <u>armchair</u>, <u>lounger</u>, <u>side table</u>, <u>lamp</u>, <u>coffee table</u>, high table, <u>chairs</u> and <u>room divider</u>, each piece crafted in Europe to enhance outdoor spaces with elegance and comfort.





### Info

### Description

Weight: 11.69 Kg



THE FACTORY Lámpara 31x31x120
THE FACTORY Puff S 12½ x 12½ x 51½"

### **Finishes**

### finishes

#### ALUMINIUM Ref. 54621



Lacquered aluminium profile.

### lighting

WHITE LED Ref. 54621W





White internally lit unit with LED technology. Available only in matte ice white finish.

#### RGBW LED Ref. 54621L



Unit with internal lighting with RGBW LED technology and remote control unit for switching colors. Available only in matte ice white finish. Remote control included.

#### **RGBW LED DMX**

Ref. 54621D



Unit with internal lighting with RGBW LED technology and remote control unit for switching colors. Also controlLED by DMX-1024 (wireless), enabling communication between one or more products simultaneously via the DMX transmitter (not included). There are two options to choose from: Professional XLR DMX and Home WIFI DMX. (Remote control included). Optional battery

#### RGBW LED BATTERY Ref. 54621Y





Unit with internal lighting with battery-powered RGBW LED technology. Includes charger and remote control for switching colors and charger. Available only in matte ice white finish.

#### RGBW LED DMX BATTERY Ref. 54621DY



Unit with internal lighting with RGBW LED technology and remote control unit for switching colors. Also controlLED by DMX-1024 (wireless), enabling communication bet