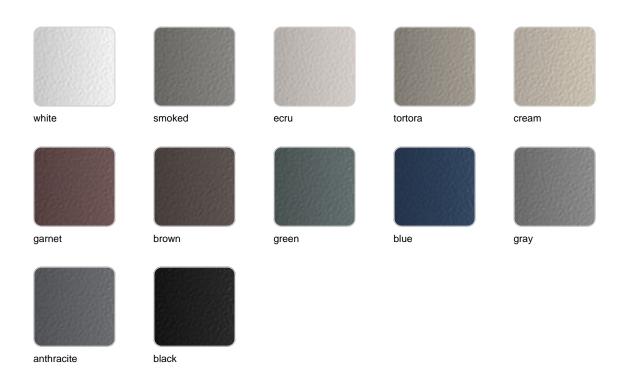

tory lamp I

by Ramón Esteve

The Factory collection, designed by <u>Ramón Esteve</u> for <u>Vondom</u>, epitomizes the intersection of cutting-edge design and enduring functionality. Ramón Esteve's meticulous attention to detail is evident in the aluminum profiles and the "deployé" weave technique, setting a new standard for luxury outdoor furniture.

This collection includes a <u>modular sofa</u>, <u>armchair</u>, <u>lounger</u>, <u>side table</u>, <u>lamp</u>, <u>coffee table</u>, high table, <u>chairs</u> and <u>room divider</u>, each piece crafted in Europe to enhance outdoor spaces with elegance and comfort.





### Info

### Description

Weight: 11.69 Kg



THE FACTORY Lámpara 31x31x120
THE FACTORY Puff S 12½ x 12½ x 51½"

### **Finishes**

### finishes

#### ALUMINIUM Ref. 54621



Lacquered aluminium profile.

### lighting

WHITE LED Ref. 54621W





White internally lit unit with LED technology. Available only in matte ice white finish.

#### RGBW LED Ref. 54621L



Unit with internal lighting with RGBW LED technology and remote control unit for switching colors. Available only in matte ice white finish. Remote control included.

#### **RGBW LED DMX**

Ref. 54621D



Unit with internal lighting with RGBW LED technology and remote control unit for switching colors. Also controlLED by DMX-1024 (wireless), enabling communication between one or more products simultaneously via the DMX transmitter (not included). There are two options to choose from: Professional XLR DMX and Home WIFI DMX. (Remote control included). Optional battery

#### RGBW LED BATTERY Ref. 54621Y