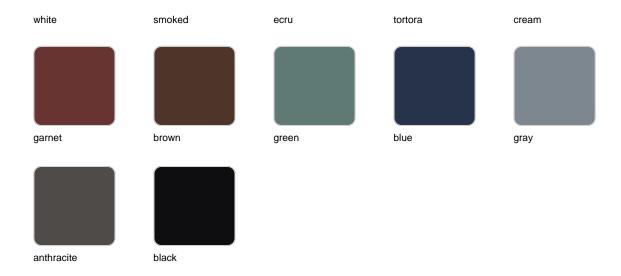

món Esteve</u> for <u>Vondom</u>, epitomizes the intersection of cutting-edge design and enduring functionality. Ramón Esteve's meticulous attention to detail is evident in the aluminum profiles and the "deployé" weave technique, setting a new standard for luxury outdoor furniture.

This collection includes a <u>modular sofa</u>, <u>armchair</u>, <u>lounger</u>, <u>side table</u>, <u>lamp</u>, <u>coffee table</u>, high table, <u>chairs</u> and <u>room divider</u>, each piece crafted in Europe to enhance outdoor spaces with elegance and comfort.





### Info

### Description

Weight: 11.69 Kg



THE FACTORY Lámpara 31x31x120
THE FACTORY Puff S 12½ x 12½ x 51½"

### **Finishes**

### finishes

#### ALUMINIUM Ref. 54621



Lacquered aluminium profile.

### lighting

WHITE LED Ref. 54621W





White internally lit unit with LED technology. Available only in matte ice white finish.

#### RGBW LED Ref. 54621L



Unit with internal lighting with RGBW LED technology and remote control unit for switching colors. Available only in matte ice white finish. Remote control included.

#### **RGBW LED DMX**

Ref. 54621D



Unit with internal lighting with RGBW LED technology and remote control unit for switching colors. Also controlLED by DMX-1024 (wireless), enabling communication between one or more products simultaneously via the DMX transmitter (not included). There are two options to choose from: Professional XLR DMX and Home WIFI DMX. (Remote control included). Optional battery

#### RGBW LED BATTERY Ref. 54621Y





Unit with internal lighting with battery-powered RGBW LED technolo