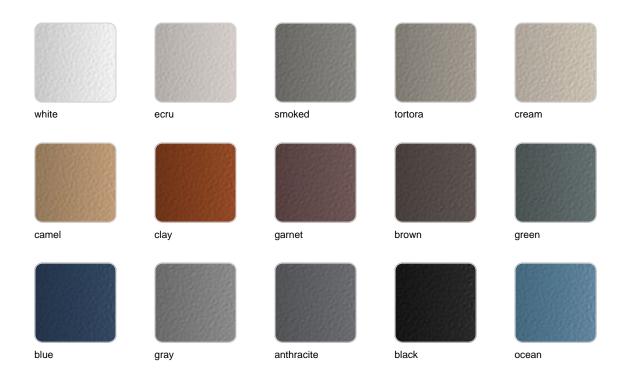

Its HPL surface is highly resistant to scratches and is available in different sizes to adapt to different spaces.

In addition, a wide palette of colours allows you to create customised combinations of HPL surface and aluminium structure.

### **Finishes**

### finishes