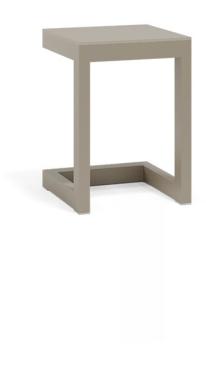

## Posidonia coffee table

by Ramón Esteve

Posidonia, the new collection of <u>designer outdoor furniture</u> is capable of creating an atmosphere of serenity and balance, awakening the user's sensibility and inviting them to enjoy every moment.

### Description

The Posidonia coffee table, designed by Ramón Esteve, stands out for its thermo-lacquered aluminium structure, prepared to face different weather conditions, offering durability and lightness.

Its HPL surface is highly resistant to scratches and is available in different sizes to adapt to different spaces.

In addition, a wide palette of colours allows you to create customised combinations of HPL surface and aluminium structure.