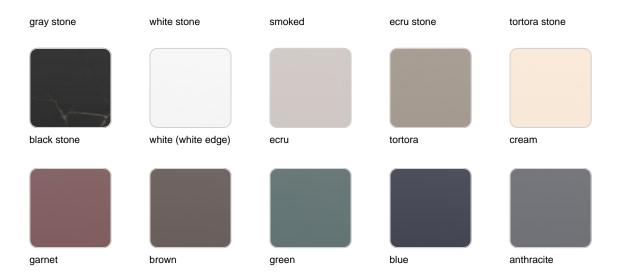

Its HPL surface is highly resistant to scratches and is available in different sizes to adapt to different spaces.

In addition, a wide palette of colours allows you to create customised combinations of HPL surface and aluminium structure.

### **Finishes**

### finishes