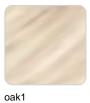

Its HPL surface is highly resistant to scratches and is available in different sizes to adapt to different spaces.

In addition, a wide palette of colours allows you to create customised combinations of HPL surface and aluminium structure.

## tabletops

Solid Core Ref. 54708HPL

#### Solid Core wood Ref. 54708HPL