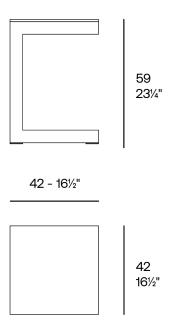

Weight: 2.58 Kg

POSIDONIA Mesa Café 42x42x59 POSIDONIA Coffee Table 16½"x16½"x23¼"