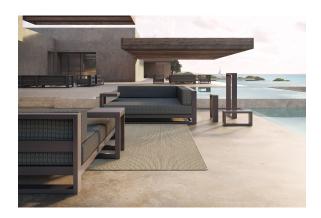

ility and inviting them to enjoy every moment.



### Info

### Description

The Posidonia coffee table, designed by Ramón Esteve, stands out for its thermo-lacquered aluminium structure, prepared to face different weather conditions, offering durability and lightness.

Its HPL surface is highly resistant to scratches and is available in different sizes to adapt to different spaces.

In addition, a wide palette of colours allows you to create customised combinations of HPL surface and aluminium structure.

Weight: 2.58 Kg



POSIDONIA Mesa Café 42x42x59 POSIDONIA Coffee Table 16½"x16½"x23¼"

### **Finishes**

### finishes

#### ALUMINIUM Ref. 54708



Lacquered aluminium profile.

## tabletops

Solid Core Ref. 54708HPL













#### Solid Core wood Ref. 54708HPL





### **Ambients**