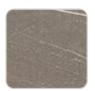

Its HPL surface is highly resistant to scratches and is available in different sizes to adapt to different spaces.

In addition, a wide palette of colours allows you to create customised combinations of HPL surface and aluminium structure.

## tabletops

Solid Core Ref. 54708HPL

#### Solid Core wood Ref. 54708HPL