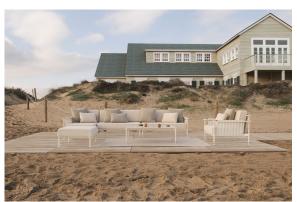

style, comfort and enduring quality.





### Info

### Description

The low table in the collection stands out for its aluminium structure, which makes it lightweight and sturdy, ideal for outdoor use. The surface is made of HPL sheets, a durable and easy to maintain material.

The polished aluminium legs add a touch of elegance and shine. Available in a wide variety of colours for both the aluminium frame and the HPL surface.

Weight: 34.74 Kg



HAMPTONS Mesa Baja 127x85x33½ HAMPTONS Low Table 50"x33½"x13½"

# **VOUDOM**

### **Finishes**

### finishes

#### ALUMINIUM Ref. 54810



Lacquered aluminium profile.

## tabletops

Solid Core Ref. 54810CEN











## **VOUDOM**



HPL Ref. 54810CEN



HPL black edge

#### Solid Core wood Ref. 54810CEN





# **VOUDOM**

## **Ambients**