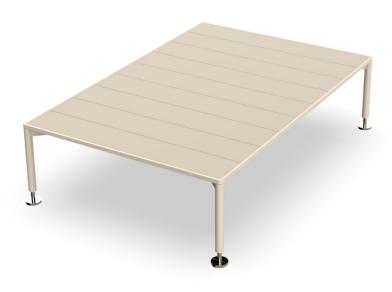

### Description

The low table in the collection stands out for its aluminium structure, which makes it lightweight and sturdy, ideal for outdoor use. The surface is made of HPL sheets, a durable and easy to maintain material.

The polished aluminium legs add a touch of elegance and shine. Available in a wide variety of colours for both the aluminium frame and the HPL surface.

Weight: 34.74 Kg

HAMPTONS Mesa Baja 127x85x33½ HAMPTONS Low Table 50"x33½"x13½"