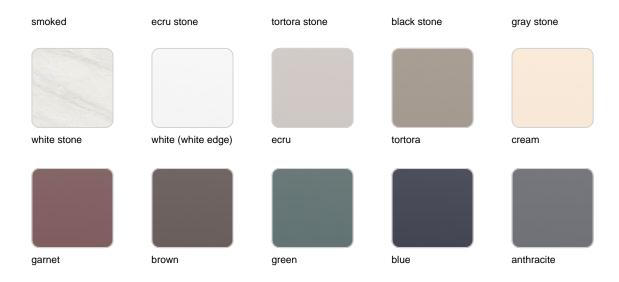

The polished aluminium legs add a touch of elegance and shine. Available in a wide variety of colours for both the aluminium frame and the HPL surface.

Weight: 34.74 Kg

HAMPTONS Mesa Baja 127x85x33½ HAMPTONS Low Table 50"x33½"x13½"

### finishes

#### ALUMINIUM Ref. 54810

Lacquered aluminium profile.

## tabletops

Solid Core Ref. 54810CEN

## **VOUDOM**

HPL Ref. 54810CEN

HPL black edge

#### Solid Core wood Ref. 54810CEN