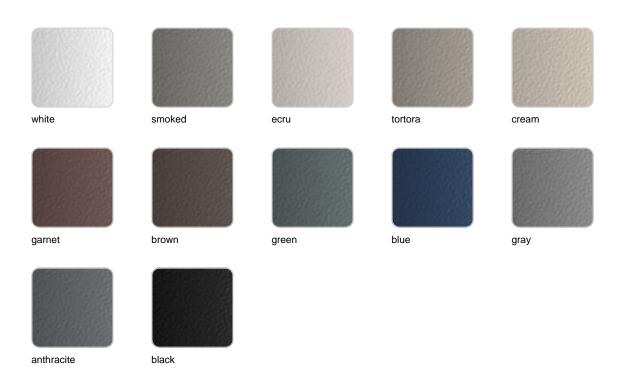

The polished aluminium legs add a touch of elegance and shine. Available in a wide variety of colours for both the aluminium frame and the HPL surface.

Weight: 34.74 Kg

HAMPTONS Mesa Baja 127x85x33½ HAMPTONS Low Table 50"x33½"x13½"

### **Finishes**

### finishes