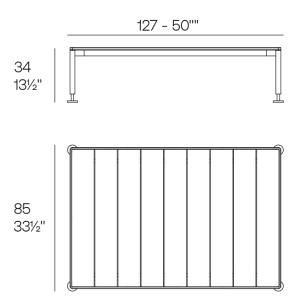

The polished aluminium legs add a touch of elegance and shine. Available in a wide variety of colours for both the aluminium frame and the HPL surface.

Weight: 34.74 Kg

HAMPTONS Mesa Baja 127x85x33½ HAMPTONS Low Table 50"x33½"x13½"