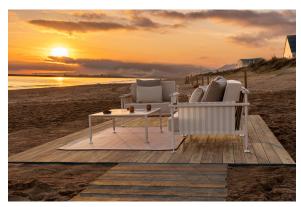

ss style, comfort and enduring quality.





### Info

### Description

The low table in the collection stands out for its aluminium structure, which makes it lightweight and sturdy, ideal for outdoor use. The surface is made of HPL sheets, a durable and easy to maintain material.

The polished aluminium legs add a touch of elegance and shine. Available in a wide variety of colours for both the aluminium frame and the HPL surface.

Weight: 34.74 Kg



HAMPTONS Mesa Baja 127x85x33½ HAMPTONS Low Table 50"x33½"x13½"

# **VOUDOM**

### **Finishes**

### finishes

#### ALUMINIUM Ref. 54810



Lacquered aluminium profile.

## tabletops

Solid Core Ref. 54810CEN











## **VOUDOM**



HPL Ref. 54810CEN



HPL black edge

#### Solid Core wood Ref. 54810CEN





# **VOUDOM**

## **Ambients**