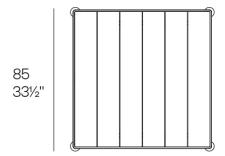

The polished aluminium legs add a touch of elegance and shine. Available in a wide variety of colours for both the aluminium frame and the HPL surface.

Weight: 27.87 Kg

HAMPTONS Mesa Baja 85x85x25 HAMPTONS Low Table 33½"x33½"x9¾"