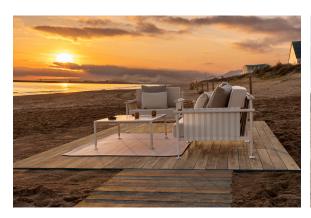

# Hamptons low tables

by Ramón Esteve

The **new Hamptons collection** features stunning <u>designer outdoor furniture</u> from <u>Ramón Esteve</u>, meticulously crafted to enhance the outdoor spaces with a lifestyle defined by timeless elegance and sophistication. Through a careful selection of premium fabrics, textures and intricate patterns, each piece invites you to indulge in the finer details of patio decor and outdoor living.

This collection embodies a sense of sophistication and exclusivity that reflects the essence of luxury living, ensuring that every aspect of its design enhances the ambiance of outdoor environments with effortless style, comfort and enduring quality.

### Description

The low table in the collection stands out for its aluminium structure, which makes it lightweight and sturdy, ideal for outdoor use. The surface is made of HPL sheets, a durable and easy to maintain material.

The polished aluminium legs add a touch of elegance and shine. Available in a wide variety of colours for both the aluminium frame and the HPL surface.

Weight: 27.87 Kg

HAMPTONS Mesa Baja 85x85x25 HAMPTONS Low Table 33½"x33½"x9¾"