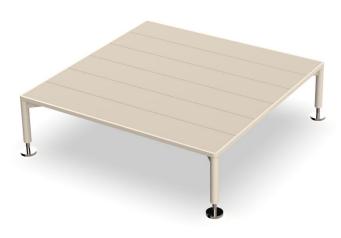

# Hamptons low tables

by Ramón Esteve

The **new Hamptons collection** features stunning <u>designer outdoor furniture</u> from <u>Ramón Esteve</u>, meticulously crafted to enhance the outdoor spaces with a lifestyle defined by timeless elegance and sophistication. Through a careful selection of premium fabrics, textures and intricate patterns, each piece invites you to indulge in the finer details of patio decor and outdoor living.

### Description

The low table in the collection stands out for its aluminium structure, which makes it lightweight and sturdy, ideal for outdoor use. The surface is made of HPL sheets, a durable and easy to maintain material.

The polished aluminium legs add a touch of elegance and shine. Available in a wide variety of colours for both the aluminium frame and the HPL surface.

Weight: 27.87 Kg

HAMPTONS Mesa Baja 85x85x25 HAMPTONS Low Table 33½"x33½"x9¾"