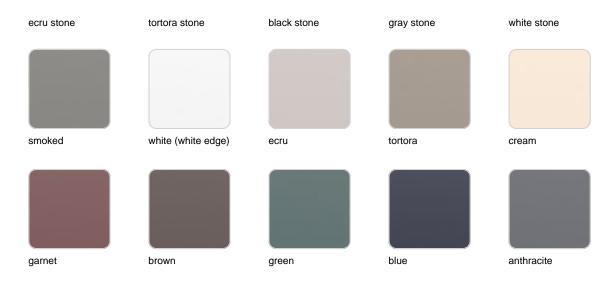

### **Finishes**

### finishes

#### ALUMINIUM Ref. 54812

Lacquered aluminium profile.

## tabletops

#### Solid Core Ref. 54810CEN

HPL Ref. 54810CEN

HPL black edge