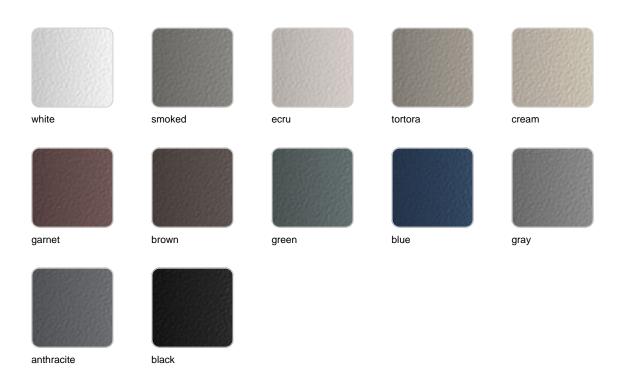

The polished aluminium legs add a touch of elegance and shine. Available in a wide variety of colours for both the aluminium frame and the HPL surface.

Weight: 27.87 Kg

HAMPTONS Mesa Baja 85x85x25 HAMPTONS Low Table 33½"x33½"x9¾"