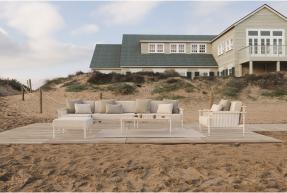

of outdoor environments with effortless style, comfort and enduring quality.



### Info

### Description

The low table in the collection stands out for its aluminium structure, which makes it lightweight and sturdy, ideal for outdoor use. The surface is made of HPL sheets, a durable and easy to maintain material.

The polished aluminium legs add a touch of elegance and shine. Available in a wide variety of colours for both the aluminium frame and the HPL surface.

Weight: 27.87 Kg





HAMPTONS Mesa Baja 85x85x25 HAMPTONS Low Table 33½"x33½"x9¾"

### **Finishes**

### finishes

#### ALUMINIUM Ref. 54812



Lacquered aluminium profile.

## tabletops

#### Solid Core Ref. 54810CEN













HPL Ref. 54810CEN



HPL black edge

#### Solid Core wood Ref. 54810CEN





### **Ambients**