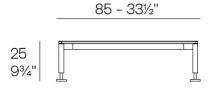

The polished aluminium legs add a touch of elegance and shine. Available in a wide variety of colours for both the aluminium frame and the HPL surface.

Weight: 27.87 Kg

HAMPTONS Mesa Baja 85x85x25 HAMPTONS Low Table 33½"x33½"x9¾"