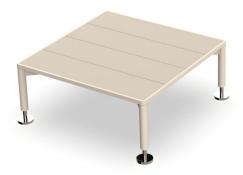

### Description

The lounger table in the collection is distinguished by its solid aluminium structure, which makes it a light and sturdy option, especially suitable for outdoor environments. Its surface is made of HPL laminate,

a durable and easy-to-maintain material. The polished aluminium legs add elegance and a touch of shine.

Available in a wide range of colours, both for the aluminium structure and the HPL surface.

Weight: 21.86 Kg

HAMPTONS Mesa Tumbona HAMPTONS Sun Lounger Table