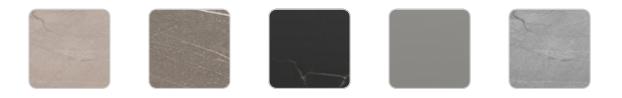

#### Solid Core Ref. 54813CEN

| ecru stone  | tortora stone      | black stone | smoked  | gray stone |
|-------------|--------------------|-------------|---------|------------|
|             |                    |             |         |            |
| white stone | white (white edge) | ecru        | tortora | cream      |
|             |                    |             |         |            |
| garnet      | brown              | green       | blue    | anthracite |