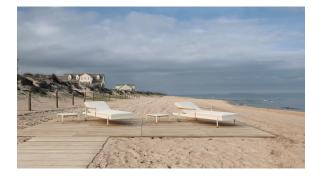

nge of colours, both for the aluminium structure and the HPL surface.

Weight: 21.86 Kg



HAMPTONS Mesa Tumbona HAMPTONS Sun Lounger Table

## **VOИDOM**

## Finishes

finishes

ALUMINIUM

wile
Image: Second Seco

#### Lacquered aluminium profile.

### tabletops

#### Solid Core Ref. 54813CEN





| ecru stone  | tortora stone      | black stone | smoked  | gray stone |
|-------------|--------------------|-------------|---------|------------|
|             |                    |             |         |            |
| white stone | white (white edge) | ecru        | tortora | cream      |
|             |                    |             |         |            |
| garnet      | brown              | green       | blue    | anthracite |

#### Solid Core wood Ref. 54813CEN







## Ambients