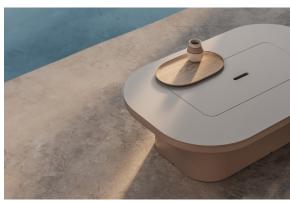

## Luna coffee table

#### by Ramón Esteve

Luna channels the revolutionary spirit of design icons such as Verner Panton and Joe Colombo, known for their influential contributions to outdoor and contemporary furniture. Inspired by their pioneering work, the Luna collection fuses avant-garde materials with bold forms to epitomize the democratization of outdoor furniture, seamlessly blending functionality with striking aesthetics and a timeless elegance that redefines sophistication in contemporary furniture.

### Description

The Luna coffee table, created by Ramón Esteve, combines sustainability and innovative design with its 100% recyclable polyethylene and customisable HPL surface.

It features a hidden compartment that brings discreet and elegant functionality to any outdoor space.