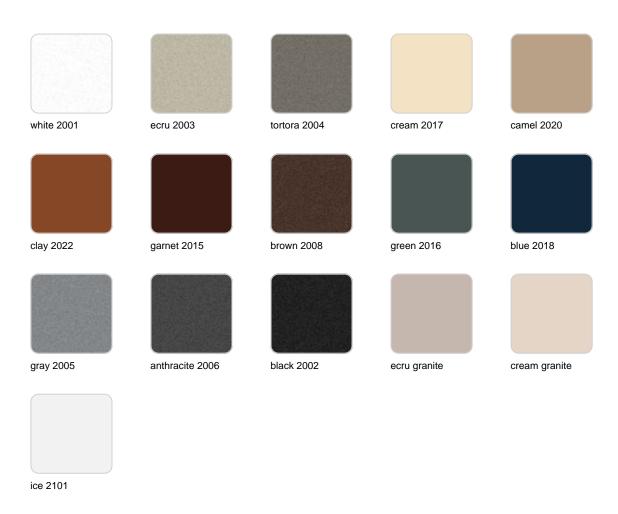

### **Finishes**

#### finishes

#### BASIC Ref. 54852

Matt Polyethylene

LACQUERED Ref. 54852F

Lacquered Polyethylene