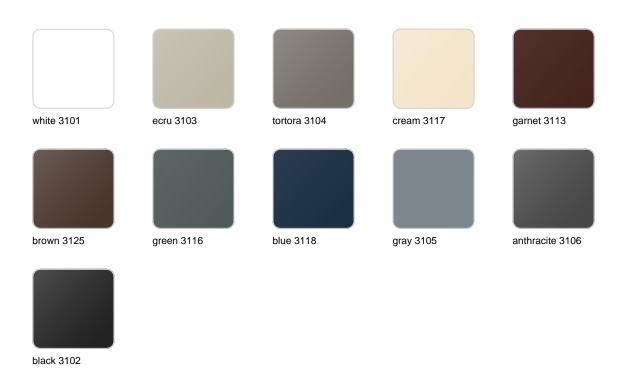

### **Finishes**

#### finishes

#### BASIC Ref. 54852

Matt Polyethylene

LACQUERED Ref. 54852F

Lacquered Polyethylene