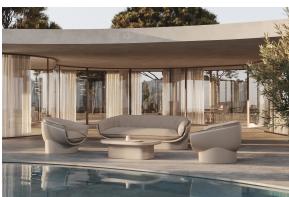

## Luna coffee table

#### by Ramón Esteve

Luna channels the revolutionary spirit of design icons such as Verner Panton and Joe Colombo, known for their influential contributions to outdoor and contemporary furniture. Inspired by their pioneering work, the Luna collection fuses avant-garde materials with bold forms to epitomize the democratization of outdoor furniture, seamlessly blending functionality with striking aesthetics and a timeless elegance that redefines sophistication in contemporary furniture.

### Description

The Luna coffee table, created by Ramón Esteve, combines sustainability and innovative design with its 100% recyclable polyethylene and customisable HPL surface.

It features a hidden compartment that brings discreet and elegant functionality to any outdoor space.