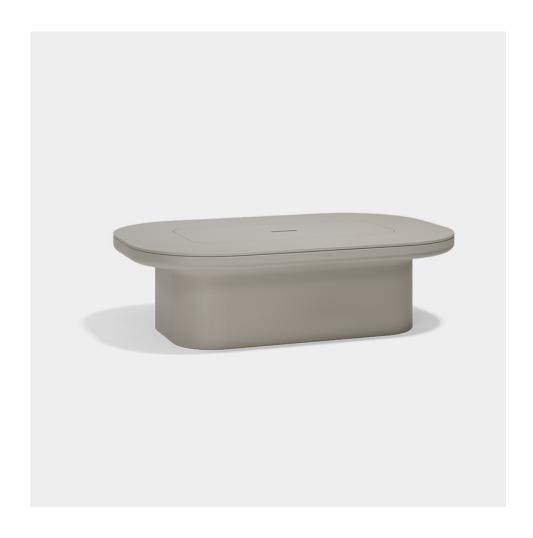

## Luna coffee table

#### by Ramón Esteve

Luna channels the revolutionary spirit of design icons such as Verner Panton and Joe Colombo, known for their influential contributions to outdoor and contemporary furniture. Inspired by their pioneering work, the Luna collection fuses avant-garde materials with bold forms to epitomize the democratization of outdoor furniture, seamlessly blending functionality with striking aesthetics and a timeless elegance that redefines sophistication in contemporary furniture.

### Description

The Luna coffee table, created by Ramón Esteve, combines sustainability and innovative design with its 100% recyclable polyethylene and customisable HPL surface.

It features a hidden compartment that brings discreet and elegant functionality to any outdoor space.