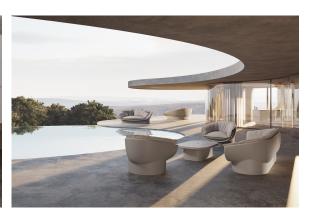

ional battery

**RGBW LED BATTERY** Ref. 54852Y



ice 2101

Unit with internal lighting with battery-powered RGBW LED technology. Includes charger and remote control for switching colors and charger. Available only in matte ice white finish.

**RGBW LED DMX BATTERY** 

Ref. 54852DY



ice 2101

Unit with internal lighting with RGBW LED technology and remote control unit for switching colors. Also controlLED by DMX-1024 (wireless), enabling communication between one or more products simultaneously via the DMX transmitter (not included). There are two options to choose from: Professional XLR DMX and Home WIFI DMX. (Remote control included).

#### tabletops

#### Solid Core Ref. VVAR03872







HPL Ref. VVAR03872



HPL black edge

#### Solid Core wood Ref. VVAR03872



### **Ambients**