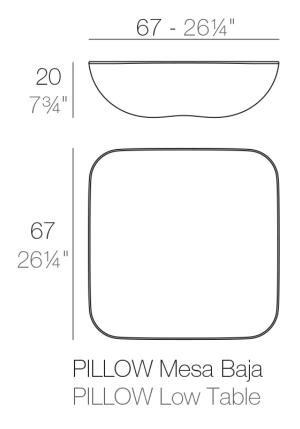

#### Description

Made of polyethylene resin by rotational moulding.100% Recyclable. Item suitable for indoor and outdoor use. Available in different finishes.

Weight: 5 Kg