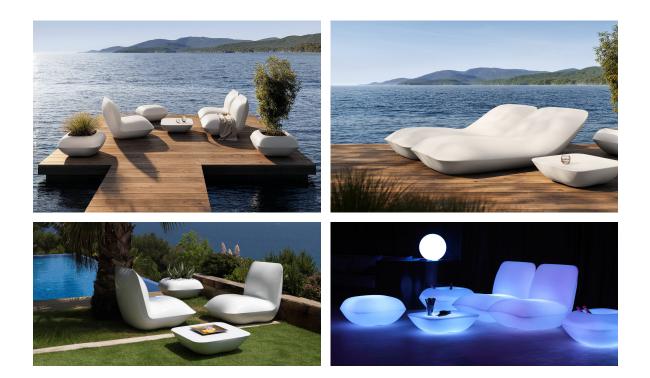

## Pillow cofee table

by Stefano Giovannoni

With Pillow, <u>Stefano Giovannoni</u>, a renowned designer of global repute, employs his playful expression to create a brilliant outdoor furniture collection, evocative of a comfortable and relaxed cushioned lounge area. The design exudes a warm and Mediterranean vibe, reflecting **Giovannoni's** universal approach to creation, inviting one to unwind and revel in the simple pleasures of life.

#### lighting

WHITE LED Ref. 55002W

ice 2101

White internally lit unit with LED technology. Available only in matte ice white finish.

RGBW LED Ref. 55002L

| ice 2101 |  |
|----------|--|

Unit with internal lighting with RGBW LED technology and remote control unit for switching colors. Available only in matte ice white finish. Remote control included.