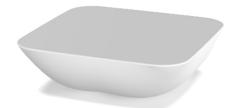

## Pillow cofee table

by Stefano Giovannoni

With Pillow, <u>Stefano Giovannoni</u>, a renowned designer of global repute, employs his playful expression to create a brilliant outdoor furniture collection, evocative of a comfortable and relaxed cushioned lounge area. The design exudes a warm and Mediterranean vibe, reflecting **Giovannoni's** universal approach to creation, inviting one to unwind and revel in the simple pleasures of life.

#### Description

Made of polyethylene resin by rotational moulding.100% Recyclable. Item suitable for indoor and outdoor use. Available in different finishes.

Weight: 5 Kg