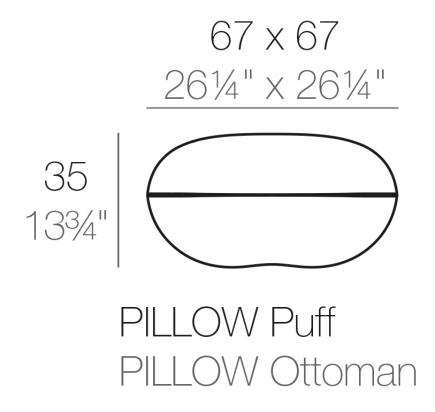

### Info

### Description

Made of polyethylene resin by rotational moulding.100% Recyclable. Item suitable for indoor and outdoor use. Available in different finishes.

Weight: 7 Kg