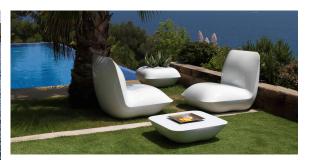

### Pillow ottoman

by Stefano Giovannoni

With Pillow, <u>Stefano Giovannoni</u>, a renowned designer of global repute, employs his playful expression to create a brilliant outdoor furniture collection, evocative of a comfortable and relaxed cushioned lounge area. The design exudes a warm and Mediterranean vibe, reflecting **Giovannoni's** universal approach to creation, inviting one to unwind and revel in the simple pleasures of life.

### Description

Made of polyethylene resin by rotational moulding.100% Recyclable. Item suitable for indoor and outdoor use. Available in different finishes.

Weight: 7 Kg

### **Ambients**