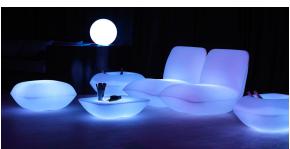

### lighting

RGBW LED BATTERY Ref. 55003Y

ice 2101

Unit with internal lighting with battery-powered RGBW LED technology. Includes charger and remote control for switching colors and charger. Available only in matte ice white finish.

RGBW LED DMX BATTERY Ref. 55003DY

Unit with internal lighting with RGBW LED technology and remote control unit for switching colors. Also controlLED by DMX-1024 (wireless), enabling communication between one or more products simultaneously via the DMX transmitter (not included). There are two options to choose from: Professional XLR DMX and Home WIFI DMX. (Remote control included).

### **Ambients**