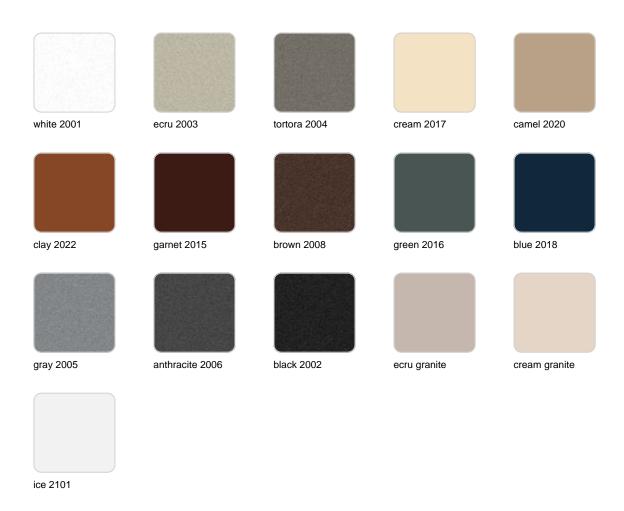

### **Finishes**

### finishes

#### BASIC Ref. 55003

Matt Polyethylene

LACQUERED Ref. 55003F

Lacquered Polyethylene