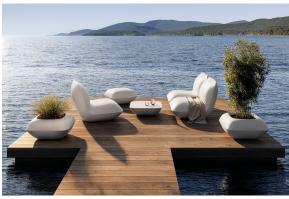

### Pillow ottoman

by Stefano Giovannoni

With Pillow, <u>Stefano Giovannoni</u>, a renowned designer of global repute, employs his playful expression to create a brilliant outdoor furniture collection, evocative of a comfortable and relaxed cushioned lounge area. The design exudes a warm and Mediterranean vibe, reflecting **Giovannoni's** universal approach to creation, inviting one to unwind and revel in the simple pleasures of life.

### Description

Made of polyethylene resin by rotational moulding.100% Recyclable. Item suitable for indoor and outdoor use. Available in different finishes.

Weight: 7 Kg

### **Ambients**