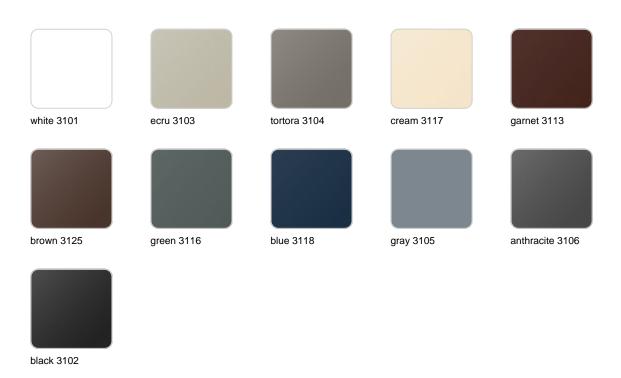

### **Finishes**

### finishes

#### BASIC Ref. 55003

Matt Polyethylene

LACQUERED Ref. 55003F

Lacquered Polyethylene