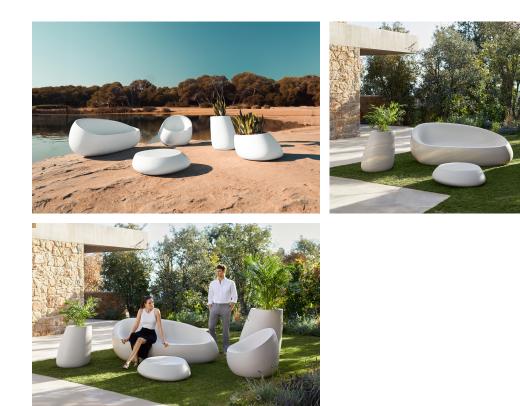

Products / Sofas / Stone Sofa

## **Stone sofa** by Stefano Giovannoni & Elisa Gargan

Stone <u>designer outdoor furniture</u> collection, designed by <u>Stefano Giovannoni</u>, impresses with its organic shapes, as if they were naturally formed, hence the name. This collection creates a perfect synergy between natural and artificial landscapes. The stones blend seamlessly into any environment, exuding a unique elegance through their material and shape.