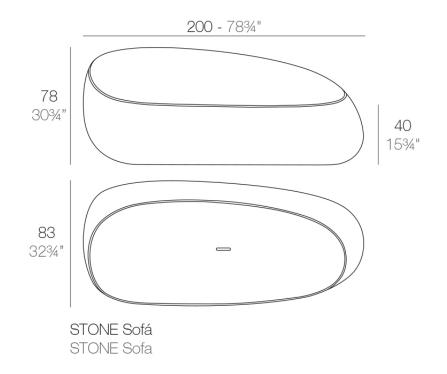

## Info

#### Description

Made of polyethylene resin by rotational moulding.100% Recyclable. Item suitable for indoor and outdoor use. Available in different finishes.

Weight: 40 Kg