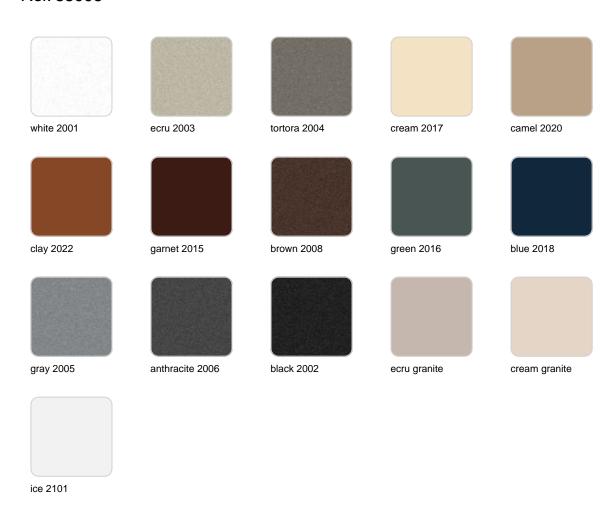

#### BASIC Ref. 55006

Matt Polyethylene

LACQUERED Ref. 55006F

Lacquered Polyethylene