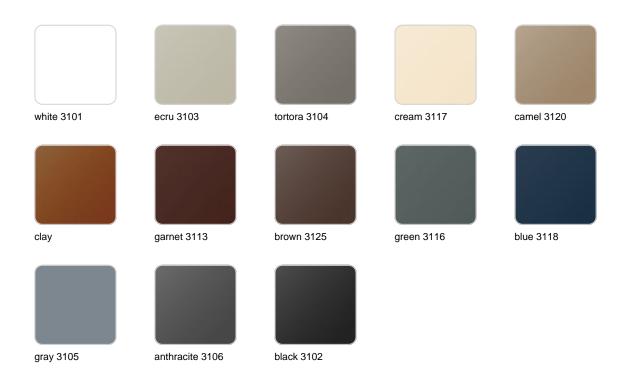

#### BASIC Ref. 55006

Matt Polyethylene

LACQUERED Ref. 55006F

Lacquered Polyethylene