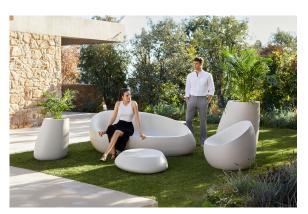

itter (not included). There are two options to choose from: Professional XLR DMX and Home WIFI DMX. (Remote control included). Optional battery

**RGBW LED BATTERY** Ref. 55006Y



ice 2101

Unit with internal lighting with battery-powered RGBW LED technology. Includes charger and remote control for switching colors and charger. Available only in matte ice white finish.

**RGBW LED DMX BATTERY** 



Ref. 55006DY



ice 2101

Unit with internal lighting with RGBW LED technology and remote control unit for switching colors. Also controlLED by DMX-1024 (wireless), enabling communication between one or more products simultaneously via the DMX transmitter (not included). There are two options to choose from: Professional XLR DMX and Home WIFI DMX. (Remote control included).

## **Ambients**