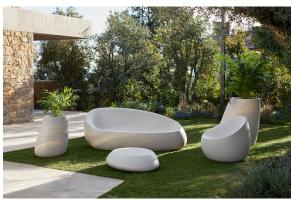

smitter (not included). There are two options to choose from: Professional XLR DMX and Home WIFI DMX. (Remote control included). Optional battery

**RGBW LED BATTERY** Ref. 55006Y



ice 2101

Unit with internal lighting with battery-powered RGBW LED technology. Includes charger and remote control for switching colors and charger. Available only in matte ice white finish.

**RGBW LED DMX BATTERY** 



Ref. 55006DY



ice 2101

Unit with internal lighting with RGBW LED technology and remote control unit for switching colors. Also controlLED by DMX-1024 (wireless), enabling communication between one or more products simultaneously via the DMX transmitter (not included). There are two options to choose from: Professional XLR DMX and Home WIFI DMX. (Remote control included).

## **Ambients**