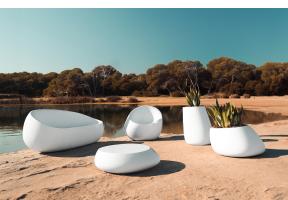

# Stone lounge chair

by Stefano Giovannoni & Elisa Gargan

Stone <u>designer outdoor furniture</u> collection, designed by <u>Stefano Giovannoni</u>, impresses with its organic shapes, as if they were naturally formed, hence the name. This collection creates a perfect synergy between natural and artificial landscapes. The stones blend seamlessly into any environment, exuding a unique elegance through their material and shape.

### Description

Made of polyethylene resin by rotational moulding.100% Recyclable. Item suitable for indoor and outdoor use. Available in different finishes.

Weight: 13 Kg