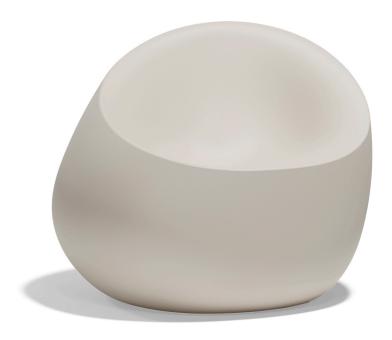

# Stone lounge chair

by Stefano Giovannoni & Elisa Gargan

Stone <u>designer outdoor furniture</u> collection, designed by <u>Stefano Giovannoni</u>, impresses with its organic shapes, as if they were naturally formed, hence the name. This collection creates a perfect synergy between natural and artificial landscapes. The stones blend seamlessly into any environment, exuding a unique elegance through their material and shape.

### Description

Made of polyethylene resin by rotational moulding.100% Recyclable. Item suitable for indoor and outdoor use. Available in different finishes.

Weight: 13 Kg