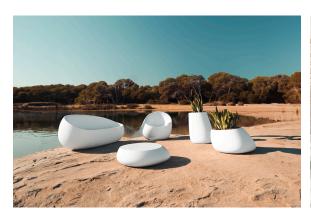

mitter (not included). There are two options to choose from: Professional XLR DMX and Home WIFI DMX. (Remote control included). Optional battery

**RGBW LED BATTERY** Ref. 55007Y



ice 2101

Unit with internal lighting with battery-powered RGBW LED technology. Includes charger and remote control for switching colors and charger. Available only in matte ice white finish.

**RGBW LED DMX BATTERY** 



Ref. 55007DY



ice 2101

Unit with internal lighting with RGBW LED technology and remote control unit for switching colors. Also controlLED by DMX-1024 (wireless), enabling communication between one or more products simultaneously via the DMX transmitter (not included). There are two options to choose from: Professional XLR DMX and Home WIFI DMX. (Remote control included).

### **Ambients**