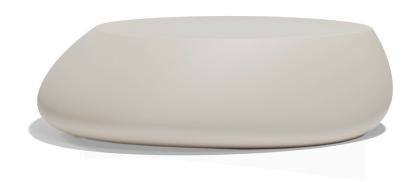

### Stone coffee table

by Stefano Giovannoni & Elisa Gargan

Stone <u>designer outdoor furniture</u> collection, designed by <u>Stefano Giovannoni</u>, impresses with its organic shapes, as if they were naturally formed, hence the name. This collection creates a perfect synergy between natural and artificial landscapes. The stones blend seamlessly into any environment, exuding a unique elegance through their material and shape.

#### Description

Made of polyethylene resin by rotational moulding.100% Recyclable. Item suitable for indoor and outdoor use. Available in different finishes.

Weight: 7 Kg