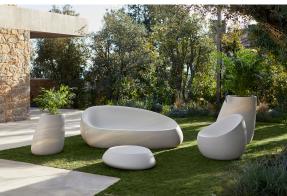

tter (not included). There are two options to choose from: Professional XLR DMX and Home WIFI DMX. (Remote control included). Optional battery

**RGBW LED BATTERY** Ref. 55007Y



ice 2101

Unit with internal lighting with battery-powered RGBW LED technology. Includes charger and remote control for switching colors and charger. Available only in matte ice white finish.

**RGBW LED DMX BATTERY** 



Ref. 55007DY



ice 2101

Unit with internal lighting with RGBW LED technology and remote control unit for switching colors. Also controlLED by DMX-1024 (wireless), enabling communication between one or more products simultaneously via the DMX transmitter (not included). There are two options to choose from: Professional XLR DMX and Home WIFI DMX. (Remote control included).

### **Ambients**