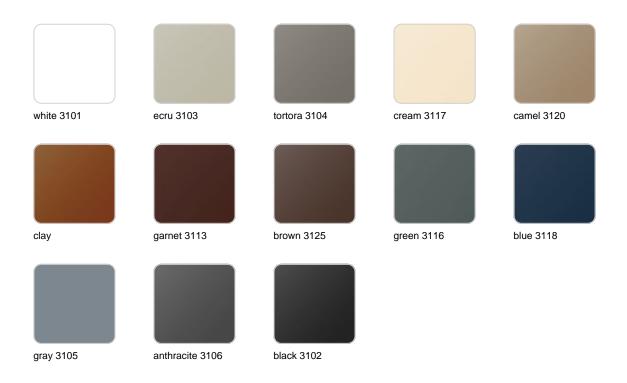

#### BASIC Ref. 55007

Matt Polyethylene

LACQUERED Ref. 55007F

Lacquered Polyethylene