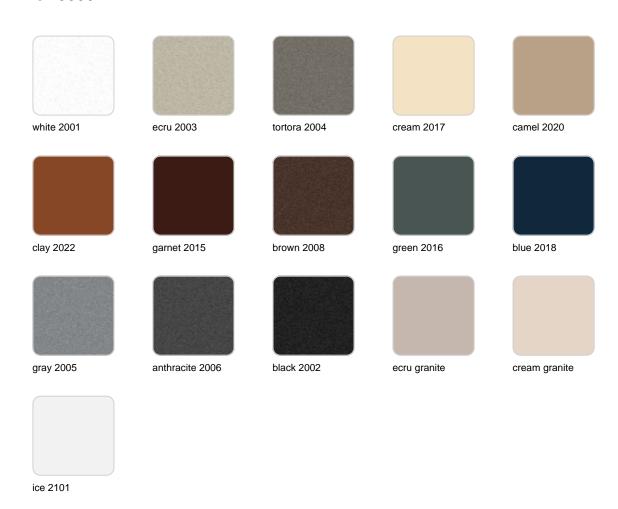

#### BASIC Ref. 55007

Matt Polyethylene

LACQUERED Ref. 55007F

Lacquered Polyethylene