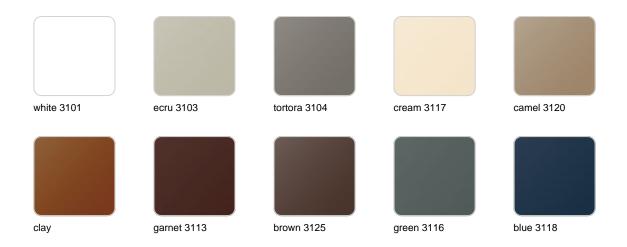

### **Finishes**

#### finishes

#### BASIC Ref. 55008A

Matt Polyethylene

SELF-WATERING Ref. 55008R

Self-watering system included in all planters except those with basic finish