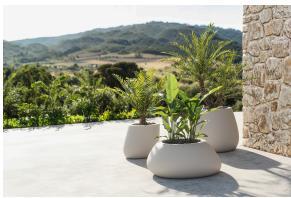

# Stone planter 80x65x40

by Stefano Giovannoni & Elisa Gargan

Stone <u>designer outdoor furniture</u> collection, designed by <u>Stefano Giovannoni</u>, impresses with its organic shapes, as if they were naturally formed, hence the name. This collection creates a perfect synergy between natural and artificial landscapes. The stones blend seamlessly into any environment, exuding a unique elegance through their material and shape.

## **Ambients**