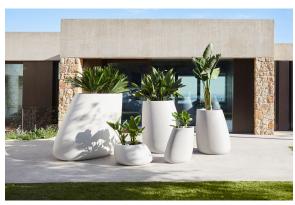

# Stone planter 80x65x40

by Stefano Giovannoni & Elisa Gargan

Stone <u>designer outdoor furniture</u> collection, designed by <u>Stefano Giovannoni</u>, impresses with its organic shapes, as if they were naturally formed, hence the name. This collection creates a perfect synergy between natural and artificial landscapes. The stones blend seamlessly into any environment, exuding a unique elegance through their material and shape.

## **Ambients**