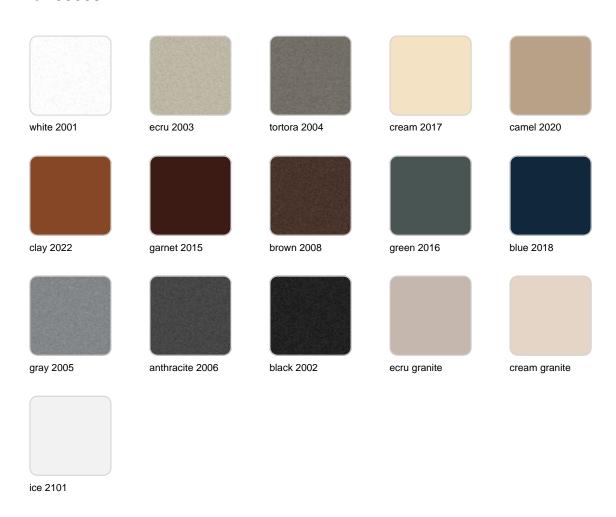

### **Finishes**

#### finishes

#### BASIC Ref. 55008A

Matt Polyethylene

SELF-WATERING Ref. 55008R

Self-watering system included in all planters except those with basic finish

#### LACQUERED Ref. 55008F

gray 3105

anthracite 3106

Lacquered Polyethylene