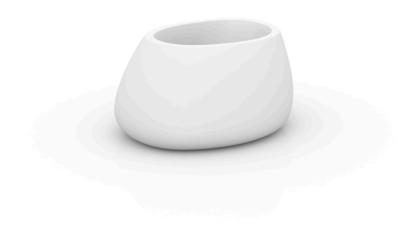

# Stone planter 80x65x40

by Stefano Giovannoni & Elisa Gargan

Stone <u>designer outdoor furniture</u> collection, designed by <u>Stefano Giovannoni</u>, impresses with its organic shapes, as if they were naturally formed, hence the name. This collection creates a perfect synergy between natural and artificial landscapes. The stones blend seamlessly into any environment, exuding a unique elegance through their material and shape.

### Description

Pot made of polyethylene resin by rotational moulding. 100% Recyclable. Item suitable for indoor and outdoor use. Available in different finishes.

Weight: 8 Kg