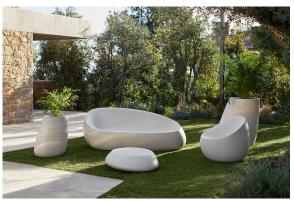

DMX transmitter (not included). There are two options to choose from: Professional XLR DMX and Home WIFI DMX. (Remote control included). Optional battery

**RGBW LED BATTERY** Ref. 55008Y



Unit with internal lighting with battery-powered RGBW LED technology. Includes charger and remote control for switching colors and charger. Available only in matte ice white finish.

**RGBW LED DMX BATTERY** Ref. 55008DY



ice 2101

Unit with internal lighting with RGBW LED technology and remote control unit for switching colors. Also controlLED by DMX-1024 (wireless), enabling communication between one or more products simultaneously via the DMX



transmitter (not included). There are two options to choose from: Professional XLR DMX and Home WIFI DMX. (Remote control included).

## **Ambients**