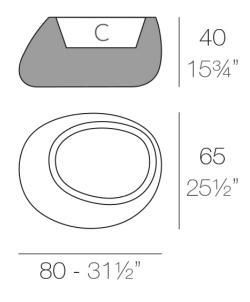

Products / Planters / Stone Planter 80x65x40

# Stone planter 80x65x40

by Stefano Giovannoni & Elisa Gargan

Stone <u>designer outdoor furniture</u> collection, designed by <u>Stefano Giovannoni</u>, impresses with its organic shapes, as if they were naturally formed, hence the name. This collection creates a perfect synergy between natural and artificial landscapes. The stones blend seamlessly into any environment, exuding a unique elegance through their material and shape.

### Description

Pot made of polyethylene resin by rotational moulding. 100% Recyclable. Item suitable for indoor and outdoor use. Available in different finishes.

Weight: 8 Kg