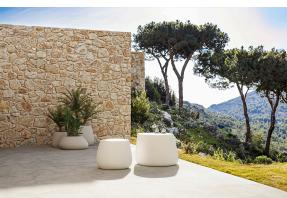

transmitter (not included). There are two options to choose from: Professional XLR DMX and Home WIFI DMX. (Remote control included). Optional battery

**RGBW LED BATTERY** Ref. 55008Y



Unit with internal lighting with battery-powered RGBW LED technology. Includes charger and remote control for switching colors and charger. Available only in matte ice white finish.

**RGBW LED DMX BATTERY** Ref. 55008DY



ice 2101

Unit with internal lighting with RGBW LED technology and remote control unit for switching colors. Also controlLED by DMX-1024 (wireless), enabling communication between one or more products simultaneously via the DMX



transmitter (not included). There are two options to choose from: Professional XLR DMX and Home WIFI DMX. (Remote control included).

## **Ambients**