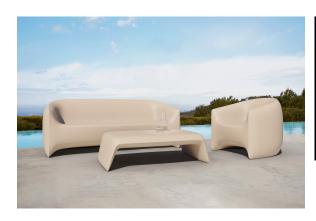

nsmitter (not included). There are two options to choose from: Professional XLR DMX and Home WIFI DMX. (Remote control included). Optional battery

**RGBW LED BATTERY** Ref. 55014Y



ice 2101

Unit with internal lighting with battery-powered RGBW LED technology. Includes charger and remote control for switching colors and charger. Available only in matte ice white finish.

**RGBW LED DMX BATTERY** 



Ref. 55014DY



ice 2101

Unit with internal lighting with RGBW LED technology and remote control unit for switching colors. Also controlLED by DMX-1024 (wireless), enabling communication between one or more products simultaneously via the DMX transmitter (not included). There are two options to choose from: Professional XLR DMX and Home WIFI DMX. (Remote control included).

# **Ambients**