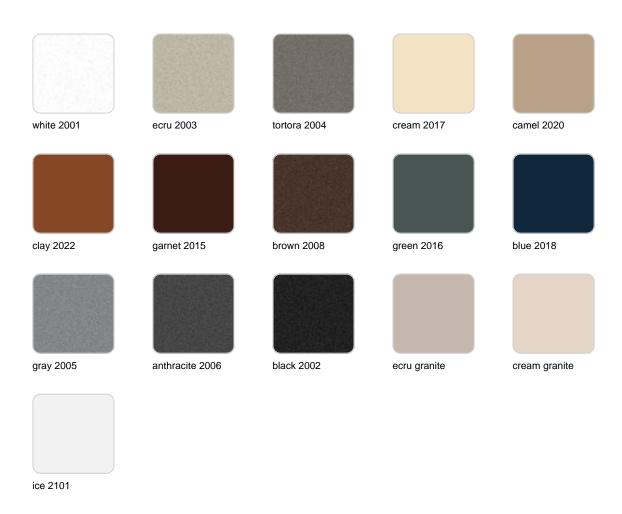

## **Finishes**

#### finishes

#### BASIC Ref. 55014

Matt Polyethylene

LACQUERED Ref. 55014F

Lacquered Polyethylene