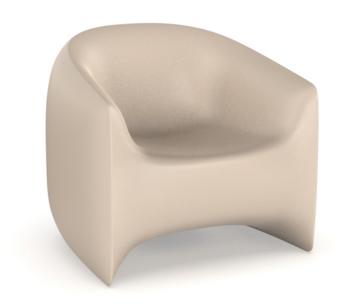

# Blow lounge chair

by Stefano Giovannoni

**Blow Collection**, designed by <u>Stefano Giovannoni</u> for <u>Vondom</u>, comes from the motivation to create a **fresh line of indoor-outdoor design furniture** that resonate with the <u>Pillow family</u> yet differ in style.

### Description

Made of polyethylene resin by rotational moulding. 100% Recyclable. Item suitable for indoor and outdoor use. Available in different finishes.

Weight: 15 Kg