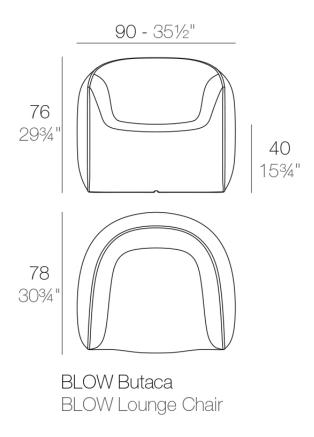

### Description

Made of polyethylene resin by rotational moulding. 100% Recyclable. Item suitable for indoor and outdoor use. Available in different finishes.

Weight: 15 Kg