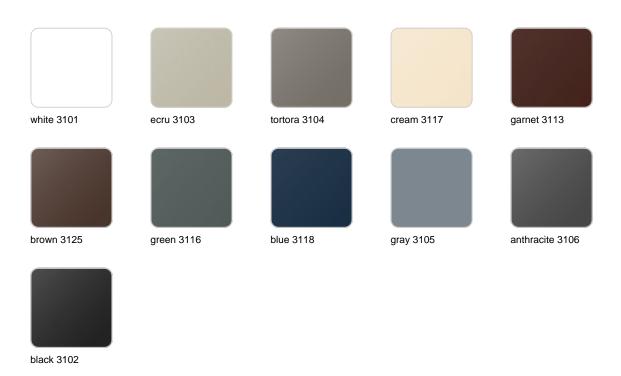

## **Finishes**

#### finishes

#### BASIC Ref. 55014

Matt Polyethylene

LACQUERED Ref. 55014F

Lacquered Polyethylene