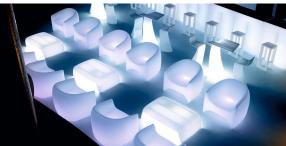

mitter (not included). There are two options to choose from: Professional XLR DMX and Home WIFI DMX. (Remote control included). Optional battery

**RGBW LED BATTERY** Ref. 55014Y



ice 2101

Unit with internal lighting with battery-powered RGBW LED technology. Includes charger and remote control for switching colors and charger. Available only in matte ice white finish.

**RGBW LED DMX BATTERY** 



Ref. 55014DY



ice 2101

Unit with internal lighting with RGBW LED technology and remote control unit for switching colors. Also controlLED by DMX-1024 (wireless), enabling communication between one or more products simultaneously via the DMX transmitter (not included). There are two options to choose from: Professional XLR DMX and Home WIFI DMX. (Remote control included).

# **Ambients**