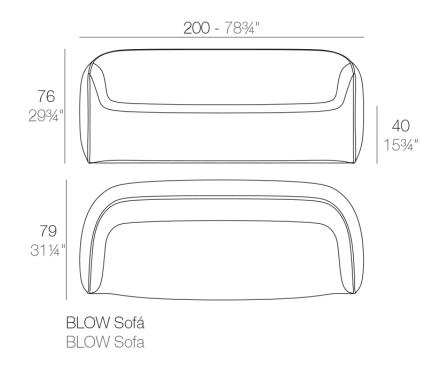

### Description

Made of polyethylene resin by rotational moulding. 100% Recyclable. Item suitable for indoor and outdoor use. Available in different finishes.

Weight: 45 Kg