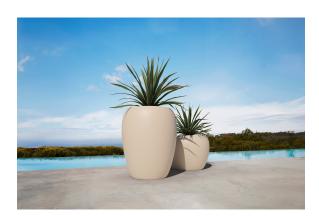

DMX transmitter (not included). There are two options to choose from: Professional XLR DMX and Home WIFI DMX. (Remote control included). Optional battery

RGBW LED BATTERY Ref. 55018Y



ice 2101

Unit with internal lighting with battery-powered RGBW LED technology. Includes charger and remote control for switching colors and charger. Available only in matte ice white finish.

RGBW LED DMX BATTERY Ref. 55018DY



ice 2101

Unit with internal lighting with RGBW LED technology and remote control unit for switching colors. Also controlLED by DMX-1024 (wireless), enabling communication between one or more products simultaneously via the DMX



transmitter (not included). There are two options to choose from: Professional XLR DMX and Home WIFI DMX. (Remote control included).

## **Ambients**