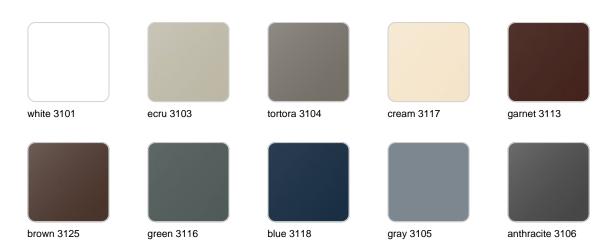

## **Finishes**

### finishes

#### BASIC Ref. 55018A

Matt Polyethylene

SELF-WATERING Ref. 55018R

Self-watering system included in all planters except those with basic finish

#### LACQUERED Ref. 55018F

Lacquered Polyethylene