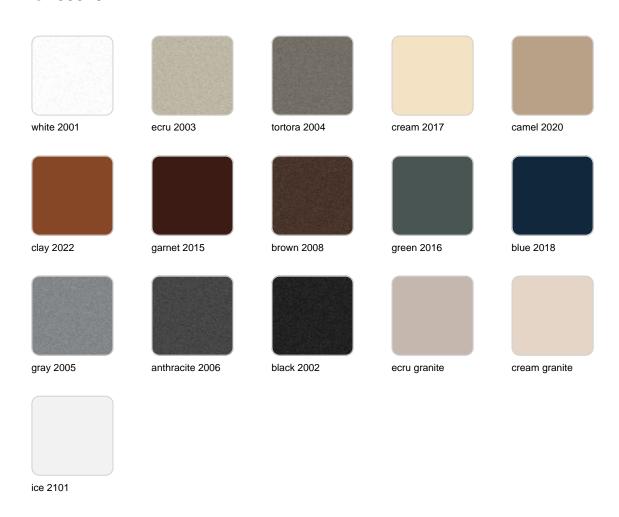

## **Finishes**

### finishes

#### BASIC Ref. 55018A

Matt Polyethylene

SELF-WATERING Ref. 55018R

Self-watering system included in all planters except those with basic finish

#### LACQUERED Ref. 55018F

Lacquered Polyethylene