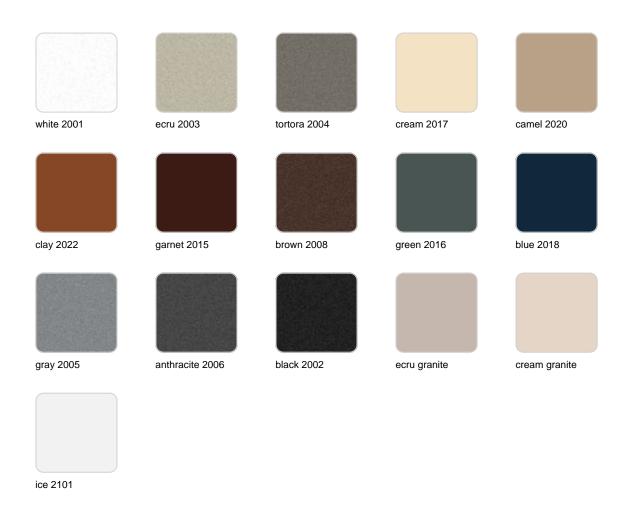

Products / Planters / Blow Planter 80x80x80

# Blow planter 80x80x80

by Stefano Giovannoni

**Blow Collection**, designed by <u>Stefano Giovannoni</u> for <u>Vondom</u>, comes from the motivation to create a **fresh line of indoor-outdoor design furniture** that resonate with the <u>Pillow family</u> yet differ in style.



### Info

### Description

Pots made of polyethylene resin by rotational moulding. 100% Recyclable. Item suitable for indoor and outdoor use. Available in different finishes.

Weight: 20.08 Kg



BLOW Macetero 80 BLOW Planter 80

C = 68 L C = 18 gal

### **Finishes**

### finishes

#### BASIC Ref. 55019A



Matt Polyethylene

SELF-WATERING Ref. 55019R



Self-watering system included in all planters except those with basic finish

#### LACQUERED Ref. 55019F







Lacquered Polyethylene

### lighting

WHITE LED Ref. 55019W



ice 2101

White internally lit unit with LED technology. Available only in matte ice white finish.

RGBW LED Ref. 55019L



ice 2101

Unit with internal lighting with RGBW LED technology and remote control unit for switching colors. Available only in matte ice white finish. Remote control included.

RGBW LED DMX Ref. 55019D





Unit with internal lighting with RGBW LED technology and remote control unit for switching colors. Also controlLED by DMX-1024 (wireless), enabling communication between one or more products simultaneously via the DMX transmitter (not included)