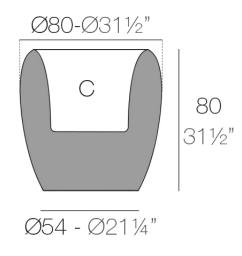

Products / Planters / Blow Planter 80x80x80

# Blow planter 80x80x80

by Stefano Giovannoni

**Blow Collection**, designed by <u>Stefano Giovannoni</u> for <u>Vondom</u>, comes from the motivation to create a **fresh line of indoor-outdoor design furniture** that resonate with the <u>Pillow family</u> yet differ in style.



### Info

### Description

Pots made of polyethylene resin by rotational moulding. 100% Recyclable. Item suitable for indoor and outdoor use. Available in different finishes.

Weight: 20.08 Kg



BLOW Macetero 80 BLOW Planter 80

C = 68 L C = 18 gal

### **Finishes**

### finishes

#### BASIC Ref. 55019A



Matt Polyethylene

SELF-WATERING Ref. 55019R



Self-watering system included in all planters except those with basic finish

#### LACQUERED Ref. 55019F







Lacquered Polyethylene

### lighting

WHITE LED Ref. 55019W



ice 2101

White internally lit unit with LED technology. Available only in matte ice white finish.

RGBW LED Ref. 55019L



ice 2101

Unit with internal lighting with RGBW LED technology and remote control unit for switching colors. Available only in matte ice white finish. Remote control included.

RGBW LED DMX Ref. 55019D





Unit with internal lighting with RGBW LED technology and remote control unit for switching colors. Also controlLED by DMX-1024 (wir