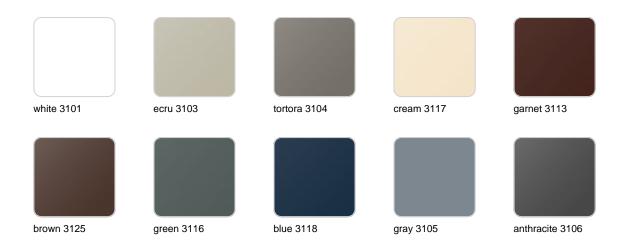

### **Finishes**

### finishes

#### BASIC Ref. 55019A

Matt Polyethylene

SELF-WATERING Ref. 55019R

Self-watering system included in all planters except those with basic finish

#### LACQUERED Ref. 55019F

Lacquered Polyethylene