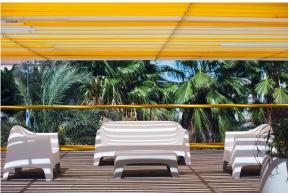

Products / Sofas / Solid Sofa

## Solid sofa

by Stefano Giovannoni

Solid modern outdoor furniture collection, designed by <u>Stefano Giovannoni</u> for <u>Vondom</u>. This collection of items is characterized by its ability to **provide stability despite their lightweight construction**, achieved through their geometric and well-defined cuts that give the impression of being sculpted from stone.





### Info

#### Description

Made of injected polypropylene with mineral additives. Stackable. Available in several colors. Item suitable for indoor and outdoor use.

Weight: 30 Kg





### **Accessories**

• Fabric

Fabric

## **VOUDOM**

### **Finishes**

#### finishes

BASIC PP Ref. 55022







Available in various colors

# **VOUDOM**

### **Ambients**