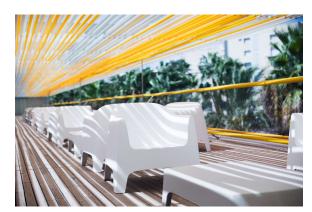

Products / Sofas / Solid Sofa

## Solid sofa

by Stefano Giovannoni

Solid modern outdoor furniture collection, designed by <u>Stefano Giovannoni</u> for <u>Vondom</u>. This collection of items is characterized by its ability to **provide stability despite their lightweight construction**, achieved through their geometric and well-defined cuts that give the impression of being sculpted from stone.





### Info

#### Description

Made of injected polypropylene with mineral additives. Stackable. Available in several colors. Item suitable for indoor and outdoor use.

Weight: 30 Kg





### **Accessories**

• Fabric

Fabric

## **VOUDOM**

### **Finishes**

#### finishes

BASIC PP Ref. 55022







Available in various colors

# **VOUDOM**

### **Ambients**