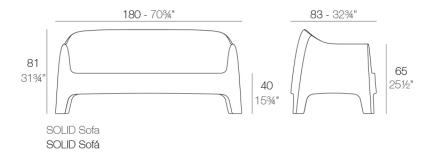

#### Description

Made of injected polypropylene with mineral additives. Stackable. Available in several colors. Item suitable for indoor and outdoor use.

Weight: 30 Kg