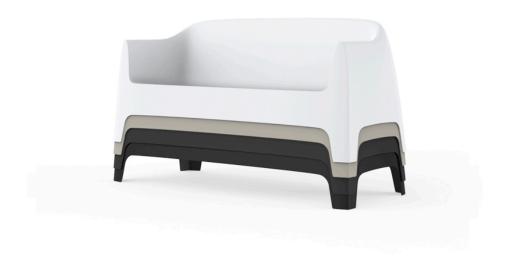

## Solid sofa

by Stefano Giovannoni

Solid modern outdoor furniture collection, designed by <u>Stefano Giovannoni</u> for <u>Vondom</u>. This collection of items is characterized by its ability to **provide stability despite their lightweight construction**, achieved through their geometric and well-defined cuts that give the impression of being sculpted from stone.

#### Description

Made of injected polypropylene with mineral additives. Stackable. Available in several colors. Item suitable for indoor and outdoor use.

Weight: 30 Kg