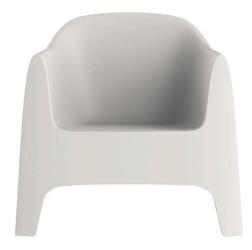

# Solid lounge chair by Stefano Giovannoni

Solid modern outdoor furniture collection, designed by <u>Stefano Giovannoni</u> for <u>Vondom</u>. This collection of items is characterized by its ability to **provide stability despite their lightweight construction**, achieved through their geometric and well-defined cuts that give the impression of being sculpted from stone.