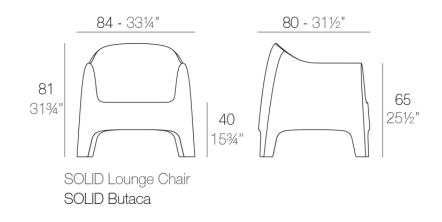

#### Description

Made of injected polypropylene with mineral additives. Stackable. Available in several colors. Item suitable for indoor and outdoor use.

Weight: 13.5 Kg