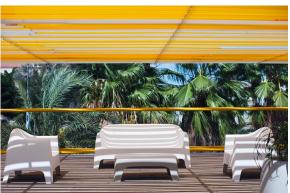

# Solid lounge chair by Stefano Giovannoni

Solid modern outdoor furniture collection, designed by <u>Stefano Giovannoni</u> for <u>Vondom</u>. This collection of items is characterized by its ability to **provide stability despite their lightweight construction**, achieved through their geometric and well-defined cuts that give the impression of being sculpted from stone.