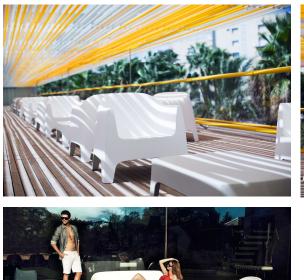

Products / Lounge Chairs / Solid Lounge Chair

# Solid lounge chair by Stefano Giovannoni

Solid modern outdoor furniture collection, designed by <u>Stefano Giovannoni</u> for <u>Vondom</u>. This collection of items is characterized by its ability to **provide stability despite their lightweight construction**, achieved through their geometric and well-defined cuts that give the impression of being sculpted from stone.



# **VOИDOM**

# Info

#### Description

Made of injected polypropylene with mineral additives. Stackable. Available in several colors. Item suitable for indoor and outdoor use.

Weight: 13.5 Kg





### Accessories

• Fabric Fabric

# **VONDOM**

# **Finishes**

finishes **BASIC PP** Ref. 55023



black

white

ecru

Available in various colors



# Ambients