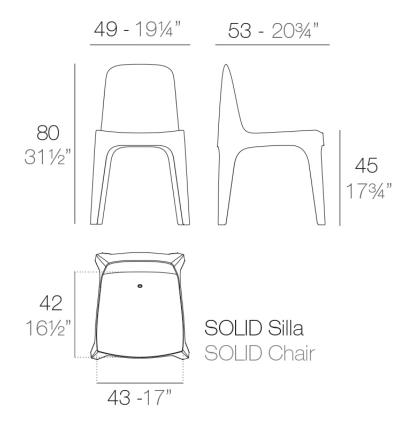

#### Description

Made of injected polypropylene with mineral additives. Stackable. Available in several colors. Item suitable for indoor and outdoor use.

Weight: 4.43 Kg