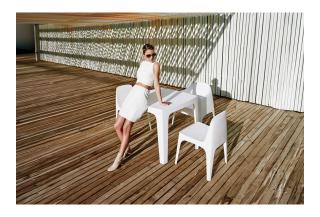

Products / Chairs / Solid Chair

## Solid chair

by Stefano Giovannoni

Solid modern outdoor furniture collection, designed by <u>Stefano Giovannoni</u> for <u>Vondom</u>. This collection of items is characterized by its ability to **provide stability despite their lightweight construction**, achieved through their geometric and well-defined cuts that give the impression of being sculpted from stone.



## **VOUDOM**

### Info

#### Description

Made of injected polypropylene with mineral additives. Stackable. Available in several colors. Item suitable for indoor and outdoor use.

Weight: 4.43 Kg





### **Accessories**

• Fabric

Fabric

# **VOUDOM**

### **Finishes**

#### finishes

BASIC PP Ref. 55024







Available in various colors

# **VOUDOM**

### **Ambients**