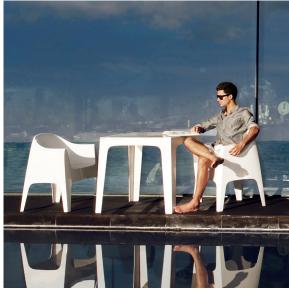

## Solid table

by Stefano Giovannoni

Solid modern outdoor furniture collection, designed by <u>Stefano Giovannoni</u> for <u>Vondom</u>. This collection of items is characterized by its ability to **provide stability despite their lightweight construction**, achieved through their geometric and well-defined cuts that give the impression of being sculpted from stone.

### **Ambients**