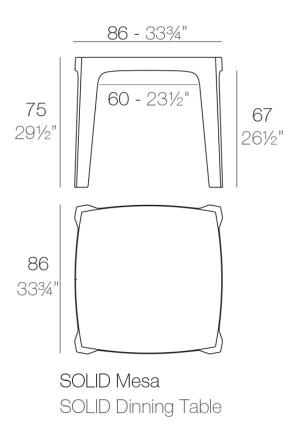

Products / Dining Tables / Solid Table

## Solid table

by Stefano Giovannoni

Solid modern outdoor furniture collection, designed by <u>Stefano Giovannoni</u> for <u>Vondom</u>. This collection of items is characterized by its ability to **provide stability despite their lightweight construction**, achieved through their geometric and well-defined cuts that give the impression of being sculpted from stone.

#### Description

Made of injected polypropylene with mineral additives. Stackable. Available in several colors. Item suitable for indoor and outdoor use.

Weight: 11 Kg