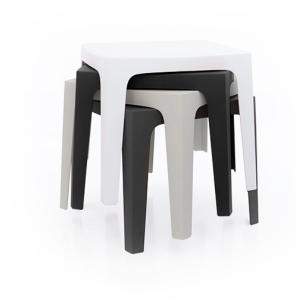

## Solid table

by Stefano Giovannoni

Solid modern outdoor furniture collection, designed by <u>Stefano Giovannoni</u> for <u>Vondom</u>. This collection of items is characterized by its ability to **provide stability despite their lightweight construction**, achieved through their geometric and well-defined cuts that give the impression of being sculpted from stone.

#### Description

Made of injected polypropylene with mineral additives. Stackable. Available in several colors. Item suitable for indoor and outdoor use.

Weight: 11 Kg