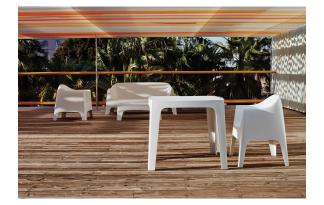

Products / Chairs / Solid Armchair

### Solid armchair by Stefano Giovannoni

Solid modern outdoor furniture collection, designed by <u>Stefano Giovannoni</u> for <u>Vondom</u>. This collection of items is characterized by its ability to **provide stability despite their lightweight construction**, achieved through their geometric and well-defined cuts that give the impression of being sculpted from stone.



# **VOИDOM**

### Info

#### Description

Made of injected polypropylene with mineral additives. Stackable. Available in several colors. Item suitable for indoor and outdoor use.

Weight: 7.5 Kg





#### Accessories

• Fabric Fabric

## **VONDOM**

### **Finishes**

finishes **BASIC PP** Ref. 55027 white black

ecru

Available in various colors



### Ambients